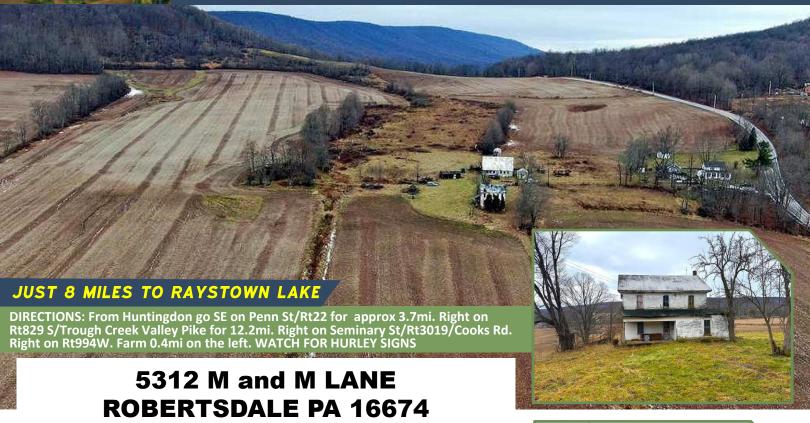

## LAND AUCTION 120+ACRE FARM FEBRUARY 7, 2025 AT 1PM

## **HUNTINGDON CO. | 66± ACRES TILLABLE**

JUST 8 MILES FROM RAYSTOWN LAKE!! Farm lays very nice with approx. 66±acres of prime tillable farmland. Farm features a 2-story farmhouse with 4 BR, 1 bath, LR & kitchen. **OUTBUILDINGS** include a barn, workshop & equipment shed. Approx. 2,800 ft. of road frontage on old Plank Rd Rt.994. with approx. 18 acres of wooded land & 1 mile from State Game Lands #121 with over 2,000 acres of public land.