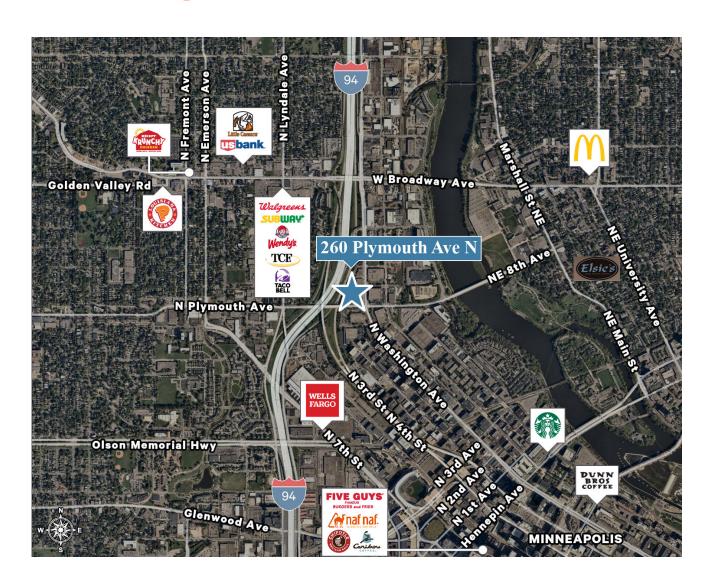

## FOR SALE OR LEASE

# 260 PLYMOUTH AVE N

MINNEAPOLIS, MN



## PROPERTY FEATURES

Total Building: 56,617 SF

• Office SF: +/- 8,300 SF

Warehouse SF: +/- 48,317 SF

Loading: 3 Drive-In Doors | 1 Interior Dock Door

Parking: 62 Stalls

Power: Heavy

Clear Height: 12'-22'

7.5 Ton Crane

Partially Air Conditioned

• Bus Bars Available

Site Area: 1.47 Acres

• Sprinkler: Partial

• Sale Price: Negotiable

• Lease Rates: Negotiable

• Est. 2024 Tax/CAM: \$2.30 PSF



## FLOOR PLAN



### AMENITIES MAP



## DRIVE TIME MAP



© 2022 CBRE, Inc. All rights reserved. This information has been obtained from sources believed reliable, but has not been verified for accuracy or completeness. You should conduct a careful, independent investigation of the property and verify all information. Any reliance on this information is solely at your own risk. CBRE and the CBRE logo are service marks of CBRE, Inc. All other marks displayed on this document are the property of their respective owners, and the use of such logos does not imply any affiliation with or endorsement of CBRE. 2/4/2022 9:09 AM 402341



#### **AVAILABLE**

# 260 PLYMOUTH AVE N

MINNEAPOLIS, MN

## CONTACT US

#### **DAN SWARTZ**

Senior Vice President +1 952 924 4652 dan.swartz@cbre.com

#### **AUSTIN LOVIN**

Vice President +1 612