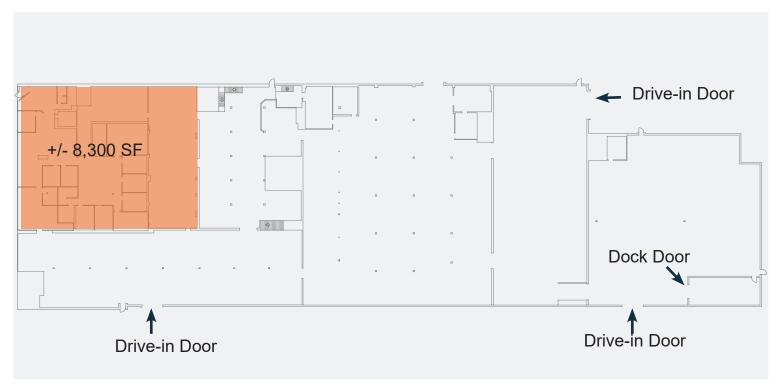

## PROPERTY FEATURES

Total Building: 56,617 SF

• Office SF: +/- 8,300 SF

Warehouse SF: +/- 48,317 SF

Loading: 3 Drive-In Doors | 1 Interior Dock Door

Parking: 62 Stalls

Power: Heavy

Clear Height: 12'-22'

## FLOOR PLAN