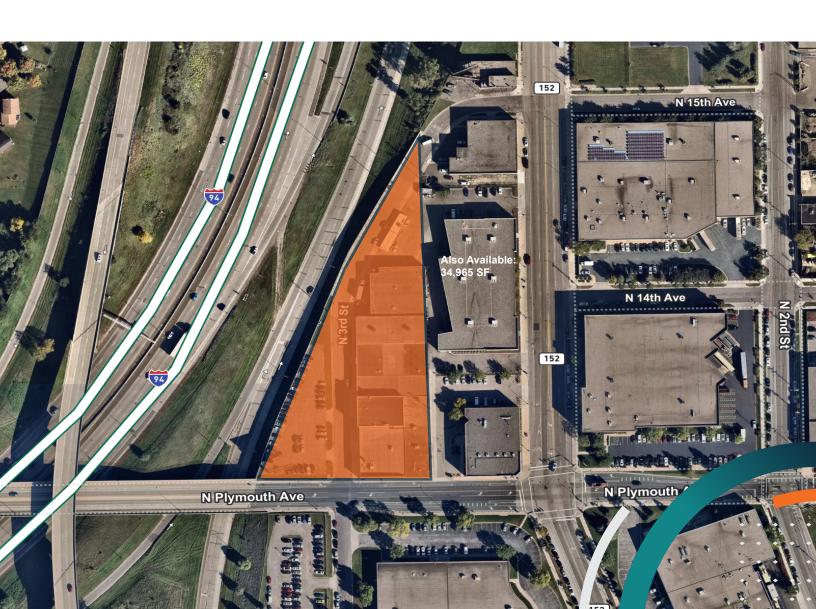

## PROPERTY FEATURES

Total Building: 56,617 SF

• Office SF: +/- 8,300 SF

Warehouse SF: +/- 48,317 SF

Loading: 3 Drive-In Doors | 1 Interior Dock Door

Parking: 62 Stalls

Power: Heavy

Clear Height: 12'-22'

7.5 Ton Crane

Partially Air Conditioned

• Bus Bars Available

Site Area: 1.47 Acres

• Sprinkler: Partial

• Sale Price: Negotiable

• Lease Rates: Negotiable

• Est. 2024 Tax/CAM: \$2.30 PSF

#### **AVAILABLE**