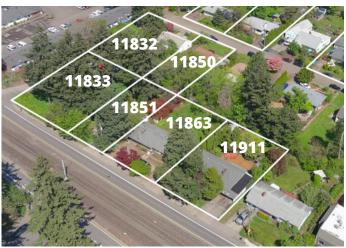

#### BLOCK 1

| Block 1                  |                 |                    |  |  |
|--------------------------|-----------------|--------------------|--|--|
| Property                 | Rent            | Lease Terms        |  |  |
| 11833 E. Burnside Street | \$1,950 / month | Month-to-Month     |  |  |
| 11851 E. Burnside Street | \$1,925 / month | Expires 3/30/2025  |  |  |
| 11863 E. Burnside Street | \$4,500 / month | Expires 7/14/2024  |  |  |
| 11911 E. Burnside Street | \$3,900 / month | Expires 10/31/2026 |  |  |
| 11832 NE Couch Street    | \$2,050 / month | Expires 5/28/2024  |  |  |
| 11850 NE Couch Street    | \$1,799 / month | Expires 4/27/2024  |  |  |