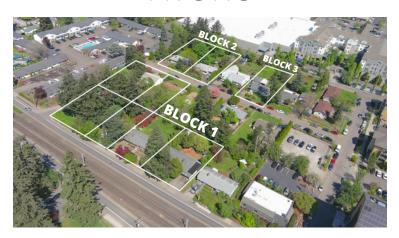

### **AERIALS**

Andi Costello Commercial Broker Licensed in Oregon and Washington (360) 718-8787 andi@andicostello.com

#### Properties can be bought as a whole package or smaller as follows:

|                                                                                                        | Lot Size                     | List Price  |  |
|--------------------------------------------------------------------------------------------------------|------------------------------|-------------|--|
| Block 1                                                                                                |                              |             |  |
| 11833, 11851, 11863, 11911 E. Burnside Street<br>and 11832, 11850 NE Couch Street                      | 55,876 sq ft<br>(1.28 acres) | \$3,000,000 |  |
| Block 2                                                                                                |                              |             |  |
| 11835 and 11855 NE Couch Street                                                                        | 30,814 sq ft<br>(0.71 acres) | \$1,600,000 |  |
| Block 3                                                                                                |                              |             |  |
| 11915 NE Couch Street                                                                                  | 13,500 sq ft<br>(0.31 acres) | \$550,000   |  |
| Whole Portfolio                                                                                        |                              |             |  |
| 11833, 11851, 11863, 11911 E. Burnside Street<br>and 11832, 11850, 11835, 11855, 11915 NE Couch Street | 2.3 acres                    | \$4,635,000 |  |