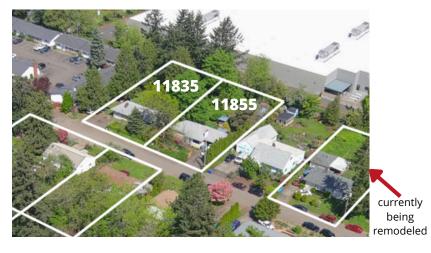

### BLOCK 2

| Block 2               |                 |                |  |  |
|-----------------------|-----------------|----------------|--|--|
| Property              | Rent            | Lease Terms    |  |  |
| 11835 NE Couch Street | \$3,355 / month | Month-to-Month |  |  |
| 11855 NE Couch Street | \$2,200 / month | 10/2024        |  |  |