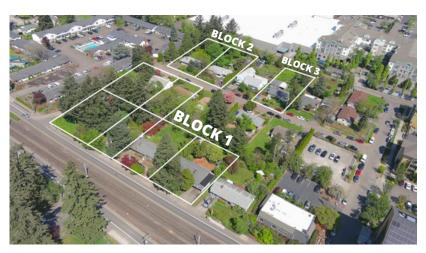

### **AERIALS**

Andi Costello Commercial Broker Licensed in Oregon and Washington (360) 718-8787 andi@andicostello.com

#### Properties can be bought as a whole package or smaller as follows:

|                                                                                                        | Lot Size                     | List Price  |  |
|--------------------------------------------------------------------------------------------------------|------------------------------|-------------|--|
| Block 1                                                                                                |                              |             |  |
| 11833, 11851, 11863, 11911 E. Burnside Street<br>and 11832, 11850 NE Couch Street                      | 55,876 sq ft<br>(1.28 acres) | \$3,000,000 |  |
| Block 2                                                                                                |                              |             |  |
| 11835 and 11855 NE Couch Street                                                                        | 30,814 sq ft<br>(0.71 acres) | \$1,600,000 |  |
| Block 3                                                                                                |                              |             |  |
| 11915 NE Couch Street                                                                                  | 13,500 sq ft<br>(0.31 acres) | \$550,000   |  |
| Whole Portfolio                                                                                        |                              |             |  |
| 11833, 11851, 11863, 11911 E. Burnside Street<br>and 11832, 11850, 11835, 11855, 11915 NE Couch Street | 2.3 acres                    | \$4,635,000 |  |