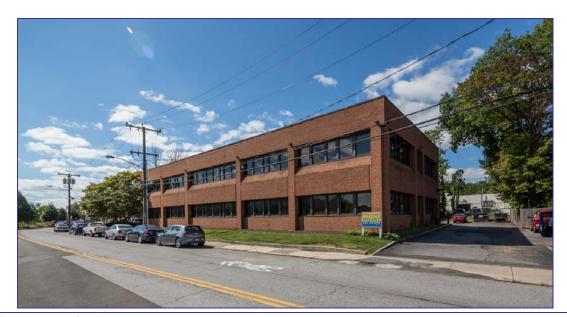

## 80 Mill River Road

Stamford, Connecticut

## **Medical Office Space for Lease**

## **Details**

FOR LEASE: 700 SF - \$25 PSF Modified Gross

1,400 SF - \$25 PSF Modified Gross

Location: Medical building ½ Mile from Stamford

Hospital overlooking the Mill River Park.

Offering nearly 4:1 parking.