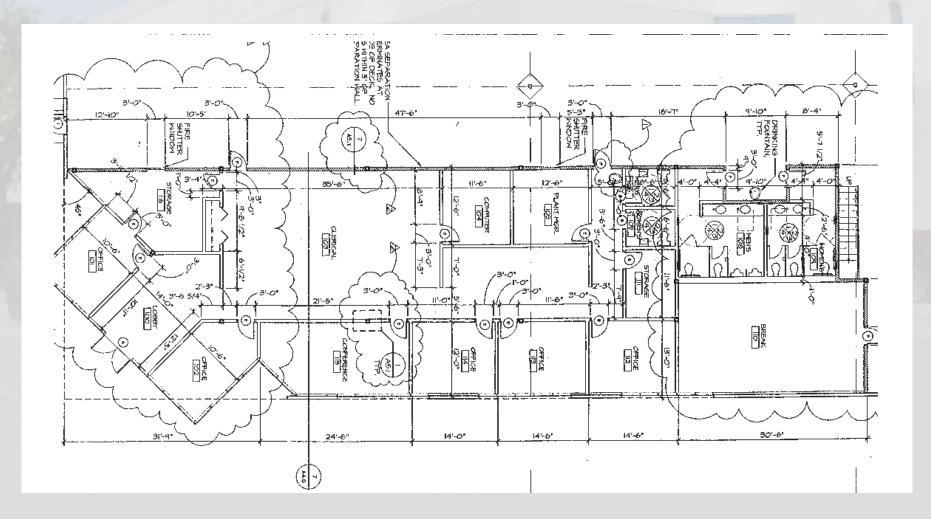

#### PROPERTY HIGHLIGHTS

- 76,356 SF: warehouse 71,756 SF office 4.600 SF
- 24' clear
- Built in 1998
- Masonry construction
- Potential for paved yard

- Landlord replaced 14 evap coolers and down drafts
- Newly painted building
- Lease Rate \$0.95 NNN (nets are \$0.16 PSF)