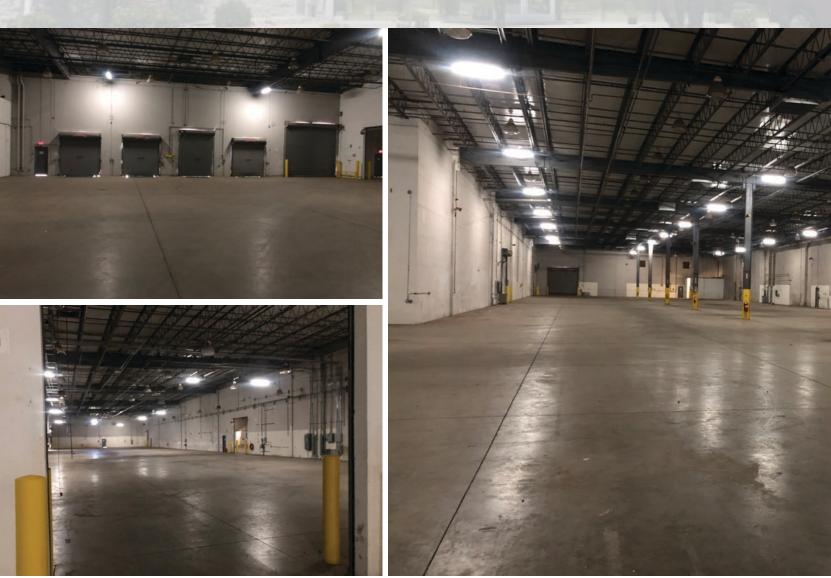

#### PROPERTY HIGHLIGHTS

- 76,356 SF: warehouse 71,756 SF office 4.600 SF
- 24' clear
- Built in 1998
- Masonry construction
- Potential for paved yard

- Landlord replaced 14 evap coolers and down drafts
- Newly painted building
- Lease Rate \$0.95 NNN (nets are \$0.16 PSF)