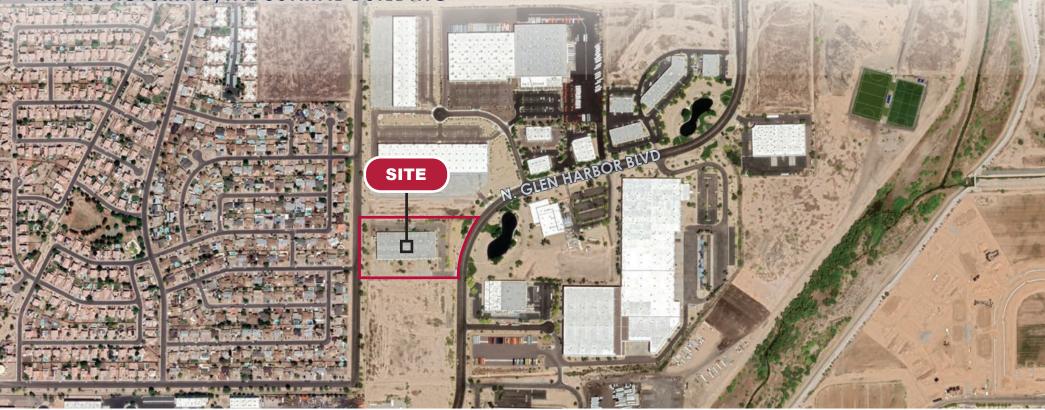

# 7676 N. GLEN HARBOR DR. | GLENDALE | AZ 85307

### 7676 N. GLEN HARBOR DR. GLENDALE | AZ | 85307