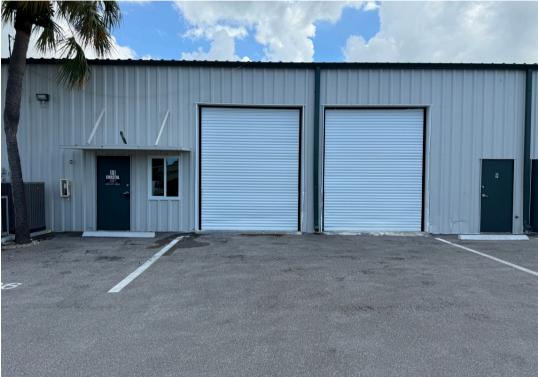

### INDUSTRIAL WAREHOUSE SPACE FOR LEASE

- Currently Available 2,750SF Under AC
- Great For Light Industrial or Recreation
- Small Office, HVAC & Bathroom
- 2 x Overhead Doors
- New Construction Available 1,100SF 16,000SF

### BUILDING 1 UNIT 11 - 2,750SF

THE STATEMENTS AND FIGURES PRESENTED HEREIN, WHILE NOT GUARANTEED, ARE SECURED FROM SOURCES WE CONSIDER AUTHORATATIVE. SUBJECT TO PRIOR SALE, LEASE, WITHDRAWAL AND PRICE CHANGE WITHOUT NOTICE.