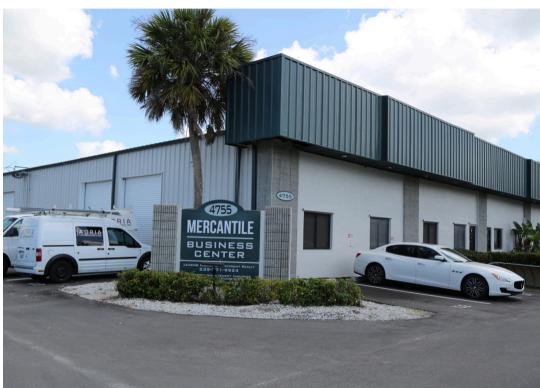

### THE PROPERTY

- Five Building Complex
- 1,100 SF to 16,000 SF
- Open Warehouse and Flex
- Centrally Located I-75 & Livingston

### PROPERTY PHOTOS

THE STATEMENTS AND FIGURES PRESENTED HEREIN, WHILE NOT GUARANTEED, ARE SECURED FROM SOURCES WE CONSIDER AUTHORATATIVE. SUBJECT TO PRIOR SALE, LEASE, WITHDRAWAL AND PRICE CHANGE WITHOUT NOTICE.