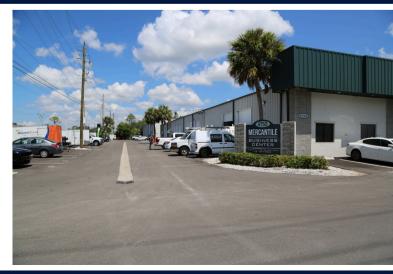

### THE PROPERTY

- Five Building Complex
- 1,100 SF to 16,000 SF
- Open Warehouse and Flex
- Centrally Located I-75 & Livingston

Location Info

Easy Access into Industrial Park Right off Livingston Rd. Centrally Located in Naples