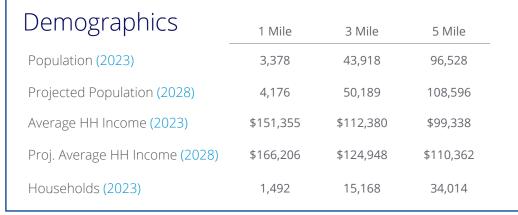

## LOCATION In direct path of growth along W Pleasant Grove Road

Less than one mile from the highest traffic count exit in Northwest Arkansas along Interstate 49 at 102,000 cars per day!

vicinity including

Surrounded by high-income residential

**Quick access to** entertainment & Interstate 49

Walmart 🔆 📙

caden