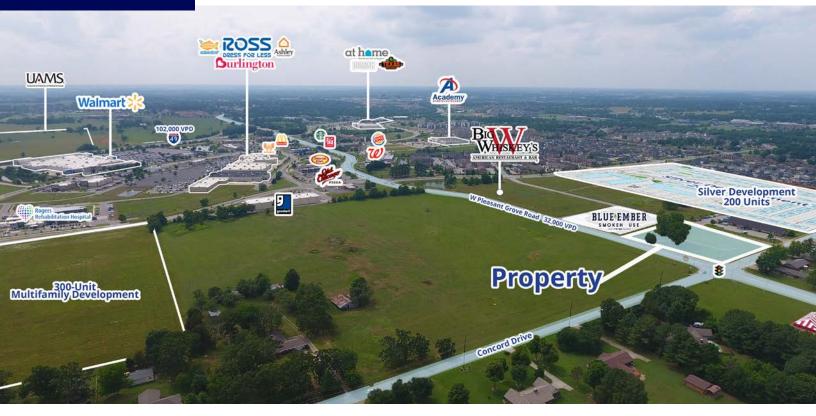

Highly-visible land for ground lease or build to suit located at the W Pleasant Grove Road and Concord intersection in Rogers, Arkansas. Desirable area near big-box retailers such as Walmart, At Home, Duluth Trading Company and future home of Mathis Brothers Furniture. Several multifamily developments surround the property making this property a focal point for opportunity and in direct path of growth in the Pleasant Grove corridor.

## LOCATION In direct path of growth along W Pleasant Grove Road

Less than one mile from the highest traffic count exit in Northwest Arkansas along Interstate 49 at 102,000 cars per day!

vicinity including

Surrounded by high-income residential

**Quick access to** entertainment & Interstate 49

Walmart 🔆 📙

caden