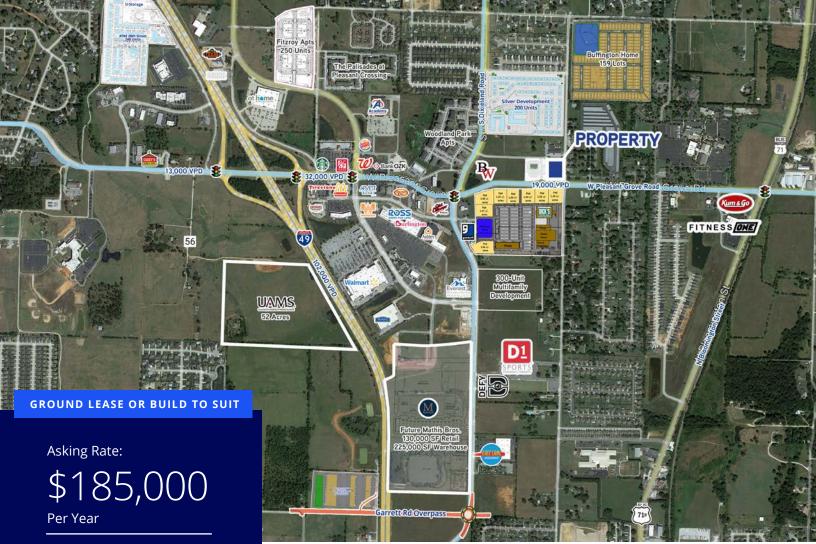

# 1707 W Pleasant Grove Road Rogers, Arkansas

# **Property Features**

- +/- 2.01 acres zoned "T5.2," Town Center Medium
- · Located in a prime retail area and ready for development
- Neighboring Blue Ember BBQ and Big Whiskey's developments
- On hard corner with stoplight
- Surrounded by high-income residential neighborhoods
- Suitable for many uses such as retail strip center, car wash, convenience store or restaurant

Highly-visible land for ground lease or build to suit located at the W Pleasant Grove Road and Concord intersection in Rogers, Arkansas. Desirable area near big-box retailers such as Walmart, At Home, Duluth Trading Company and future home of Mathis Brothers Furniture. Several multifamily developments surround the property making this property a focal point for opportunity and in direct path of growth in the Pleasant Grove corridor.

## LOCATION In direct path of growth along W Pleasant Grove Road

Less than one mile from the highest traffic count exit in Northwest Arkansas along Interstate 49 at 102,000 cars per day!

vicinity including

Surrounded by high-income residential

**Quick access to** entertainment & Interstate 49

Walmart 🔆 📙

caden