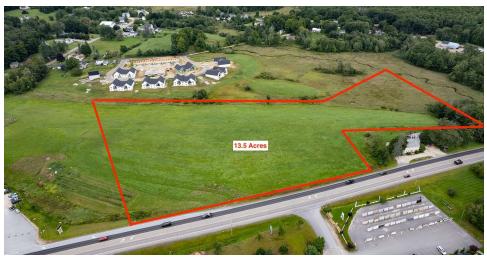

#### PROPERTY DESCRIPTION

Introducing a prime development opportunity on the 1st New Hampshire Turnpike in Northwood, NH. This rural-zoned property offers endless potential for land or retail development. This expansive property presents a rare chance to capitalize on a tranquil, yet strategically positioned location. With its zoning and location, this property promises a versatile investment with the flexibility to suit a range of commercial and residential needs. Embrace the opportunity to shape the future of this exceptional property in a growing market.

## PROPERTY HIGHLIGHTS

- Proximity to Northwoods Brewing Company presents potential for complementary businesse
- · Over 12,000 vehicles average daily traffic
- Zoned Rural, offering versatile development opportunities

# **OFFERING SUMMARY**

Sale Price: \$1,450,000

Lot Size: 13.5 Acres

We obtained the information above from sources we believe to be reliable. However, we have not verified its accuracy and make no guarantee, warranty or representation about it. It is submitted subject to the possibility of errors, omissions, change of price, rental or other conditions, prior sale, lease or financing, or withdrawal without notice. We include projections, opinions, assumptions or estimates for example only, and they may not represent current or future performance of the property. You and your tax and legal advisors should conduct your own investigation of the property and transaction.