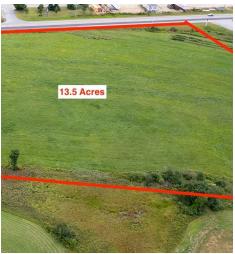

# **OFFERING SUMMARY**

Sale Price: \$1,450,000

Lot Size: 13.5 Acres

We obtained the information above from sources we believe to be reliable. However, we have not verified its accuracy and make no guarantee, warranty or representation about it. It is submitted subject to the possibility of errors, omissions, change of price, rental or other conditions, prior sale, lease or financing, or withdrawal without notice. We include projections, opinions, assumptions or estimates for example only, and they may not represent current or future performance of the property. You and your tax and legal advisors should conduct your own investigation of the property and transaction.