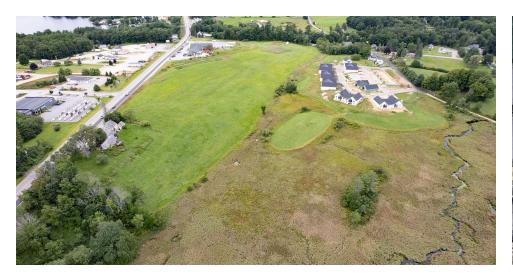

#### PROPERTY DESCRIPTION

Introducing a prime development opportunity on the 1st New Hampshire Turnpike in Northwood, NH. This rural-zoned property offers endless potential for land or retail development. This expansive property presents a rare chance to capitalize on a tranquil, yet strategically positioned location. With its zoning and location, this property promises a versatile investment with the flexibility to suit a range of commercial and residential needs. Embrace the opportunity to shape the future of this exceptional property in a growing market.

## PROPERTY HIGHLIGHTS

- Proximity to Northwoods Brewing Company presents potential for complementary businesse
- · Over 12,000 vehicles average daily traffic
- Zoned Rural, offering versatile development opportunities

# **OFFERING SUMMARY**

Sale Price: \$1,450,000

Lot Size: 13.5 Acres

We obtained the information above from sources we believe to be reliable. However, we have not verified its accuracy and make no guarantee, warranty or representation about it. It is submitted subject to the possibility of errors, omissions, change of price, rental or other conditions, prior sale, lease or financing, or withdrawal without notice. We include projections, opinions, assumptions or estimates for example only, and they may not represent current or future performance of the property. You and your tax and legal advisors should conduct your own investigation of the property and transaction.