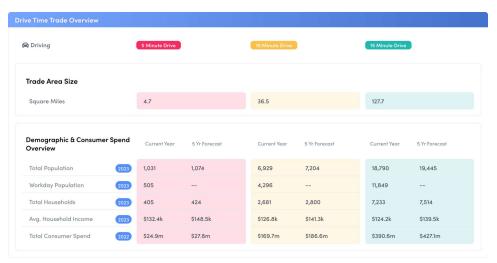

## PROPERTY HIGHLIGHTS

- Proximity to Northwoods Brewing Company presents potential for complementary businesse
- · Over 12,000 vehicles average daily traffic
- Zoned Rural, offering versatile development opportunities