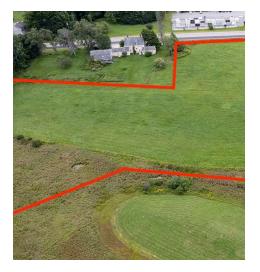

#### PROPERTY DESCRIPTION

Introducing a prime development opportunity on the 1st New Hampshire Turnpike in Northwood, NH. This rural-zoned property offers endless potential for land or retail development. This expansive property presents a rare chance to capitalize on a tranquil, yet strategically positioned location. With its zoning and location, this property promises a versatile investment with the flexibility to suit a range of commercial and residential needs. Embrace the opportunity to shape the future of this exceptional property in a growing market.

# **OFFERING SUMMARY**

Sale Price: \$1,450,000

Lot Size: 13.5 Acres

We obtained the information above from sources we believe to be reliable. However, we have not verified its accuracy and make no guarantee, warranty or representation about it. It is submitted subject to the possibility of errors, omissions, change of price, rental or other conditions, prior sale, lease or financing, or withdrawal without notice. We include projections, opinions, assumptions or estimates for example only, and they may not represent current or future performance of the property. You and your tax and legal advisors should conduct your own investigation of the property and transaction.