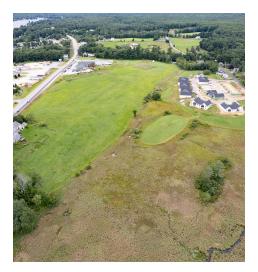

#### PROPERTY DESCRIPTION

Introducing a prime development opportunity on the 1st New Hampshire Turnpike in Northwood, NH. This rural-zoned property offers endless potential for land or retail development. This expansive property presents a rare chance to capitalize on a tranquil, yet strategically positioned location. With its zoning and location, this property promises a versatile investment with the flexibility to suit a range of commercial and residential needs. Embrace the opportunity to shape the future of this exceptional property in a growing market.

## PROPERTY HIGHLIGHTS

- Proximity to Northwoods Brewing Company presents potential for complementary businesse
- · Over 12,000 vehicles average daily traffic
- Zoned Rural, offering versatile development opportunities

# **OFFERING SUMMARY**

Sale Price: \$1,450,000

Lot Size: 13.5 Acres

We obtained the information above from sources we believe to be reliable. However, we have not verified its accuracy and make no guarantee, warranty or representation about it. It is submitted subject to the possibility of errors, omissions, change of price, rental or other conditions, prior sale, lease or financing, or withdrawal without notice. We include projections, opinions, assumptions or estimates for example only, and they may not represent current or future performance of the property. You and your tax and legal advisors should conduct your own investigation of the property and transaction.