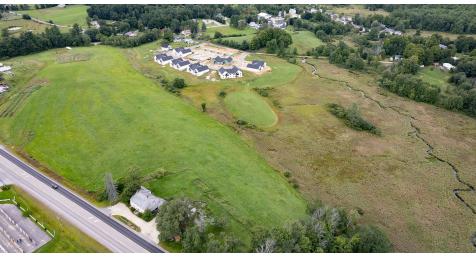

#### PROPERTY DESCRIPTION

Introducing a prime development opportunity on the 1st New Hampshire Turnpike in Northwood, NH. This rural-zoned property offers endless potential for land or retail development. This expansive property presents a rare chance to capitalize on a tranquil, yet strategically positioned location. With its zoning and location, this property promises a versatile investment with the flexibility to suit a range of commercial and residential needs. Embrace the opportunity to shape the future of this exceptional property in a growing market.

## PROPERTY HIGHLIGHTS

- Proximity to Northwoods Brewing Company presents potential for complementary businesse
- · Over 12,000 vehicles average daily traffic
- Zoned Rural, offering versatile development opportunities