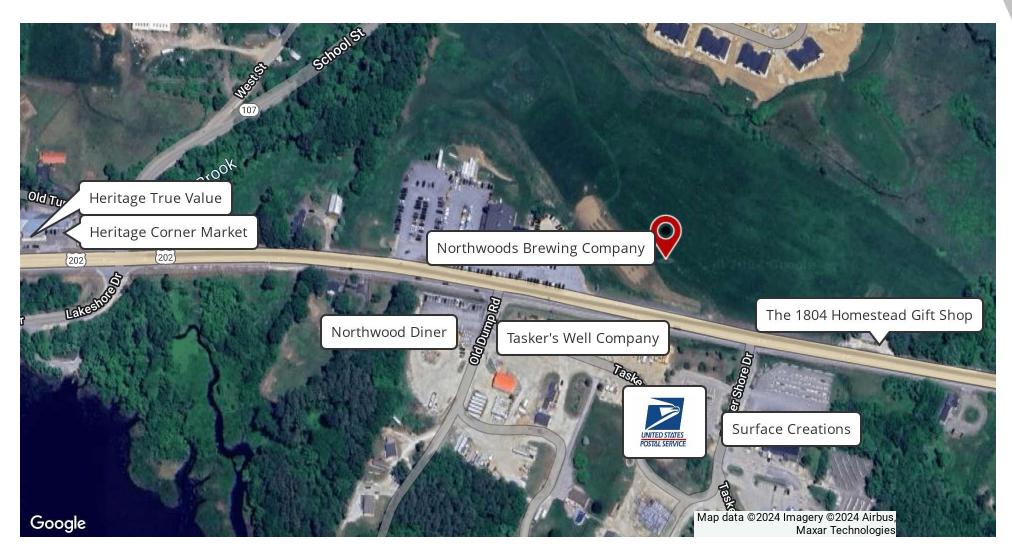

## PROPERTY HIGHLIGHTS

- Proximity to Northwoods Brewing Company presents potential for complementary businesse
- · Over 12,000 vehicles average daily traffic
- Zoned Rural, offering versatile development opportunities