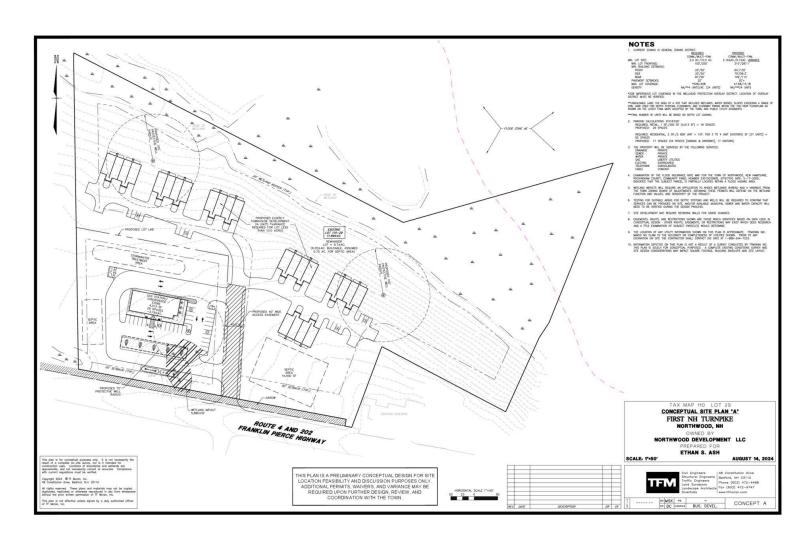

#### PROPERTY DESCRIPTION

Introducing a prime development opportunity on the 1st New Hampshire Turnpike in Northwood, NH. This rural-zoned property offers endless potential for land or retail development. This expansive property presents a rare chance to capitalize on a tranquil, yet strategically positioned location. With its zoning and location, this property promises a versatile investment with the flexibility to suit a range of commercial and residential needs. Embrace the opportunity to shape the future of this exceptional property in a growing market.

## PROPERTY HIGHLIGHTS

- Proximity to Northwoods Brewing Company presents potential for complementary businesse
- · Over 12,000 vehicles average daily traffic
- Zoned Rural, offering versatile development opportunities

# **OFFERING SUMMARY**

Sale Price: \$1,450,000

Lot Size: 13.5 Acres

We obtained the information above from sources we believe to be reliable. However, we have not verified its accuracy and make no guarantee, warranty or representation about it. It is submitted subject to the possibility of errors, omissions, change of price, rental or other conditions, prior sale, lease or financing, or withdrawal without notice. We include projections, opinions, assumptions or estimates for example only, and they may not represent current or future performance of the property. You and your tax and legal advisors should conduct your own investigation of the property and transaction.