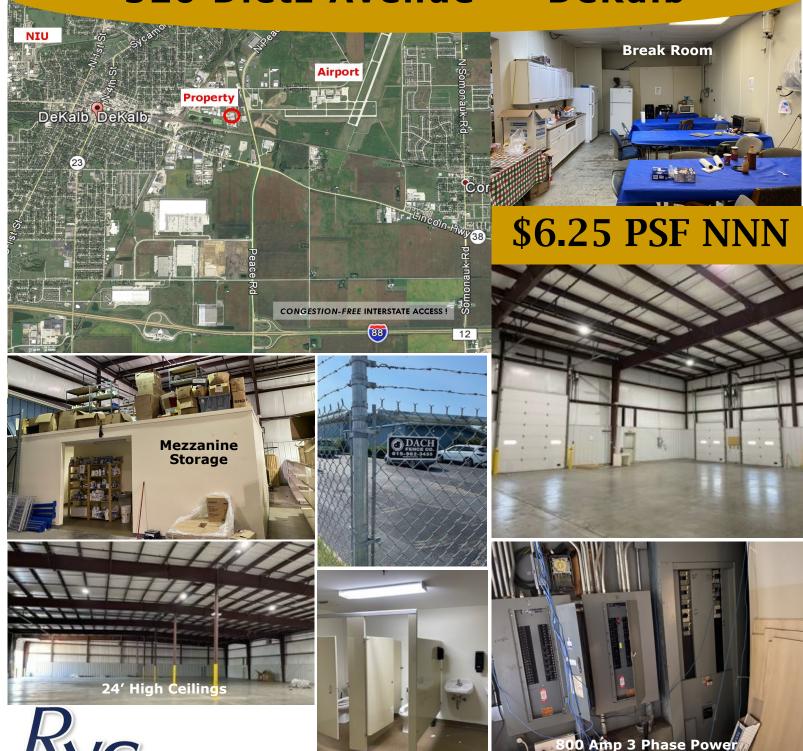

## Affordable Warehouse Space for Lease

320 Dietz Avenue - DeKalb

For More Information, Please Contact:

Mike Carpenter, CCIM

Managing Broker 815.540.5101

mcarpenter@ rvgcommercial.com

- 25,600 Sq. Ft. with 4,800 Office
- Built in 1995
- 1.7 Acres
- Heavy Industrial Zoning
- 3 Deép Well Trailer Docks w/ Levelers & 2 Drive In Doors
- 24 Foot Ceilings
- Heavy Power
- Sprinklered
- Concrete Foundation
- Steel Construction
- Minutes to I-88 & Close DeKalb Municipal Airport
- 20 Minutes from I-39

\$6.25 PSF NNN

## Affordable Warehouse Space for Lease

320 Dietz Avenue - DeKalb

**REAL ESTATE SERVICES**