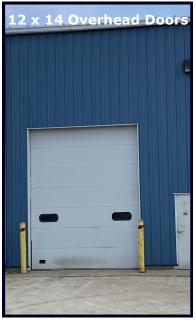

## Affordable Warehouse Space for Lease

320 Dietz Avenue - DeKalb

For More Information, Please Contact:

Mike Carpenter, CCIM

Managing Broker 815.540.5101

mcarpenter@ rvgcommercial.com

- 25,600 Sq. Ft. with 4,800 Office
- Built in 1995
- 1.7 Acres
- Heavy Industrial Zoning
- 3 Deép Well Trailer Docks w/ Levelers & 2 Drive In Doors
- 24 Foot Ceilings
- Heavy Power
- Sprinklered
- Concrete Foundation
- Steel Construction
- Minutes to I-88 & Close DeKalb Municipal Airport
- 20 Minutes from I-39