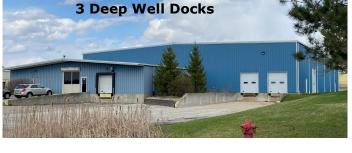

## Affordable Warehouse Space for Lease

320 Dietz Avenue - DeKalb

For More Information, Please Contact:

Mike Carpenter, CCIM

Managing Broker 815.540.5101

mcarpenter@ rvgcommercial.com

- 25,600 Sq. Ft. with 4,800 Office
- Built in 1995
- 1.7 Acres
- Heavy Industrial Zoning
- 3 Deép Well Trailer Docks w/ Levelers & 2 Drive In Doors
- 24 Foot Ceilings
- Heavy Power
- Sprinklered
- Concrete Foundation
- Steel Construction
- Minutes to I-88 & Close DeKalb Municipal Airport
- 20 Minutes from I-39