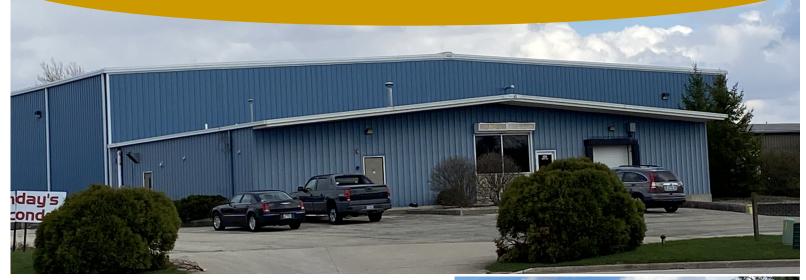

## Affordable Warehouse Space for Lease

320 Dietz Avenue - DeKalb

For More Information, Please Contact:

Mike Carpenter, CCIM

Managing Broker 815.540.5101

mcarpenter@ rvgcommercial.com

- 25,600 Sq. Ft. with 4,800 Office
- Built in 1995
- 1.7 Acres
- Heavy Industrial Zoning
- 3 Deép Well Trailer Docks w/ Levelers & 2 Drive In Doors
- 24 Foot Ceilings
- Heavy Power
- Sprinklered
- Concrete Foundation
- Steel Construction
- Minutes to I-88 & Close DeKalb Municipal Airport
- 20 Minutes from I-39