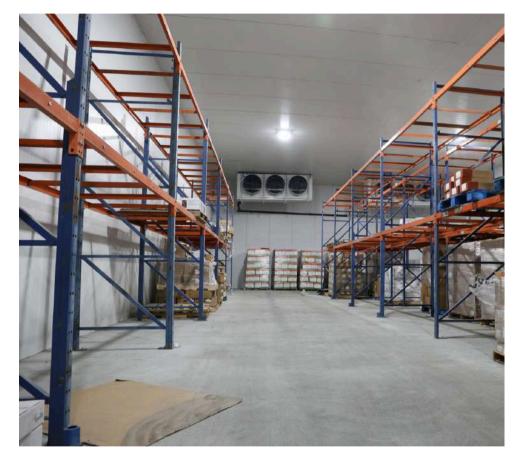

### **IMPROVED AREA DESCRIPTION**

- Total building: +/- 51,618 SF
- Frozen storage: +/- 9,960 SF
  - Comprised of three rooms: +/- 4,500 SF, +/- 4,500 SF & 960 SF
  - 18' ceiling height & 2023 construction for two 4,500 SF rooms
- Refrigerated storage: +/- 5,840 SF
  - Comprised of two rooms: +/- 4,800 SF & +/- 1,040 SF
  - 18' ceiling height & 2023 construction for the 4,800 SF room
- Ambient storage: +/- 30,000 SF
- +/- 15'-22' ceiling
- Office & welfare: +/- 5,000 SF

### CONSTRUCTION

- 9 active dock doors (2 inactive dock doors)
- Combination of steel frame/metal and concrete block
- Sprinklered
- Raised floor slab in 2023 freezers
- Freon R448A refrigeration
- 85%+ of cold storage installed in 2023
- 1970's original construction