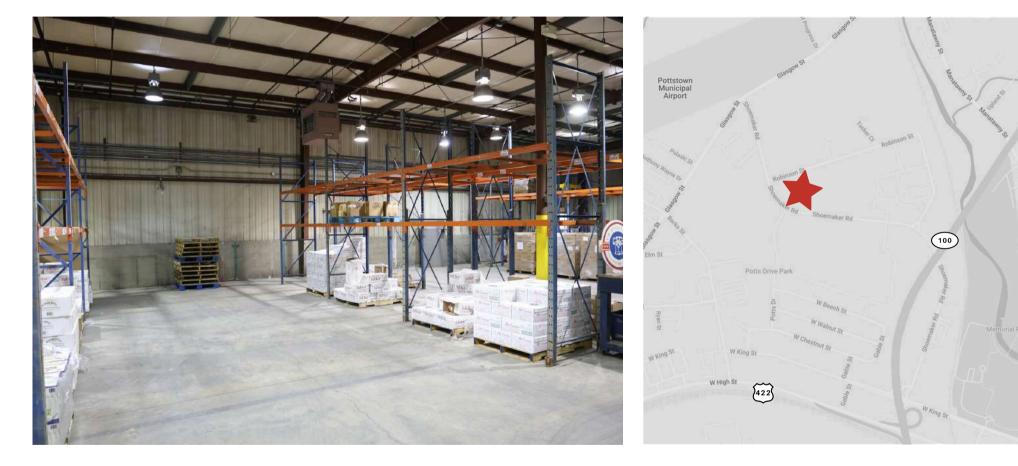

### 244 SHOEMAKER ROAD, POTTSTOWN, PENNSYLVANIA

- Total Building: 51,618 Square Feet (SF)
- Frozen Storage: +/- 9,960 SF
- Refrigerated Storage: +/- 5,840 SF

- Ambient Storage & Staging: +/- 30,000 SF
- 9 Dock Doors

- 2.65 Acres
- Immediate SR-422 Access
- Majority of Refrigeration Installed 2023

### **IMPROVED AREA DESCRIPTION**

- Total building: +/- 51,618 SF
- Frozen storage: +/- 9,960 SF
  - Comprised of three rooms: +/- 4,500 SF, +/- 4,500 SF & 960 SF
  - 18' ceiling height & 2023 construction for two 4,500 SF rooms
- Refrigerated storage: +/- 5,840 SF
  - Comprised of two rooms: +/- 4,800 SF & +/- 1,040 SF
  - 18' ceiling height & 2023 construction for the 4,800 SF room
- Ambient storage: +/- 30,000 SF
- +/- 15'-22' ceiling
- Office & welfare: +/- 5,000 SF

### OTHER

- Partially racked
- +/- 30 auto parking positions
- Immediate SR-422 access, near I-76 & I-476
- 45 miles from Philadelphia

Scott Delphey, Founder | Food Properties Group Lic. #59460 | Corp. #59533 M: 626.590.0490 | E: scott.delphey@foodpropertiesgroup.com Matthew Delphey, CPA | Food Properties Group Lic. #02036100 | Corp. #02024720 M: 626.716.0675 | E: matthew.delphey@foodpropertiesgroup.com