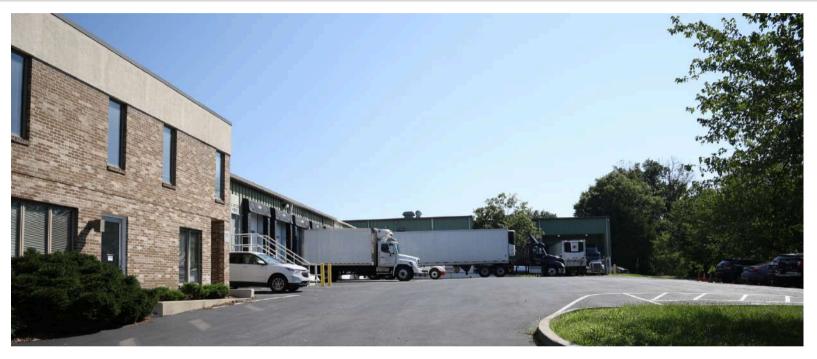

51,618 Square Feet with 9 Dock Doors on 2.65 Acres Greater Philadelphia, Pennsylvania

### 244 SHOEMAKER ROAD, POTTSTOWN, PENNSYLVANIA

- Total Building: 51,618 Square Feet (SF)
- Frozen Storage: +/- 9,960 SF
- Refrigerated Storage: +/- 5,840 SF

- Ambient Storage & Staging: +/- 30,000 SF
- 9 Dock Doors

- 2.65 Acres
- Immediate SR-422 Access
- Majority of Refrigeration Installed 2023

### CONSTRUCTION

- 9 active dock doors (2 inactive dock doors)
- Combination of steel frame/metal and concrete block
- Sprinklered
- Raised floor slab in 2023 freezers
- Freon R448A refrigeration
- 85%+ of cold storage installed in 2023
- 1970's original construction

### OTHER

- Partially racked
- +/- 30 auto parking positions
- Immediate SR-422 access, near I-76 & I-476
- 45 miles from Philadelphia

Scott Delphey, Founder | Food Properties Group Lic. #59460 | Corp. #59533 M: 626.590.0490 | E: scott.delphey@foodpropertiesgroup.com Matthew Delphey, CPA | Food Properties Group Lic. #02036100 | Corp. #02024720 M: 626.716.0675 | E: matthew.delphey@foodpropertiesgroup.com