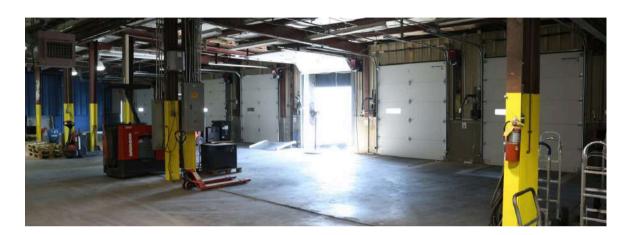

### CONSTRUCTION

- 9 active dock doors (2 inactive dock doors)
- Combination of steel frame/metal and concrete block
- Sprinklered
- Raised floor slab in 2023 freezers
- Freon R448A refrigeration
- 85%+ of cold storage installed in 2023
- 1970's original construction

### OTHER

- Partially racked
- +/- 30 auto parking positions
- Immediate SR-422 access, near I-76 & I-476
- 45 miles from Philadelphia

Scott Delphey, Founder | Food Properties Group Lic. #59460 | Corp. #59533 M: 626.590.0490 | E: scott.delphey@foodpropertiesgroup.com Matthew Delphey, CPA | Food Properties Group Lic. #02036100 | Corp. #02024720 M: 626.716.0675 | E: matthew.delphey@foodpropertiesgroup.com