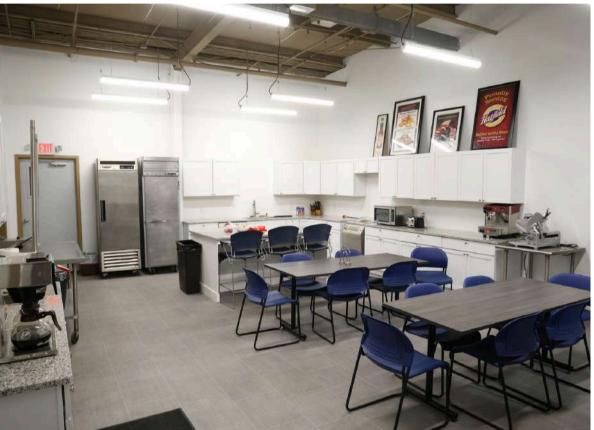

### **IMPROVED AREA DESCRIPTION**

- Total building: +/- 51,618 SF
- Frozen storage: +/- 9,960 SF
  - Comprised of three rooms: +/- 4,500 SF, +/- 4,500 SF & 960 SF
  - 18' ceiling height & 2023 construction for two 4,500 SF rooms
- Refrigerated storage: +/- 5,840 SF
  - Comprised of two rooms: +/- 4,800 SF & +/- 1,040 SF
  - 18' ceiling height & 2023 construction for the 4,800 SF room
- Ambient storage: +/- 30,000 SF
- +/- 15'-22' ceiling
- Office & welfare: +/- 5,000 SF