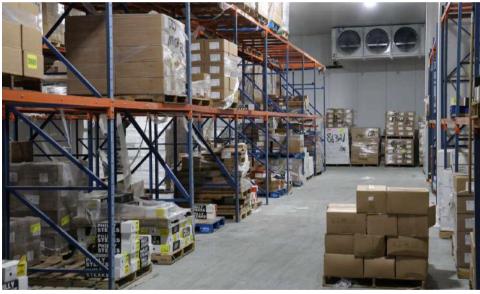

### **IMPROVED AREA DESCRIPTION**

- Total building: +/- 51,618 SF
- Frozen storage: +/- 9,960 SF
  - Comprised of three rooms: +/- 4,500 SF, +/- 4,500 SF & 960 SF
  - 18' ceiling height & 2023 construction for two 4,500 SF rooms
- Refrigerated storage: +/- 5,840 SF
  - Comprised of two rooms: +/- 4,800 SF & +/- 1,040 SF
  - 18' ceiling height & 2023 construction for the 4,800 SF room
- Ambient storage: +/- 30,000 SF
- +/- 15'-22' ceiling
- Office & welfare: +/- 5,000 SF

### OTHER

- Partially racked
- +/- 30 auto parking positions
- Immediate SR-422 access, near I-76 & I-476
- 45 miles from Philadelphia

Scott Delphey, Founder | Food Properties Group Lic. #59460 | Corp. #59533 M: 626.590.0490 | E: scott.delphey@foodpropertiesgroup.com Matthew Delphey, CPA | Food Properties Group Lic. #02036100 | Corp. #02024720 M: 626.716.0675 | E: matthew.delphey@foodpropertiesgroup.com