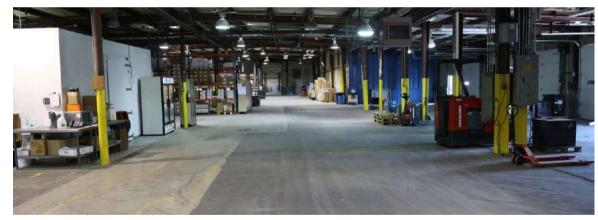

### **IMPROVED AREA DESCRIPTION**

- Total building: +/- 51,618 SF
- Frozen storage: +/- 9,960 SF
  - Comprised of three rooms: +/- 4,500 SF, +/- 4,500 SF & 960 SF
  - 18' ceiling height & 2023 construction for two 4,500 SF rooms
- Refrigerated storage: +/- 5,840 SF
  - Comprised of two rooms: +/- 4,800 SF & +/- 1,040 SF
  - 18' ceiling height & 2023 construction for the 4,800 SF room
- Ambient storage: +/- 30,000 SF
- +/- 15'-22' ceiling
- Office & welfare: +/- 5,000 SF

### OTHER

- Partially racked
- +/- 30 auto parking positions
- Immediate SR-422 access, near I-76 & I-476
- 45 miles from Philadelphia

Scott Delphey, Founder | Food Properties Group Lic. #59460 | Corp. #59533 M: 626.590.0490 | E: scott.delphey@foodpropertiesgroup.com Matthew Delphey, CPA | Food Properties Group Lic. #02036100 | Corp. #02024720 M: 626.716.0675 | E: matthew.delphey@foodpropertiesgroup.com