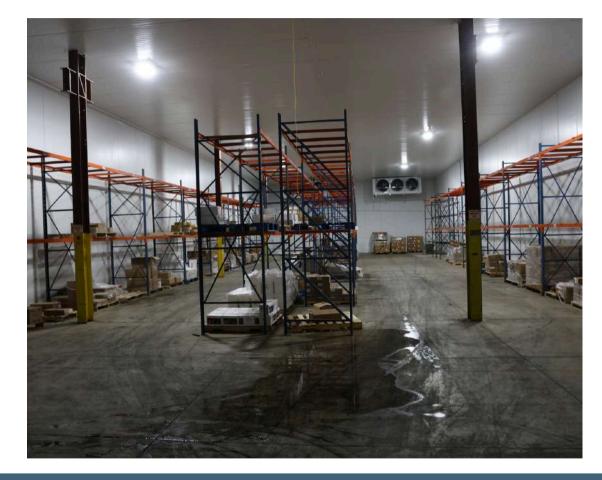

### **IMPROVED AREA DESCRIPTION**

- Total building: +/- 51,618 SF
- Frozen storage: +/- 9,960 SF
  - Comprised of three rooms: +/- 4,500 SF, +/- 4,500 SF & 960 SF
  - 18' ceiling height & 2023 construction for two 4,500 SF rooms
- Refrigerated storage: +/- 5,840 SF
  - Comprised of two rooms: +/- 4,800 SF & +/- 1,040 SF
  - 18' ceiling height & 2023 construction for the 4,800 SF room
- Ambient storage: +/- 30,000 SF
- +/- 15'-22' ceiling
- Office & welfare: +/- 5,000 SF

### CONSTRUCTION

- 9 active dock doors (2 inactive dock doors)
- Combination of steel frame/metal and concrete block
- Sprinklered
- Raised floor slab in 2023 freezers
- Freon R448A refrigeration
- 85%+ of cold storage installed in 2023
- 1970's original construction

### OTHER

- Partially racked
- +/- 30 auto parking positions
- Immediate SR-422 access, near I-76 & I-476
- 45 miles from Philadelphia

Scott Delphey, Founder | Food Properties Group Lic. #59460 | Corp. #59533 M: 626.590.0490 | E: scott.delphey@foodpropertiesgroup.com Matthew Delphey, CPA | Food Properties Group Lic. #02036100 | Corp. #02024720 M: 626.716.0675 | E: matthew.delphey@foodpropertiesgroup.com