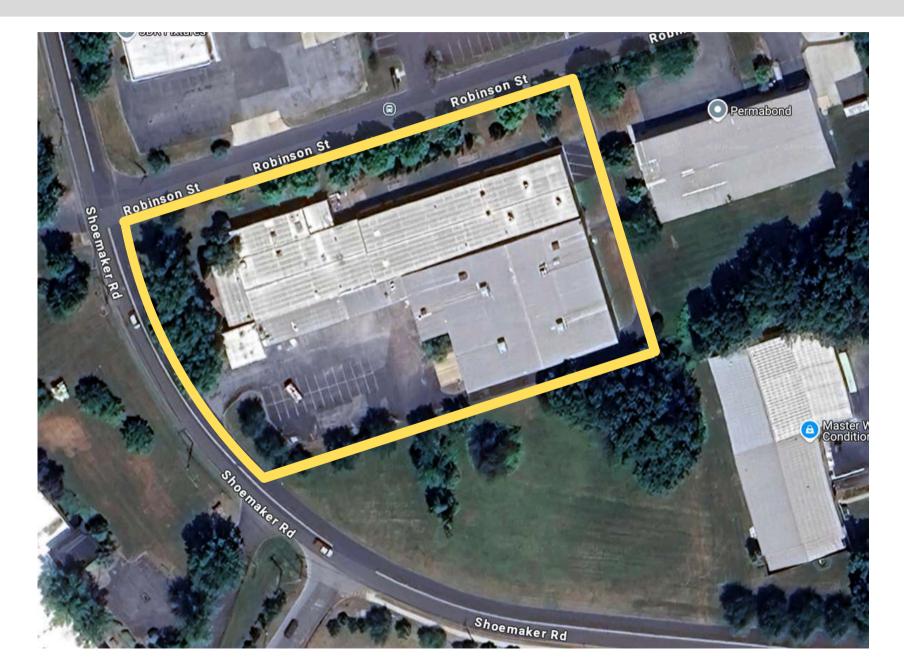

### 244 SHOEMAKER ROAD, POTTSTOWN, PENNSYLVANIA

- Total Building: 51,618 Square Feet (SF)
- Frozen Storage: +/- 9,960 SF
- Refrigerated Storage: +/- 5,840 SF

- Ambient Storage & Staging: +/- 30,000 SF
- 9 Dock Doors

- 2.65 Acres
- Immediate SR-422 Access
- Majority of Refrigeration Installed 2023

### OTHER

- Partially racked
- +/- 30 auto parking positions
- Immediate SR-422 access, near I-76 & I-476
- 45 miles from Philadelphia

Scott Delphey, Founder | Food Properties Group Lic. #59460 | Corp. #59533 M: 626.590.0490 | E: scott.delphey@foodpropertiesgroup.com Matthew Delphey, CPA | Food Properties Group Lic. #02036100 | Corp. #02024720 M: 626.716.0675 | E: matthew.delphey@foodpropertiesgroup.com