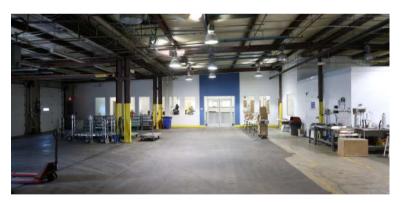

### **IMPROVED AREA DESCRIPTION**

- Total building: +/- 51,618 SF
- Frozen storage: +/- 9,960 SF
  - Comprised of three rooms: +/- 4,500 SF, +/- 4,500 SF & 960 SF
  - 18' ceiling height & 2023 construction for two 4,500 SF rooms
- Refrigerated storage: +/- 5,840 SF
  - Comprised of two rooms: +/- 4,800 SF & +/- 1,040 SF
  - 18' ceiling height & 2023 construction for the 4,800 SF room
- Ambient storage: +/- 30,000 SF
- +/- 15'-22' ceiling
- Office & welfare: +/- 5,000 SF

### OTHER

- Partially racked
- +/- 30 auto parking positions
- Immediate SR-422 access, near I-76 & I-476
- 45 miles from Philadelphia

Scott Delphey, Founder | Food Properties Group Lic. #59460 | Corp. #59533 M: 626.590.0490 | E: scott.delphey@foodpropertiesgroup.com Matthew Delphey, CPA | Food Properties Group Lic. #02036100 | Corp. #02024720 M: 626.716.0675 | E: matthew.delphey@foodpropertiesgroup.com