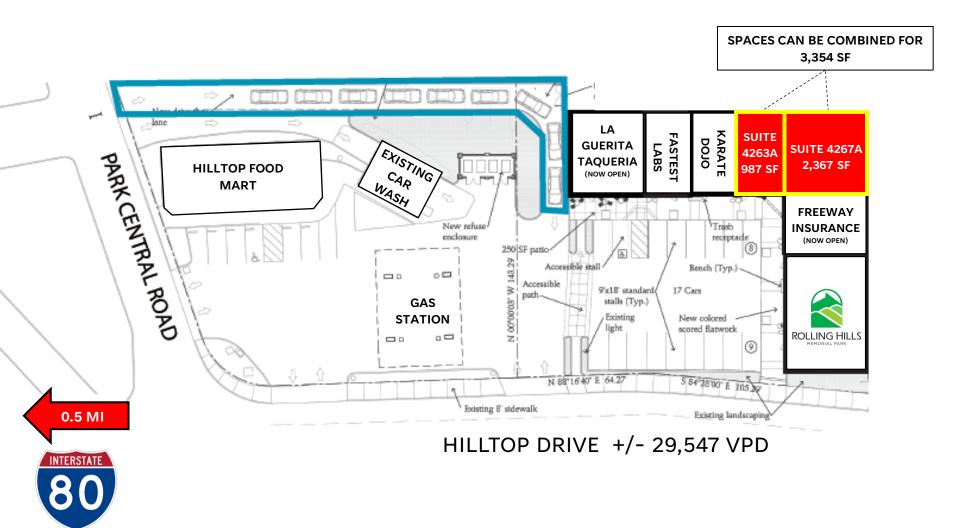

## <u>HIGHLIGHTS</u>

- ±987 3,354 SF standard retail space available positioned directly adjacent to Mini Mart Gas Station along Hilltop Drive on the boarder of Richmond, El Sobrante, and San Pablo.
- Located on Hilltop Drive. (29,547 VPD) Just down to street from I-80 (204,115 VPD)
- Situated between I-80 and dense residential
- La Guerita Taqueria, Karate Dojo, Fastest Labs, and Freeway Insurance now open
- Space is in vanilla shell condition
- Suite 4263A 987 SF
  - Can be combined w/ adjacent space
- Suite 4267A 2,367 SF
  - Can be combined w/ adjacent space

# SITE PLAN

| JOHN SCHAEFER       | GREY B   |
|---------------------|----------|
| (415) 235-8115      | (415) 72 |
| ohn@keystonerea.com | grey@k   |
| CA LIC: 0125740     | CA LIC:  |

**GREY BRADSHAW** (415) 728-7036 grey@keystonerea.com CA LIC: 02200913