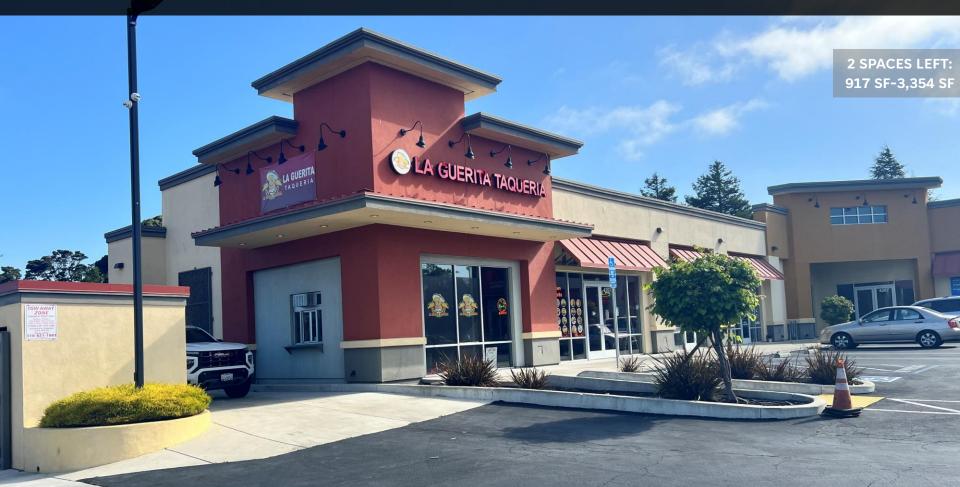

### HILLTOP CENTER | RETAIL SPACE FOR LEASE

### 4263A Hilltop Drive, Richmond, CA

JOHN SCHAEFER (415) 235-8115 john@keystonerea.com CA LIC: 0125740 GREY BRADSHAW (415) 728-7036 grey@keystonerea.com CA LIC: 02200913

## <u>HIGHLIGHTS</u>

- ±987 3,354 SF standard retail space available positioned directly adjacent to Mini Mart Gas Station along Hilltop Drive on the boarder of Richmond, El Sobrante, and San Pablo.
- Located on Hilltop Drive. (29,547 VPD) Just down to street from I-80 (204,115 VPD)
- Situated between I-80 and dense residential
- La Guerita Taqueria, Karate Dojo, Fastest Labs, and Freeway Insurance now open
- Space is in vanilla shell condition
- Suite 4263A 987 SF
  - Can be combined w/ adjacent space
- Suite 4267A 2,367 SF
  - Can be combined w/ adjacent space