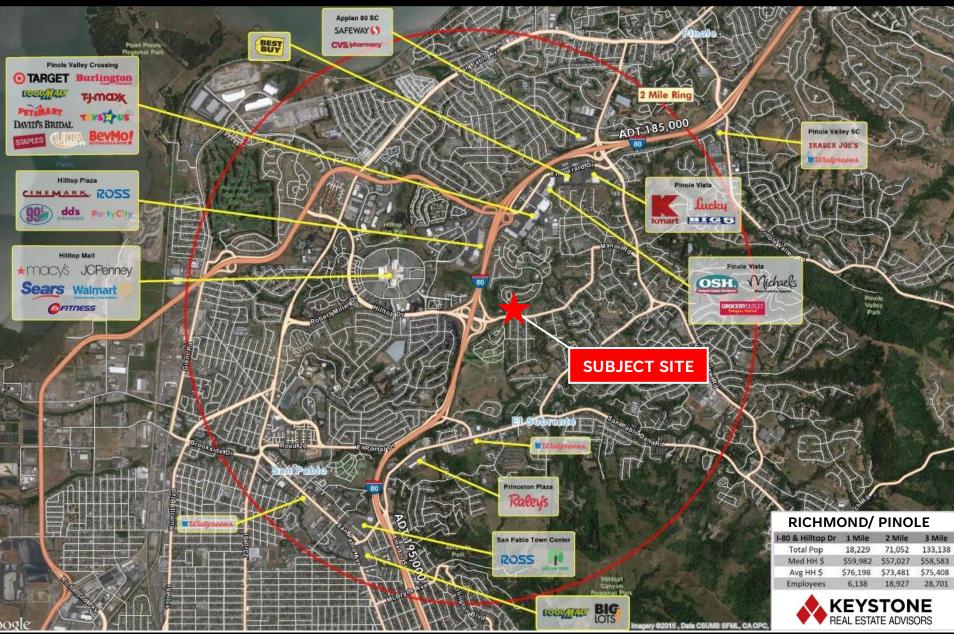

## <u>HIGHLIGHTS</u>

- ±987 3,354 SF standard retail space available positioned directly adjacent to Mini Mart Gas Station along Hilltop Drive on the boarder of Richmond, El Sobrante, and San Pablo.
- Located on Hilltop Drive. (29,547 VPD) Just down to street from I-80 (204,115 VPD)
- Situated between I-80 and dense residential
- La Guerita Taqueria, Karate Dojo, Fastest Labs, and Freeway Insurance now open
- Space is in vanilla shell condition
- Suite 4263A 987 SF
  - Can be combined w/ adjacent space
- Suite 4267A 2,367 SF
  - Can be combined w/ adjacent space