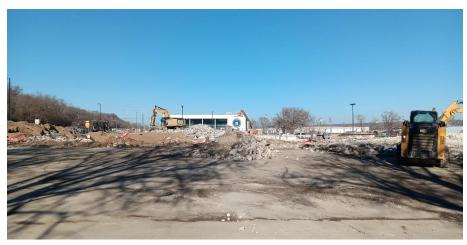

## **FAST FACTS:**

- 3.19 acre land parcel
- Qualified Opportunity Zone
- I-494 visibility to over 100,000 daily vehicles
- Purchase, ground lease, or BTS deal structure
- Demolition recently completed on prior office tower.