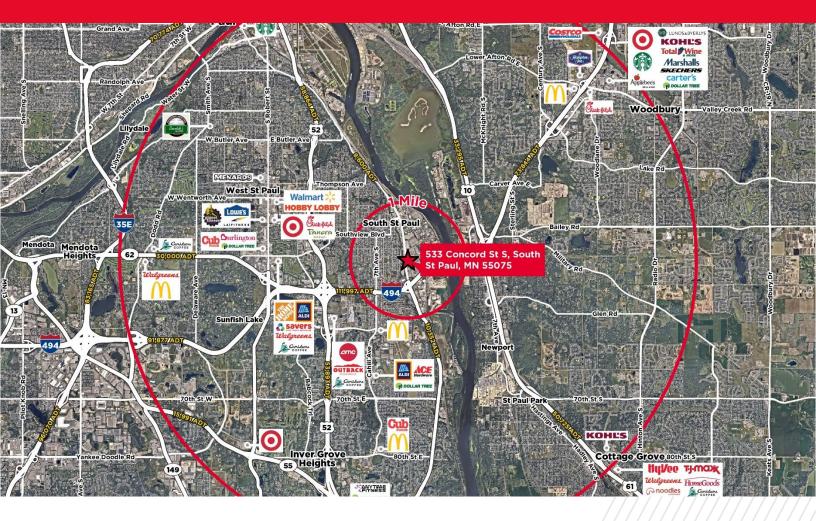

# FOR SALE / GROUND LEASE / BTS 3.19 ACRE LAND PARCEL

633 Concord St. S South St. Paul, Minnesota

### **PROPERTY HIGHLIGHTS**

| SALE PRICE                   | \$2.5M                                                                     |
|------------------------------|----------------------------------------------------------------------------|
| GROUND LEASE RATE & BTS RENT | Subject to landlord's review of<br>tenant's credit and scope of work.      |
| LAND SIZE                    | 3.19 acres                                                                 |
| TRAFFIC COUNTS               | <b>Concord:</b><br>10,500 VPD (2017)<br><b>HWY- 494:</b><br>103,520 (2022) |
| ACCESS                       | From North: 6 <sup>th</sup> St.<br>From South: Villaume                    |

## **FAST FACTS:**

- 3.19 acre land parcel
- Qualified Opportunity Zone
- I-494 visibility to over 100,000 daily vehicles
- Purchase, ground lease, or BTS deal structure
- Demolition recently completed on prior office tower.