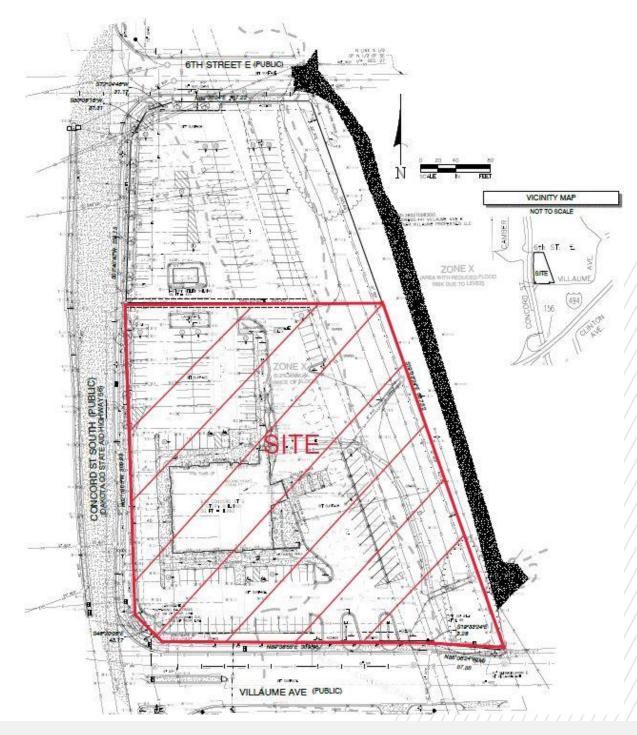

# FOR SALE / GROUND LEASE / BTS 3.19 ACRE LAND PARCEL

633 Concord St. S South St. Paul, Minnesota

### **PROPERTY HIGHLIGHTS**

| SALE PRICE                   | \$2.5M                                                                     |
|------------------------------|----------------------------------------------------------------------------|
| GROUND LEASE RATE & BTS RENT | Subject to landlord's review of<br>tenant's credit and scope of work.      |
| LAND SIZE                    | 3.19 acres                                                                 |
| TRAFFIC COUNTS               | <b>Concord:</b><br>10,500 VPD (2017)<br><b>HWY- 494:</b><br>103,520 (2022) |
| ACCESS                       | From North: 6 <sup>th</sup> St.<br>From South: Villaume                    |

## **LEGAL INFORMATION**

| TAX PARCEL ID | 3631 8000 1021<br>&<br>3631 8000 1022                |
|---------------|------------------------------------------------------|
| 2022 RE TAXES | \$69,862                                             |
| ZONING        | General Business with PUD overlay. <u>Learn more</u> |
| RESTRICTIONS  | Banking                                              |