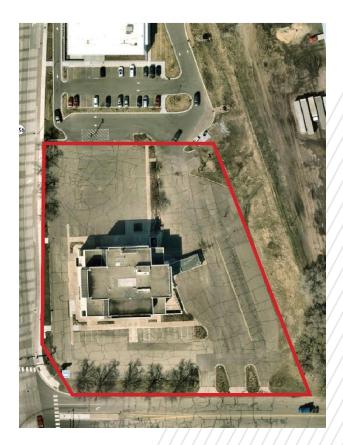

# FOR SALE / GROUND LEASE / BTS 3.19 ACRE LAND PARCEL

633 Concord St. S South St. Paul, Minnesota

### **PROPERTY HIGHLIGHTS**

| SALE PRICE                   | \$2.5M                                                                     |
|------------------------------|----------------------------------------------------------------------------|
| GROUND LEASE RATE & BTS RENT | Subject to landlord's review of<br>tenant's credit and scope of work.      |
| LAND SIZE                    | 3.19 acres                                                                 |
| TRAFFIC COUNTS               | <b>Concord:</b><br>10,500 VPD (2017)<br><b>HWY- 494:</b><br>103,520 (2022) |
| ACCESS                       | From North: 6 <sup>th</sup> St.<br>From South: Villaume                    |