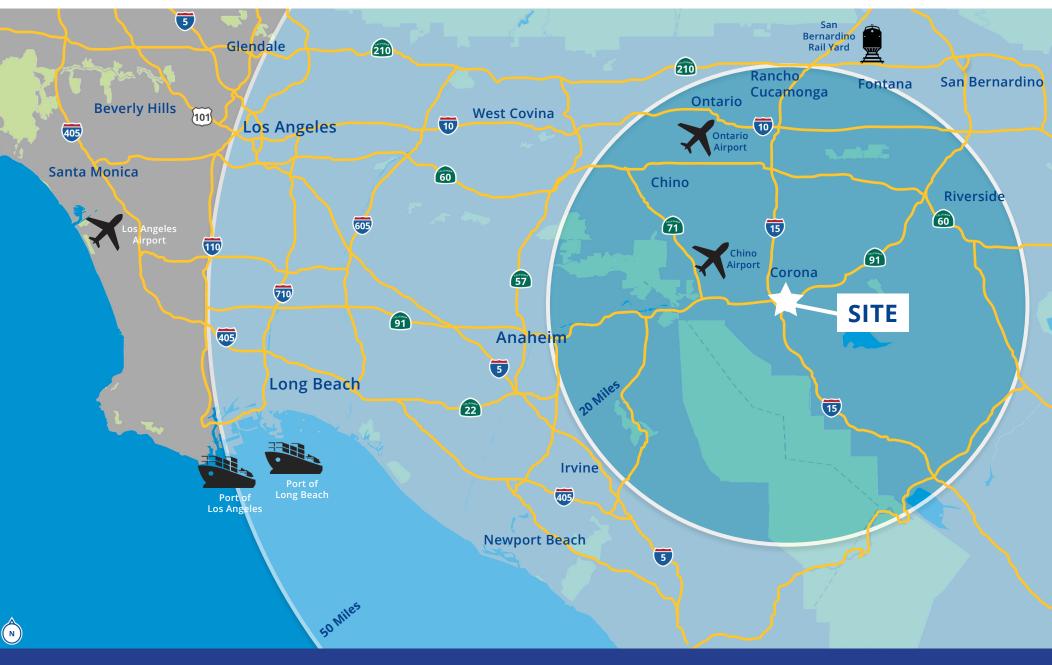

# Regional Map

# Ontario INTL Airport17 MilesSan Bernardino Rail Yard25 MilesLA/LB Ports53 MilesLA INTL Airport59 Miles