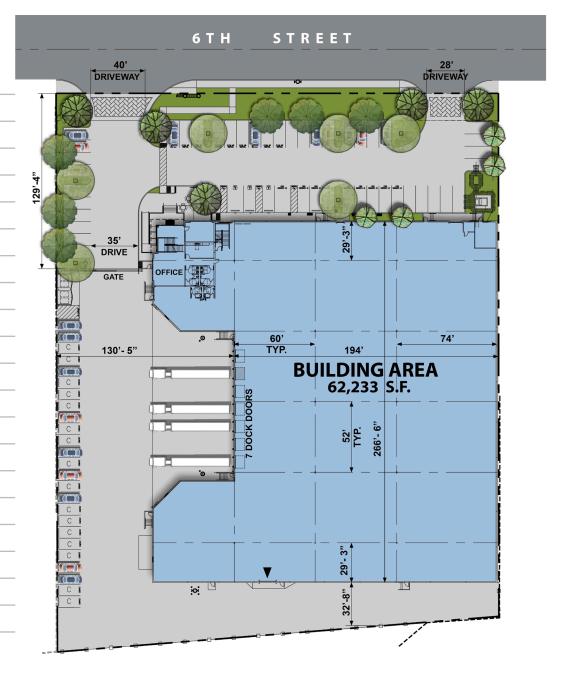

# **Property** Highlights

### 1360 E. 6th St | Corona, CA

| ±62,  | 233 Square Foot Building                                     |
|-------|--------------------------------------------------------------|
| 30' N | /inimum Clearance (6" inside first column)                   |
| 130′  | 5" Secured Concrete Truck Court                              |
| ±3,9  | 53 SF of 2-Story Office                                      |
| (7) C | ock High Loading Doors (9' x 10')                            |
| (1) ( | Grade Level Door (12' x 14')                                 |
| (75)  | Auto Parking Spaces                                          |
| 52′ x | 60' Typical Column Spacing (60' at Speed Bay)                |
| ESFF  | R Sprinkler System                                           |
| 2.5%  | b Skylights                                                  |
| 4,00  | 0 AMP Panel, 480/277V                                        |
| 6″ T  | hick Warehouse Slab                                          |
| (1) 3 | 5,000 lb Mechanical Dock Leveler                             |
| 20 F  | C General LED High-Bay Warehouse Lighting (No Racking in Pla |
| MM-   | 80 Joint Filler Throughout Warehouse                         |
| 9 - E | V Ready Auto Parking Stalls                                  |
| Con   | crete Paving Throughout Entire Project                       |
| Sola  | r Ready Rooftop                                              |

Cool Roof Above Office Area

Leadership in Energy and Environmental Design (LEED) Certified (Planned)