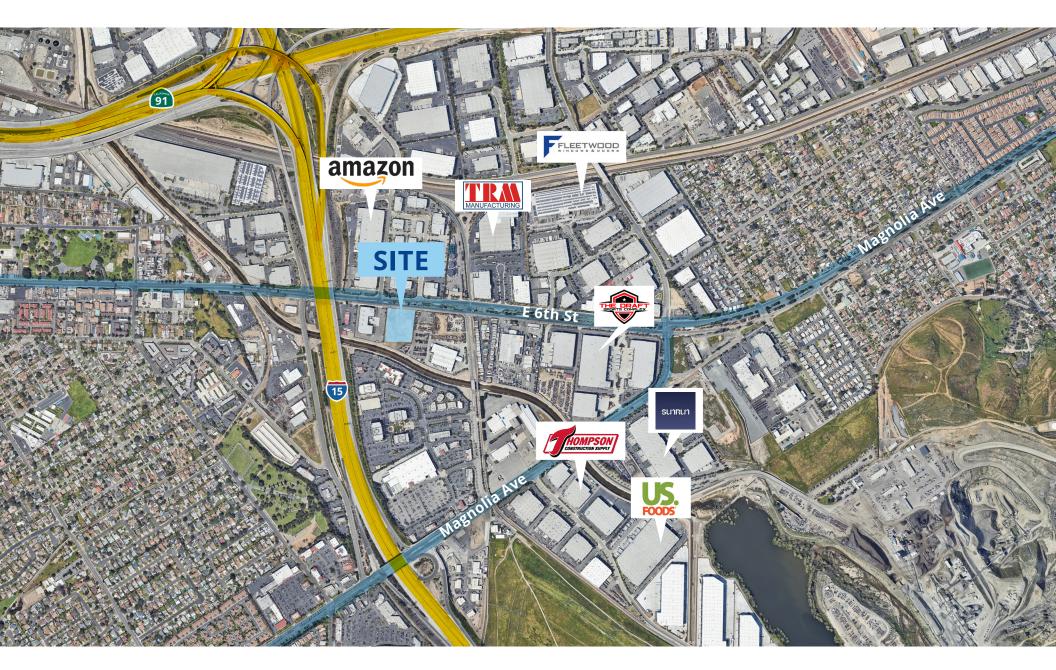

Skylights                                                  |
| 4,00  | 0 AMP Panel, 480/277V                                        |
| 6″ T  | hick Warehouse Slab                                          |
| (1) 3 | 5,000 lb Mechanical Dock Leveler                             |
| 20 F  | C General LED High-Bay Warehouse Lighting (No Racking in Pla |
| MM-   | 80 Joint Filler Throughout Warehouse                         |
| 9 - E | V Ready Auto Parking Stalls                                  |
| Con   | crete Paving Throughout Entire Project                       |
| Sola  | r Ready Rooftop                                              |

Cool Roof Above Office Area

Leadership in Energy and Environmental Design (LEED) Certified (Planned)



# Location Map

## 1360 E. 6th St | Corona, CA



# Regional Map

# Ontario INTL Airport17 MilesSan Bernardino Rail Yard25 MilesLA/LB Ports53 MilesLA INTL Airport59 Miles

### 1360 E. 6th St | Corona, CA



DEVELOPED BY: PANATTONI<sup>®</sup> IN PARTNERSHIP WITH: Principal<sup>®</sup>

### **Richard Schwartz**

Vice Chairman License No. 01712680 D +1 909 937 6307 richard.schwartz@colliers.com

### Joey Reaume

Executive Vice President License No. 01918579 D +1 909 612 2601 joey.reaume@colliers.com

#### Nick Moscicki

Senior Associate License No. 02078491 D +1 909 937 6315 nick.moscicki@colliers.com

### Alexander Davis Associate Dir +1 949 724 5557 Lic. 02221838 alexander.davis@colliers.com