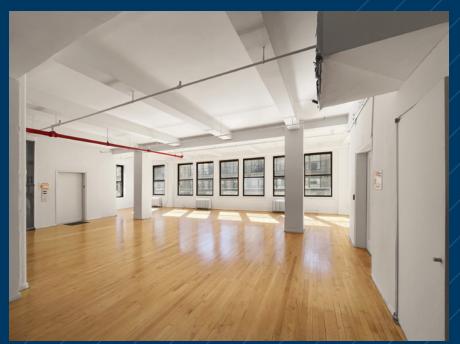

ghout and tenant-controlled A/C
- 4-sides of oversized operable windows provide good natural light and south exposure offers Empire State Building views
- Landlord will build-to-suit

Entire 7th FI: 4,600 rsf Immediate \$38 psf

- Currently white boxed with polished concrete floor and oversized operable windows on all 4-sides offering good natural light
- Landlord will build-to-suit and provide new central A/C unit
- Direct electric

## Lobby Updates & Renovations recently completed including A/C, New Lighting, and New Lobby Desk Comments:

- Accessible via Times Square and Herald Square subway hubs providing express and local 7BDDMNQRW trains





(for descriptive purposes only; not to scale. Furniture shown for layout concept only)

# ENTIRE 11TH FLOOR - 3,750 RSF (EXISTING CONDITIONS)







#### **CURRENT CONDITIONS**

#### POSSIBLE PREBUILT OPTIONS



West 38th Street West 38th Street West 38th Street

(for descriptive purposes only; not to scale.)









#### Contact Exclusive Broker:

### **Andy Udis**

Licensed Real Estate Broker 212.400.6086 audis@absre.com

#### Ian Weiss

Licensed Associate Real Estate Broker 212.400.9529 iweiss@absre.com