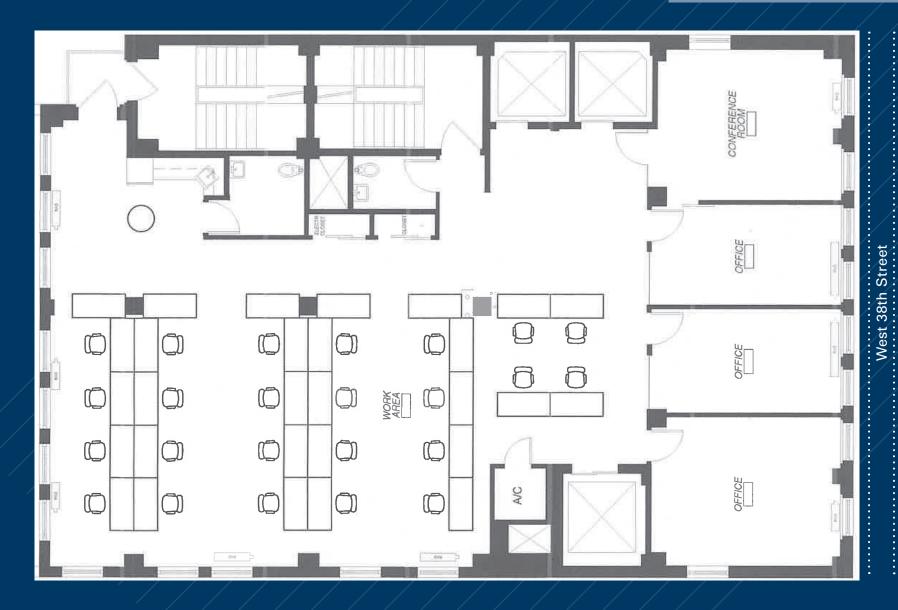

# ENTIRE 11TH FLOOR - 3,750 RSF (EXISTING CONDITIONS)

(for descriptive purposes only; not to scale. Furniture shown for layout concept only)