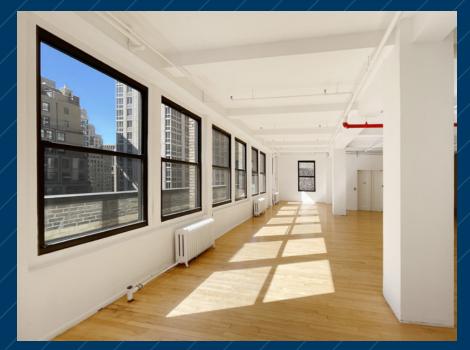

- Currently white boxed with hardwood floors throughout and tenant-controlled A/C
- 4-sides of oversized operable windows provide good natural light and south exposure offers Empire State Building views
- Landlord will build-to-suit

# ENTIRE 11TH FLOOR - 3,750 RSF (EXISTING CONDITIONS)