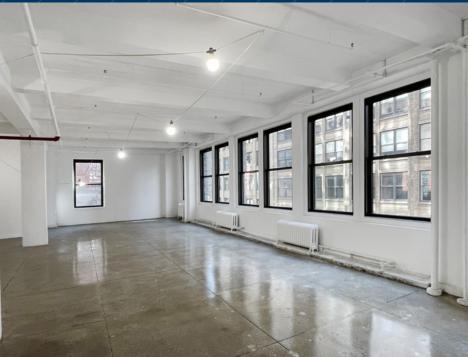

- Currently white boxed with hardwood floors throughout and tenant-controlled A/C
- 4-sides of oversized operable windows provide good natural light and south exposure offers Empire State Building views
- Landlord will build-to-suit

Entire 7th FI: 4,600 rsf Immediate \$38 psf

- Currently white boxed with polished concrete floor and oversized operable windows on all 4-sides offering good natural light
- Landlord will build-to-suit and provide new central A/C unit
- Direct electric