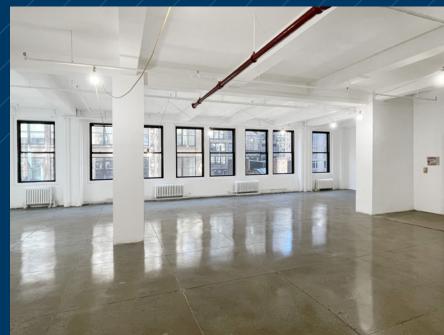

# ENTIRE 11TH FLOOR - 3,750 RSF (EXISTING CONDITIONS)

#### **CURRENT CONDITIONS**

- Currently white boxed with hardwood floors throughout and tenant-controlled A/C
- 4-sides of oversized operable windows provide good natural light and south exposure offers Empire State Building views
- Landlord will build-to-suit