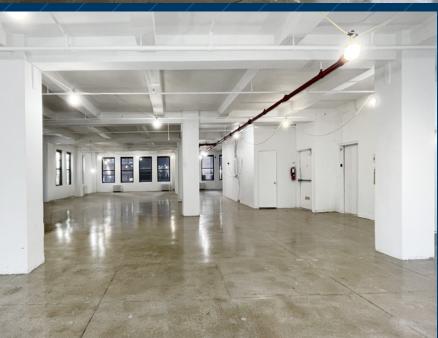

Entire 7th FI: 4,600 rsf Immediate \$38 psf

- Currently white boxed with polished concrete floor and oversized operable windows on all 4-sides offering good natural light
- Landlord will build-to-suit and provide new central A/C unit
- Direct electric