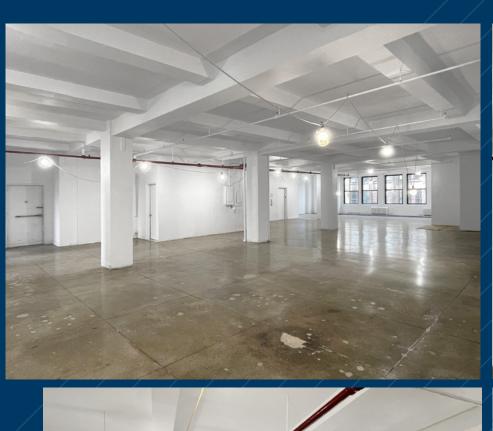

Entire 7th FI: 4,600 rsf Immediate \$38 psf

- Currently white boxed with polished concrete floor and oversized operable windows on all 4-sides offering good natural light
- Landlord will build-to-suit and provide new central A/C unit
- Direct electric

#### **CURRENT CONDITIONS**