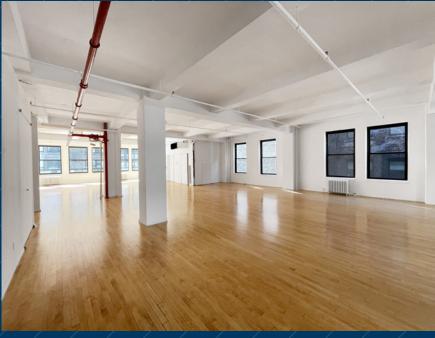

out and tenant-controlled A/C
- 4-sides of oversized operable windows provide good natural light and south exposure offers Empire State Building views
- Landlord will build-to-suit

Entire 7th FI: 4,600 rsf Immediate \$38 psf

- Currently white boxed with polished concrete floor and oversized operable windows on all 4-sides offering good natural light
- Landlord will build-to-suit and provide new central A/C unit
- Direct electric

## Lobby Updates & Renovations recently completed including A/C, New Lighting, and New Lobby Desk Comments:

- Accessible via Times Square and Herald Square subway hubs providing express and local 7BDDMNQRW trains





(for descriptive purposes only; not to scale. Furniture shown for layout concept only)

# ENTIRE 11TH FLOOR - 3,750 RSF (EXISTING CONDITIONS)







#### **CURRENT CONDITIONS**

#### POSSIBLE PREBUILT OPTIONS



West 38th Street West 38th Street West 38th Street

(for descriptive purposes only; not to scale.)









#### Contact Exclusive Broker:

### **Andy Udis**

Licensed Real Estate Broker 212.400.6086 audis@absre.com

#### Ian Weiss

Licensed Associate Real Estate Broker 212.400.9529 iweiss@absre.com