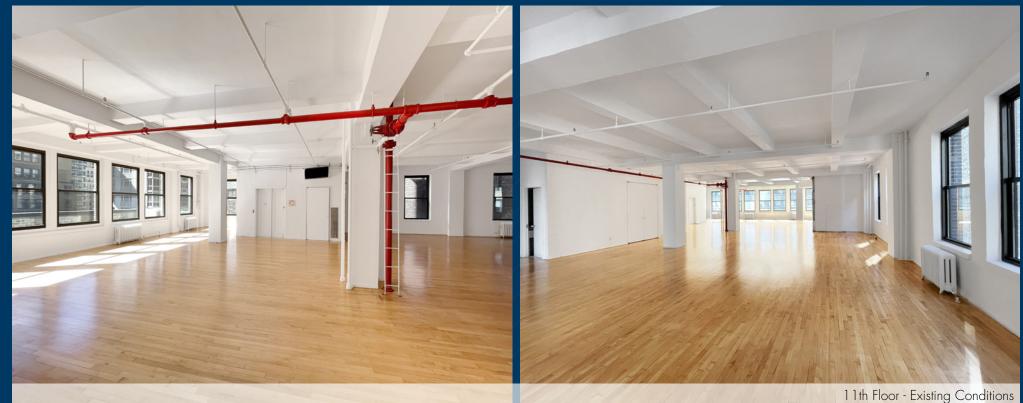

# ENTIRE 11TH FLOOR - 3,750 RSF (EXISTING CONDITIONS)

- Currently white boxed with hardwood floors throughout and tenant-controlled A/C
- 4-sides of oversized operable windows provide good natural light and south exposure offers Empire State Building views
- Landlord will build-to-suit

#### **CURRENT CONDITIONS**