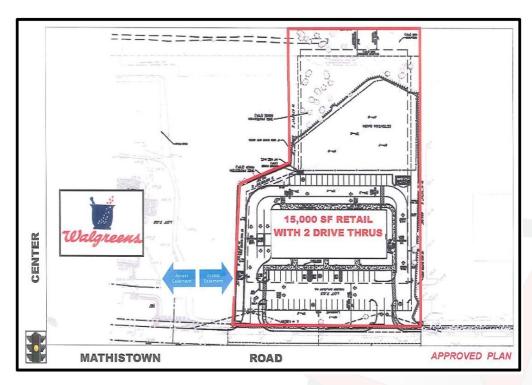

#### PROPERTY HIGHLIGHTS

- 3 Acre Retail Pad for Sale or Lease
- Fully approved for a 15,000 SF Retail or Medical Building
- Parking lot for 64 cars and two drive-thru lanes
- Ideal for retail, restaurant, small strip center, or medical office building and potential for car wash operator or fitness user
- Strong retailers nearby: Walgreens, Rite Aid, Super Wawa, McDonald's
- Ocean County is one of the fastest growing counties in New Jersey
- 4 miles off the Garden State Parkway and 2 miles from Route 9
- Traffic counts: 8,467 VPD on Mathistown Rd, 5,775 VPD on Center St.

Site Plans

Mathistown Rd & Center St, Little Egg Harbor, NJ 08087

**Location Map** 

Mathistown Rd & Center St, Little Egg Harbor, NJ 08087

TCNM

Retailer Map

Mathistown Rd & Center St, Little Egg Harbor, NJ 08087