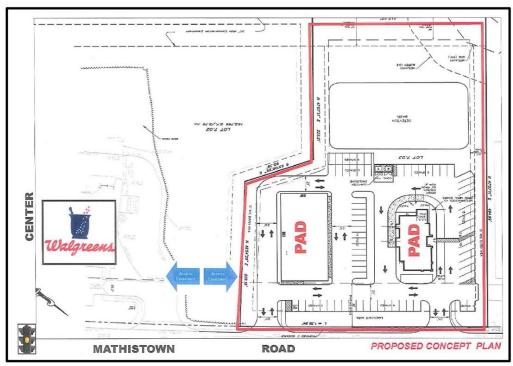

#### PROPERTY HIGHLIGHTS

- 3 Acre Retail Pad for Sale or Lease
- Fully approved for a 15,000 SF Retail or Medical Building
- Parking lot for 64 cars and two drive-thru lanes
- Ideal for retail, restaurant, small strip center, or medical office building and potential for car wash operator or fitness user
- Strong retailers nearby: Walgreens, Rite Aid, Super Wawa, McDonald's
- Ocean County is one of the fastest growing counties in New Jersey
- 4 miles off the Garden State Parkway and 2 miles from Route 9
- Traffic counts: 8,467 VPD on Mathistown Rd, 5,775 VPD on Center St.

Site Plans

Mathistown Rd & Center St, Little Egg Harbor, NJ 08087

**Location Map** 

Mathistown Rd & Center St, Little Egg Harbor, NJ 08087

TCNM

Retailer Map

Mathistown Rd & Center St, Little Egg Harbor, NJ 08087