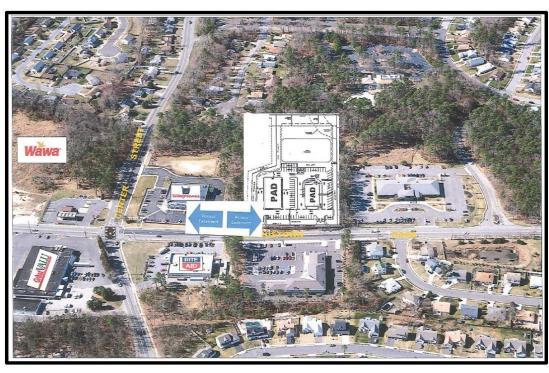

#### PROPERTY HIGHLIGHTS

- 3 Acre Retail Pad for Sale or Lease
- Fully approved for a 15,000 SF Retail or Medical Building
- Parking lot for 64 cars and two drive-thru lanes
- Ideal for retail, restaurant, small strip center, or medical office building and potential for car wash operator or fitness user
- Strong retailers nearby: Walgreens, Rite Aid, Super Wawa, McDonald's
- Ocean County is one of the fastest growing counties in New Jersey
- 4 miles off the Garden State Parkway and 2 miles from Route 9
- Traffic counts: 8,467 VPD on Mathistown Rd, 5,775 VPD on Center St.

Site Plans

Mathistown Rd & Center St, Little Egg Harbor, NJ 08087

**Location Map** 

Mathistown Rd & Center St, Little Egg Harbor, NJ 08087

TCNM

Retailer Map

Mathistown Rd & Center St, Little Egg Harbor, NJ 08087