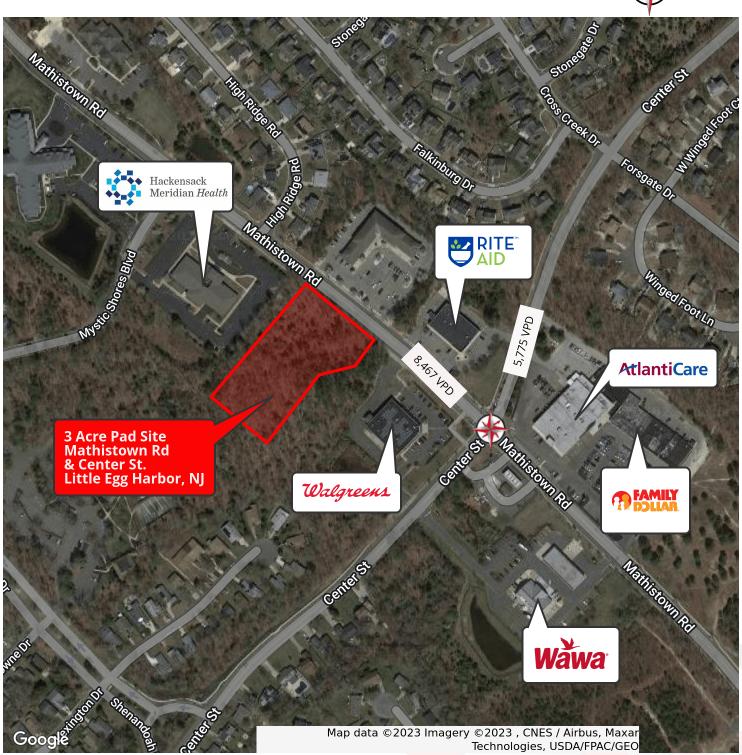

#### PROPERTY HIGHLIGHTS

- 3 Acre Retail Pad for Sale or Lease
- Fully approved for a 15,000 SF Retail or Medical Building
- Parking lot for 64 cars and two drive-thru lanes
- Ideal for retail, restaurant, small strip center, or medical office building and potential for car wash operator or fitness user
- Strong retailers nearby: Walgreens, Rite Aid, Super Wawa, McDonald's
- Ocean County is one of the fastest growing counties in New Jersey
- 4 miles off the Garden State Parkway and 2 miles from Route 9
- Traffic counts: 8,467 VPD on Mathistown Rd, 5,775 VPD on Center St.

Site Plans

Mathistown Rd & Center St, Little Egg Harbor, NJ 08087

**Location Map** 

Mathistown Rd & Center St, Little Egg Harbor, NJ 08087

TCNM

Retailer Map

Mathistown Rd & Center St, Little Egg Harbor, NJ 08087