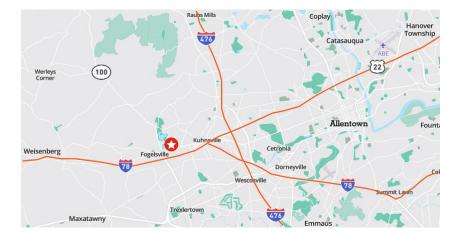

## Single Office Suite Available For Lease

6990 Snowdrift Road, Building B is strategically located in the ever rapidly evolving Lehigh Valley and is situated at the intersection of I-78/US 22 and Pennsylvania Route 100, within minutes of the Lehigh Valley exit of the Northeast Extension of the Pennsylvania Turnpike, 10 minutes from Allentown, 90 minutes from Philadelphia and two hours from New York City.

#### **Area Highlights**

Amenity-rich location

Unparalleled major route and highway access