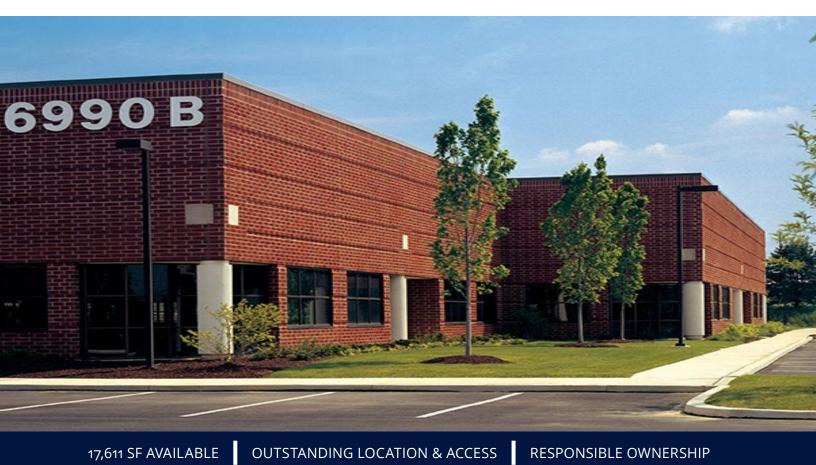

# Iron Run Corporate Center

6990 SNOWDRIFT ROAD, BUILDING B, ALLENTOWN, PA

The building is a single-story office/flex building surrounded by hotels, eateries, and other amenities. With on-site property management and well-capitalized and responsible ownership, 6990 Snowdrift Road, Building B is the ideal building for your company's immediate plug and play office need.

- Single story office building totaling 27,900 sf
- Plug and play suite
- Individual suite entrance
- Ample parking (5.34/1,000 sf)
- Easy accessibility to major roadways and amenities
- management
- Well-capitalized and responsible ownership