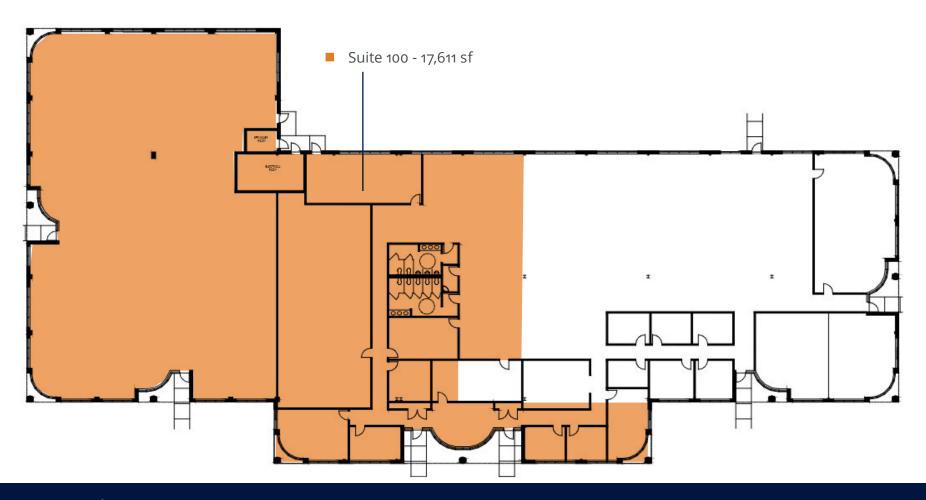

office/flex building surrounded by hotels, eateries, and other amenities. With on-site property management and well-capitalized and responsible ownership, 6990 Snowdrift Road, Building B is the ideal building for your company's immediate plug and play office need.

- Single story office building totaling 27,900 sf
- Plug and play suite
- Individual suite entrance
- Ample parking (5.34/1,000 sf)
- Easy accessibility to major roadways and amenities
- management
- Well-capitalized and responsible ownership





Only 15 minutes from Lehigh Valley International Airport



**Bucolic campus** setting



Strong area demographics



#### **Area Highlights**



Amenity-rich location



Unparalleled major route and highway access





#### 6990 SNOWDRIFT ROAD, BUILDING B, ALLENTOWN, PA FIRST FLOOR



### Leasing Information

David Smith +1 610.557.0510 david.smith@avisonyoung.com Paul French +1 610.557.0510 paul.french@avisonyoung.com Will Ciarlone +1 484.889.8491 william.ciarlone@avisonyoung.com