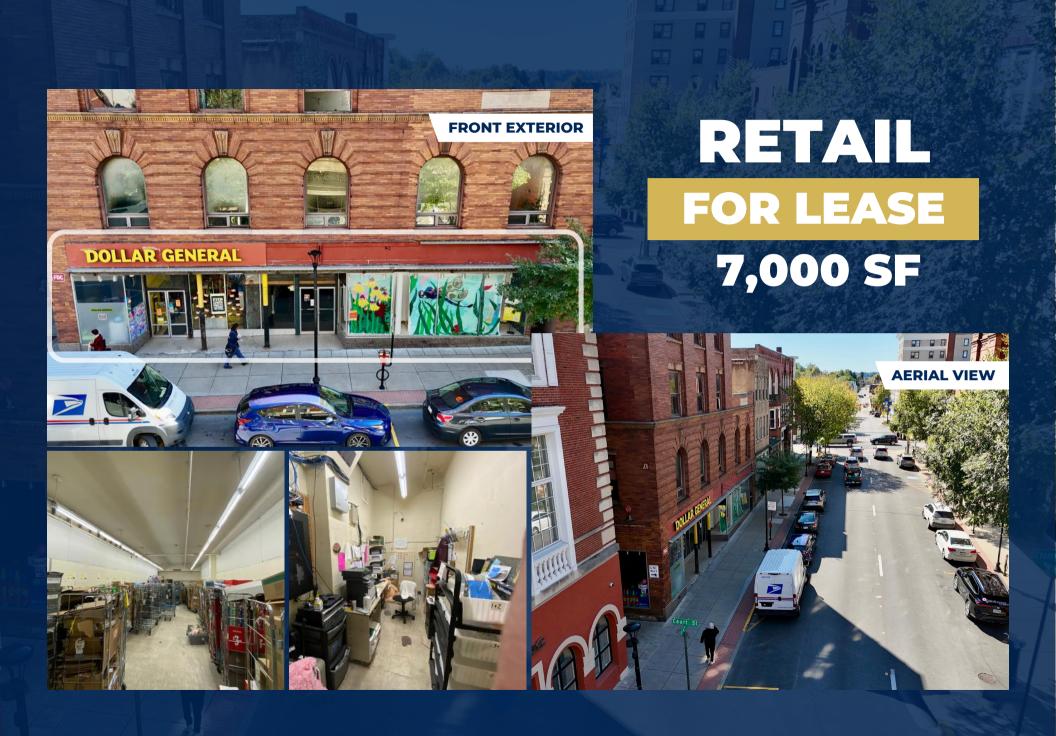

#### DOLLAR GENERAL

### **228 HIGH STREET**

WWW.PREMIERCOMMERCIALRES.COM

#### MORGANTOWN

DOWNTOWN

#### **HIGHLIGHTS:**

- Frontage along Morgantown's popular High Street
- Highly trafficked thoroughfare

WESTOVER NEIGHBORHOOD

- Within a 2 minute drive time to WVU's Downtown Campus, numerous multi-family complexes, & multiple residential areas
- Morgantown's Court House directly across the street