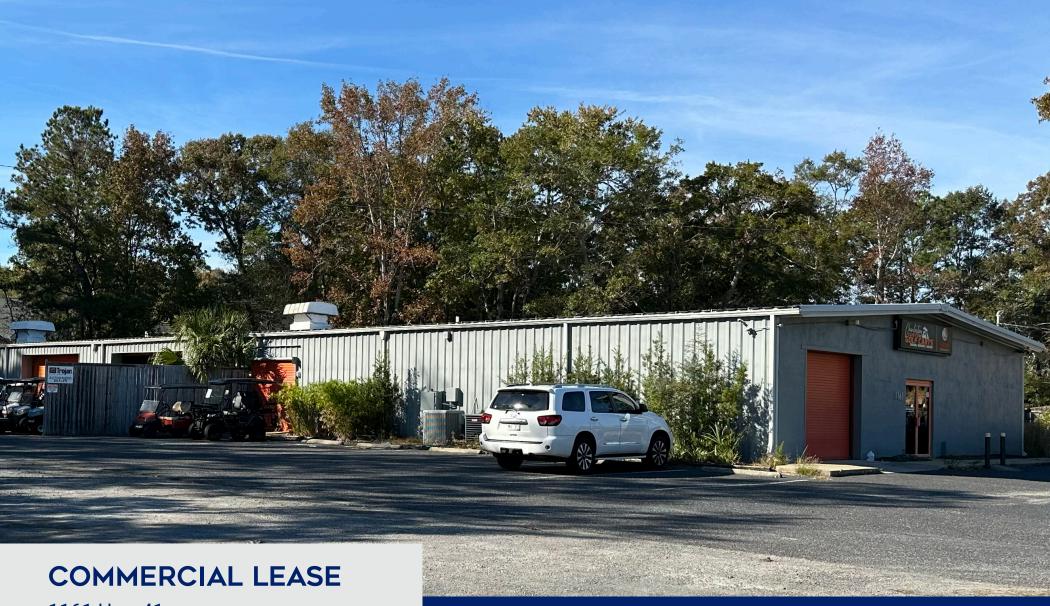

#### COMMERCIAL LEASE PROPERTY OVERVIEW

\*\*Lay down yard in Mount Pleasant! This property is situated in the booming growth corridor of Mount Pleasant very close to the intersection of Hwy 17 and Hwy 41. This office - warehouse property, offers tenants a rare opportunity to have a large, fenced-in, lay down yard that can accommodate a wide variety of uses. The space includes approximately 3500 sf of office/showroom space that is heated and cooled with 3 bathrooms, 3 spacious offices and 1 drive in door in the front of the building. The warehouse/ shop area consists of the remaining 5248 sf that includes a vehicle lift and 4 drive in doors. The property is well suited for a variety of uses and perfect for business who needs an office-warehouse.

## **OFFERING SUMMARY**

LEASE RATE \$21 PSF \$2.32 NNN

ZONING GC - General Commercial

**TRAFFIC COUNT** 25,000 VPD 2023

**BUILDING SIZE** 8,748 SF

COUNTY **Charleston County** 

580-00-00-036