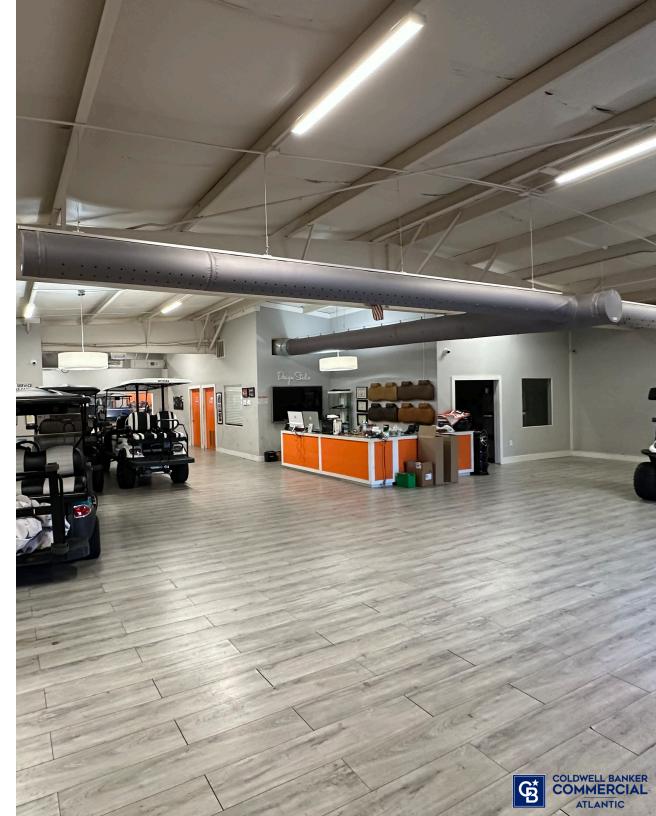

#### COMMERCIAL LEASE PROPERTY OVERVIEW

\*\*Lay down yard in Mount Pleasant! This property is situated in the booming growth corridor of Mount Pleasant very close to the intersection of Hwy 17 and Hwy 41. This office - warehouse property, offers tenants a rare opportunity to have a large, fenced-in, lay down yard that can accommodate a wide variety of uses. The space includes approximately 3500 sf of office/showroom space that is heated and cooled with 3 bathrooms, 3 spacious offices and 1 drive in door in the front of the building. The warehouse/ shop area consists of the remaining 5248 sf that includes a vehicle lift and 4 drive in doors. The property is well suited for a variety of uses and perfect for business who needs an office-warehouse.