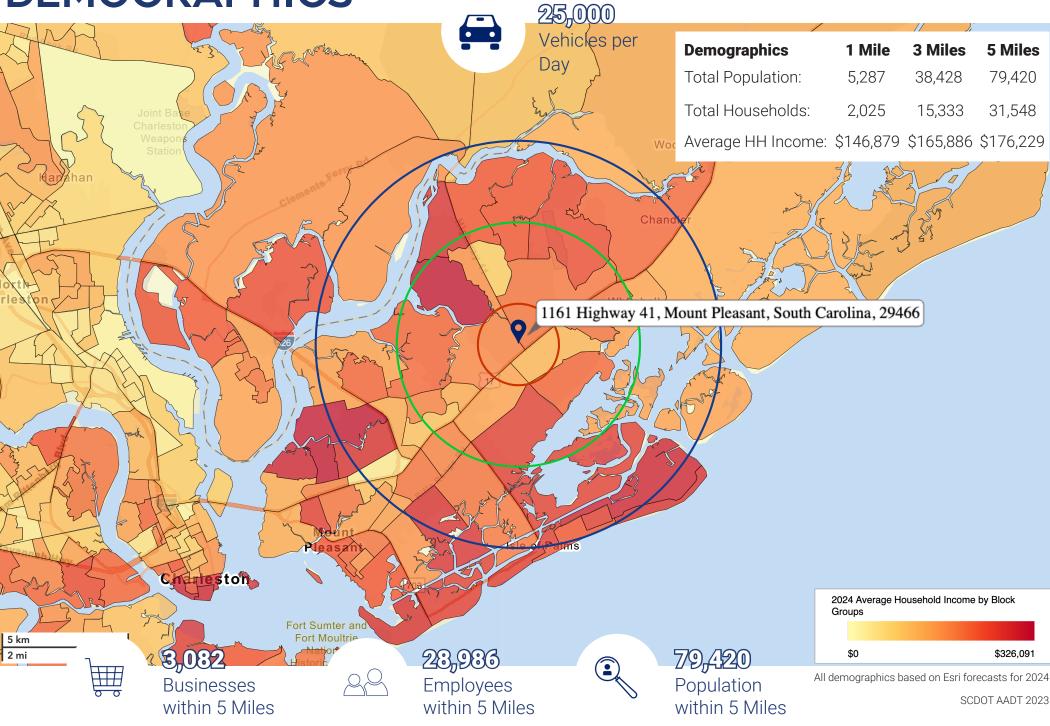

of the remaining 5248 sf that includes a vehicle lift and 4 drive in doors. The property is well suited for a variety of uses and perfect for business who needs an office-warehouse.



## **OFFERING SUMMARY**



LEASE RATE \$21 PSF \$2.32 NNN



ZONING GC - General Commercial



**TRAFFIC COUNT** 25,000 VPD 2023



**BUILDING SIZE** 8,748 SF



COUNTY **Charleston County** 



580-00-00-036



## AERIAL

Section of La



.20

1000

# LOCATION

Laurel Hill County Park

Publix Super Market at The Shoppes of Park

arlesto

Mount Pleasant / Charleston KOA Holiday

1161 SC-41 9 41

ion & Gardens

MEDcare Urgent Care - Mt. Pleasant

State Rd s

**Walmart Supercenter** 

Big Bad Breakfast - Mt. Pleasant

1161 Hwy 411 Mount Pleasant, SC 29464



# LOCATION



ATLANTIC

CAINITO

#### DEMOGRAPHICS



COLDWELL BANKER

ATLANTIC

## CHARLESTON METRO AREA

The Charleston region's population is growing 3X faster than the U.S. average, to more than 849,000. A steady stream of well-educated young talent, who come for jobs – or create their own in our entrepreneurial friendly environment – are helping to boost that number.



### **POPULATION & DEMOGRAPHICS**

849,000

Charleston Region Population

38.5

Median Age

### 40+

New people move to the region each day

https://charlestonregionaldata.com/profile-metro https://www.crda.org/local-data/population-demographics/



**Trey Zimmerman Principal** (C) 843.224.8121 tzimmerman@cbcatlantic.com



3506 W Montague Ave Suite 200 North Charleston, SC 29418 843.744.9877 cbcatlantic.com | cbcretailatlantic.com

This information has been obtained fr