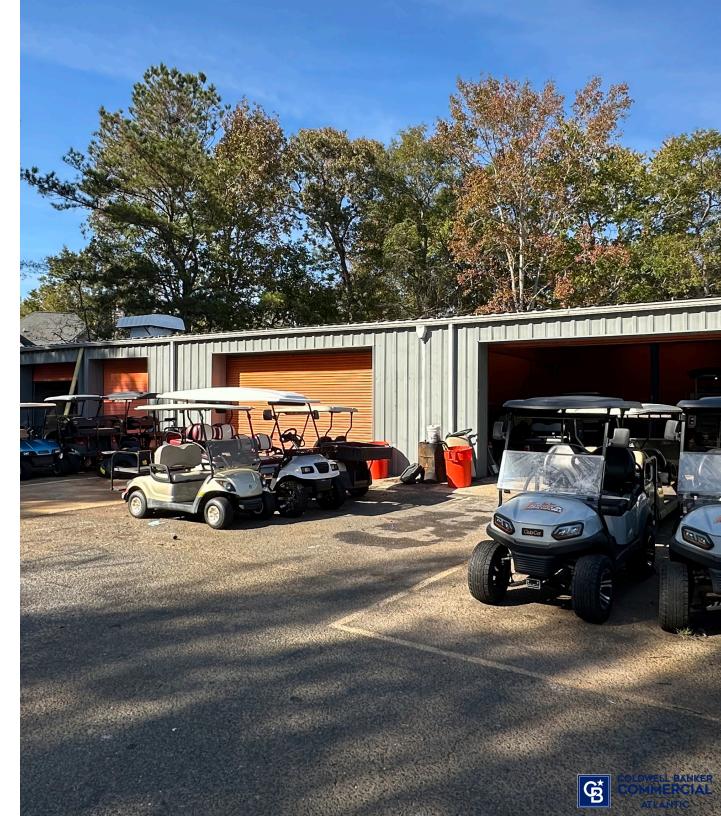

#### COMMERCIAL LEASE PROPERTY OVERVIEW

\*\*Lay down yard in Mount Pleasant! This property is situated in the booming growth corridor of Mount Pleasant very close to the intersection of Hwy 17 and Hwy 41. This office - warehouse property, offers tenants a rare opportunity to have a large, fenced-in, lay down yard that can accommodate a wide variety of uses. The space includes approximately 3500 sf of office/showroom space that is heated and cooled with 3 bathrooms, 3 spacious offices and 1 drive in door in the front of the building. The warehouse/ shop area consists of the remaining 5248 sf that includes a vehicle lift and 4 drive in doors. The property is well suited for a variety of uses and perfect for business who needs an office-warehouse.