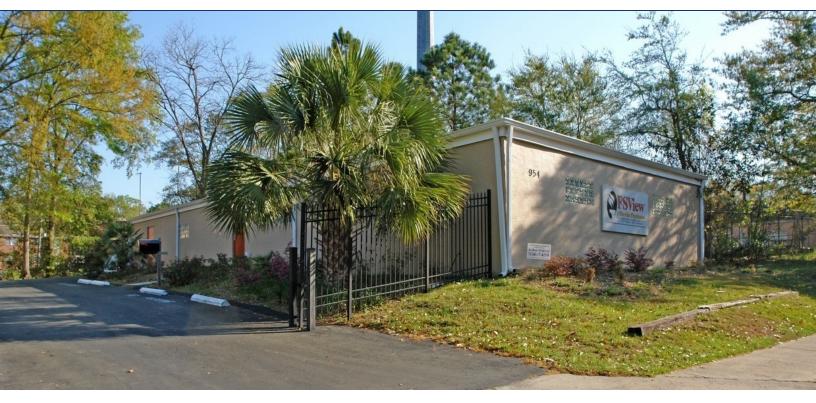

## **EXECUTIVE SUMMARY** 954 W BREVARD ST TALLAHASSEE, FL 32304

#### **PROPERTY OVERVIEW**

The 2,688 SF office building includes six office spaces, two conference rooms, a break room, and bathrooms.