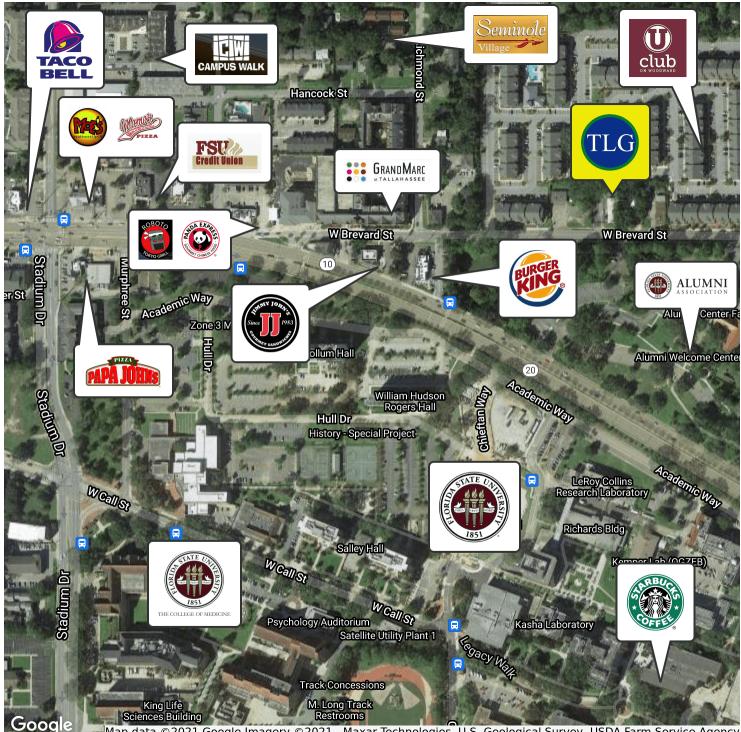

## **RETAILER MAP** 954 W BREVARD ST TALLAHASSEE, FL 32304

Map data ©2021 Google Imagery ©2021 , Maxar Technologies, U.S. Geological Survey, USDA Farm Service Agency

**Trey DeSantis** 850.766.6868 trey@tlgproperty.com

**TLG REAL ESTATE SERVICES** 3520 Thomasville Road, Suite 200, Tallahassee, FL 32309 850.385.6363

REALTO