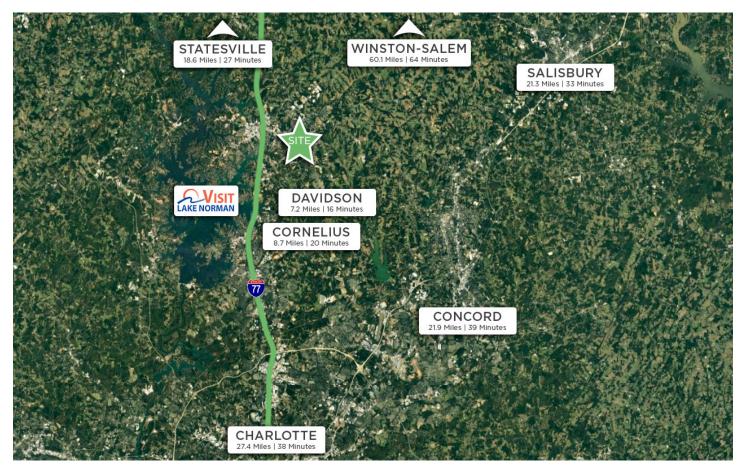

### MOORESVILLE, NORTH CAROLINA

Mooresville is located in the southwestern section of Iredell County, North Carolina, and is a part of the fast-growing Charlotte metropolitan area. The city is the most populous municipality in Iredell County. It is located approximately 25 miles north of Charlotte. Mooresville is the corporate headquarters of Lowe's Companies, Inc., one of the largest home improvement retailers in the world. Lowe's has a significant presence in the town, employing thousands of residents and contributing to the local economy. Mooresville is also known as the home of many NASCAR racing teams and drivers, along with an IndyCar team and its drivers, as well as racing technology suppliers. Mooresville is situated on the shores of Lake Norman, a large manmade lake created by the construction of the Cowans Ford Dam on the Catawba River. Lake Norman offers various recreational activities, including boating, fishing, and water sports, and it attracts many visitors and residents who enjoy its scenic beauty.