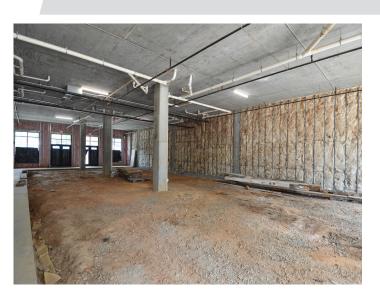

#### **DESCRIPTION**

Fantastic retail opportunity! Located under Mill One's 90-unit luxury apartments, near great restaurants, retailers, and directly next to Liberty Park. Suite 107 is ±3,554 SF of prime retail space in shell condition, so it can be customized to fit a business' specific style and needs. \$40 psf TI allowance available to qualified tenant with acceptable lease terms. Outdoor seating overlooking Liberty Park is possible.