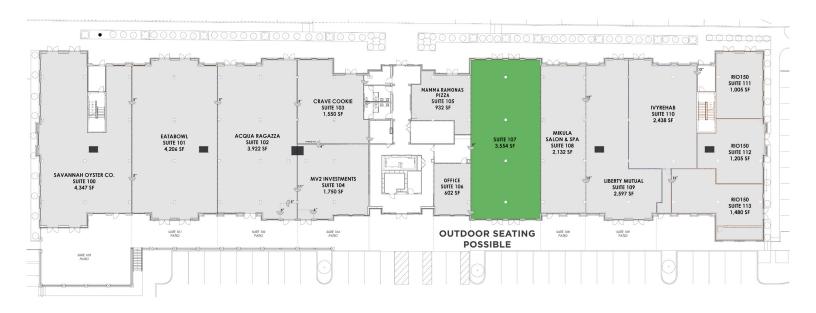

#### **SUITE 107**

| PROPERTY TYPE  | Retail           |
|----------------|------------------|
| AVAILABLE SF ± | 3,554            |
| LEASE RATE     | \$40.00 psf, NNN |

#### **DESCRIPTION**

Fantastic retail opportunity! Located under Mill One's 90-unit luxury apartments, near great restaurants, retailers, and directly next to Liberty Park. Suite 107 is ±3,554 SF of prime retail space in shell condition, so it can be customized to fit a business' specific style and needs. \$40 psf TI allowance available to qualified tenant with acceptable lease terms. Outdoor seating overlooking Liberty Park is possible.