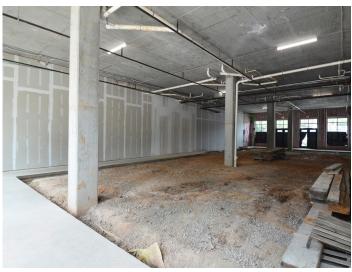

#### **SUITE 107**

| PROPERTY TYPE  | Retail           |
|----------------|------------------|
| AVAILABLE SF ± | 3,554            |
| LEASE RATE     | \$40.00 psf, NNN |

#### **DESCRIPTION**

Fantastic retail opportunity! Located under Mill One's 90-unit luxury apartments, near great restaurants, retailers, and directly next to Liberty Park. Suite 107 is ±3,554 SF of prime retail space in shell condition, so it can be customized to fit a business' specific style and needs. \$40 psf TI allowance available to qualified tenant with acceptable lease terms. Outdoor seating overlooking Liberty Park is possible.