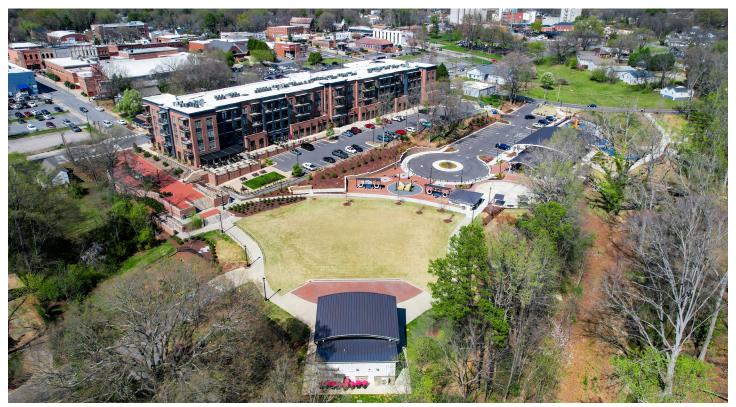

be customized to fit a business' specific style and needs. \$40 psf TI allowance available to qualified tenant with acceptable lease terms. Outdoor seating overlooking Liberty Park is possible.







## MOORESVILLE, NORTH CAROLINA

- • #1 FASTEST GROWING CITY IN NORTH CAROLINA GOBankingRates, 2023
- • #1 LOWEST TAX RATE IN CHARLOTTE REGION

  NC Department of Commerce, 2023
- • #1 COUNTY FOR ECONOMIC GROWTH (CHARLOTTE METRO)

  Charlotte Business Journal, 2023

• • • #2 FASTEST NC COUNTY POPULATION GROWTH

Charlotte Business Journal, 2023

- • #2 FASTEST GROWING RETAIL SECTOR IN NC NC Department of Commerce, 2023
- • #14 BEST COUNTIES TO LIVE IN NC
  Niche 2023

FOR LEASE | MOORESVILLE, NC 28115

# Linville Team Partners

COMMERCIAL REAL ESTATE

#### LIBERTY PARK - ADJACENT TO MILL ONE





FOR LEASE | MOORESVILLE, NC 28115

## Linville Team Partners

COMMERCIAL REAL ESTATE

### MOORESVILLE, NORTH CAROLINA

Mooresville is located in the southwestern section of Iredell County, North Carolina, and is a part of the fast-growing Charlotte metropolitan area. The city is the most populous municipality in Iredell County. It is located approximately 25 miles north of Charlotte. Mooresville is the corporate headquarters of Lowe's Companies, Inc., one of the largest home improvement retailers in the world. Lowe's has a significant presence in the town, employing thousands of residents and contributing to the local economy. Mooresville is also known as the home of many NASCAR racing teams and drivers, along with an IndyCar team and its drivers, as well as racing technology suppliers