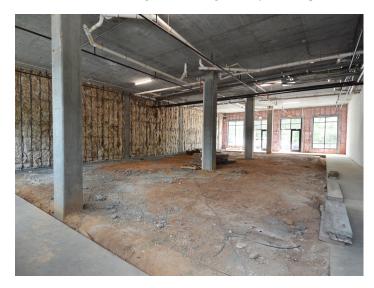

#### **DESCRIPTION**

Fantastic retail opportunity! Located under Mill One's 90-unit luxury apartments, near great restaurants, retailers, and directly next to Liberty Park. Suite 107 is ±3,554 SF of prime retail space in shell condition, so it can be customized to fit a business' specific style and needs. \$40 psf TI allowance available to qualified tenant with acceptable lease terms. Outdoor seating overlooking Liberty Park is possible.