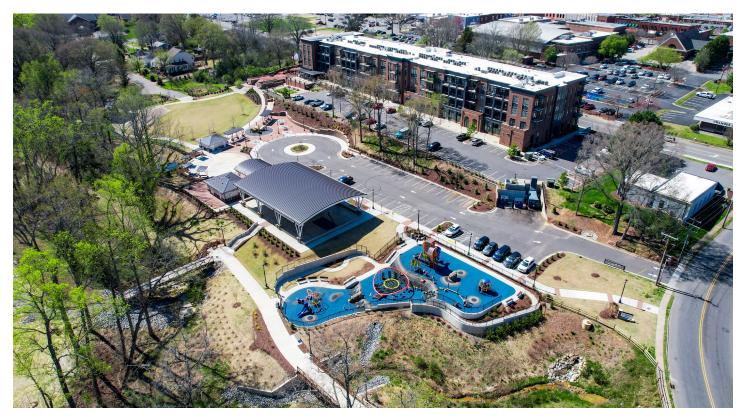

e customized to fit a business' specific style and needs. \$40 psf TI allowance available to qualified tenant with acceptable lease terms. Outdoor seating overlooking Liberty Park is possible.







## MOORESVILLE, NORTH CAROLINA

- • #1 FASTEST GROWING CITY IN NORTH CAROLINA GOBankingRates, 2023
- • #1 LOWEST TAX RATE IN CHARLOTTE REGION

  NC Department of Commerce, 2023
- • #1 COUNTY FOR ECONOMIC GROWTH (CHARLOTTE METRO)

  Charlotte Business Journal, 2023

• • • #2 FASTEST NC COUNTY POPULATION GROWTH

Charlotte Business Journal, 2023

- • #2 FASTEST GROWING RETAIL SECTOR IN NC NC Department of Commerce, 2023
- • #14 BEST COUNTIES TO LIVE IN NC
  Niche 2023

FOR LEASE | MOORESVILLE, NC 28115

# Linville Team Partners

COMMERCIAL REAL ESTATE

#### LIBERTY PARK - ADJACENT TO MILL ONE





FOR LEASE | MOORESVILLE, NC 28115

## Linville Team Partners

COMMERCIAL REAL ESTATE

### MOORESVILLE, NORTH CAROLINA

Mooresville is located in the southwestern section of Iredell County, North Carolina, and is a part of the fast-growing Charlotte metropolitan area. The city is the most populous municipality in Iredell County. It is located approximately 25 miles north of Charlotte. Mooresville is the corporate headquarters of Lowe's Companies, Inc., one of the largest home improvement retailers in the world. Lowe's has a significant presence in the town, employing thousands of residents and contributing to the local economy. Mooresville is also known as the home of many NASCAR racing teams and drivers, along with an IndyCar team and its drivers, as well as racing technology suppliers.