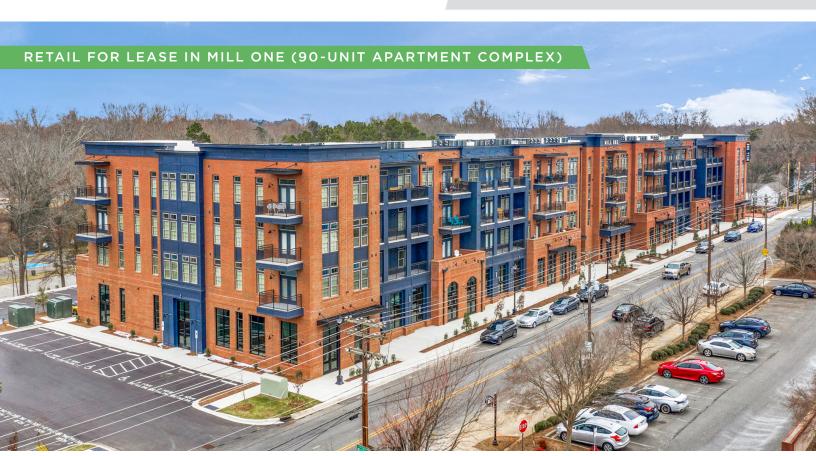

#### **DESCRIPTION**

Fantastic retail opportunity! Located under Mill One's 90-unit luxury apartments, near great restaurants, retailers, and directly next to Liberty Park. Suite 107 is ±3,554 SF of prime retail space in shell condition, so it can be customized to fit a business' specific style and needs. \$40 psf TI allowance available to qualified tenant with acceptable lease terms. Outdoor seating overlooking Liberty Park is possible.

#### LIBERTY PARK - ADJACENT TO MILL ONE

FOR LEASE | MOORESVILLE, NC 28115