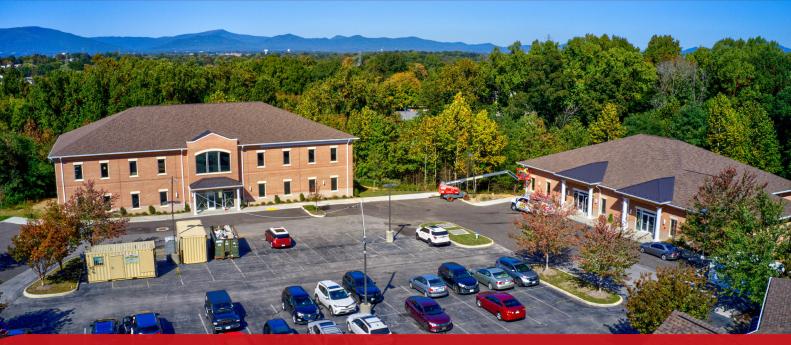

## **FOR LEASE**

WINDSOR HILLS EXECUTIVE CENTER 3070 ELECTRIC RD, ROANOKE, VA 24018

- NEW CONSTRUCTION
- AMPLE PARKING (70 SPACES)
- DIGITAL MONUMENT SIGNAGE
- FLEXIBLE FLOOR PLAN
- LARGE TENANT IMPROVEMENT ALLOWANCE FOR LONG TERM LEASES

## PROPERTY DESCRIPTION

Newly constructed class A medical/office building situated on +/- 7 acres in prominent business center in SW Roanoke County. These buildings are in shell condition with endless opportunities for customization to fit tenants' needs. Landlord is offering incentives and a larger Tenant Improvement Allowance for credit tenants looking for a long term lease. Convenient location with excellent visibility on Electric Road/Route 419 corridor. Easy access and egress from 419.

Windsor Hills Executive Center is currently two thirds fully leased. There is one space available at the entry level of Building B with +/- 6,960 (usable) square feet. This suite offers endless customization to fit Tenants needs. Windsor Hills Executive Center features strong Tenants to include Medical, Real Estate, and Financial Planning. Additional signage options are available at the building entrance.