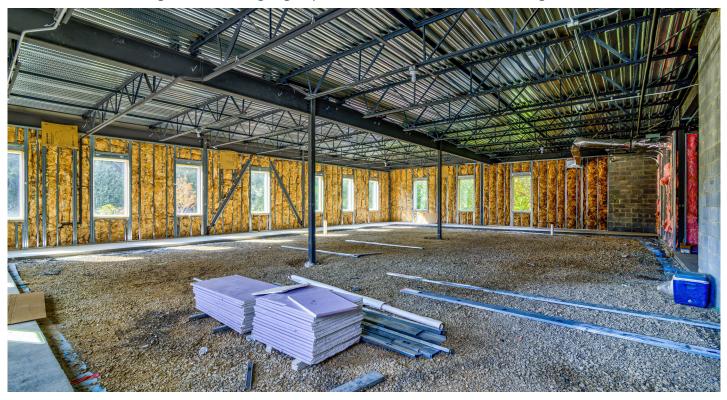

Windsor Hills Executive Center is currently two thirds fully leased. There is one space available at the entry level of Building B with +/- 6,960 (usable) square feet. This suite offers endless customization to fit Tenants needs. Windsor Hills Executive Center features strong Tenants to include Medical, Real Estate, and Financial Planning. Additional signage options are available at the building entrance.