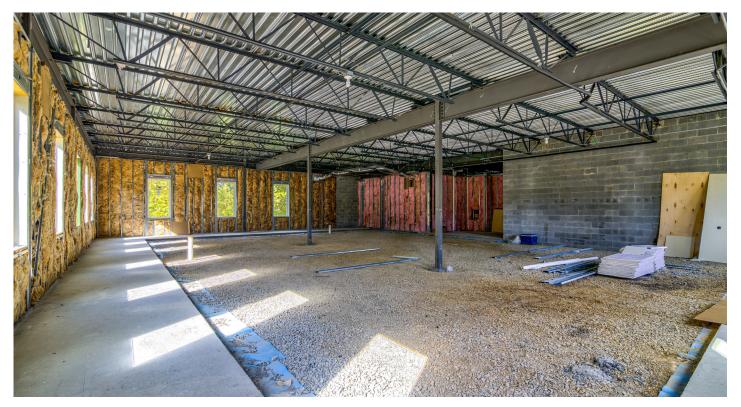

Windsor Hills Executive Center is currently two thirds fully leased. There is one space available at the entry level of Building B with +/- 6,960 (usable) square feet. This suite offers endless customization to fit Tenants needs. Windsor Hills Executive Center features strong Tenants to include Medical, Real Estate, and Financial Planning. Additional signage options are available at the building entrance.