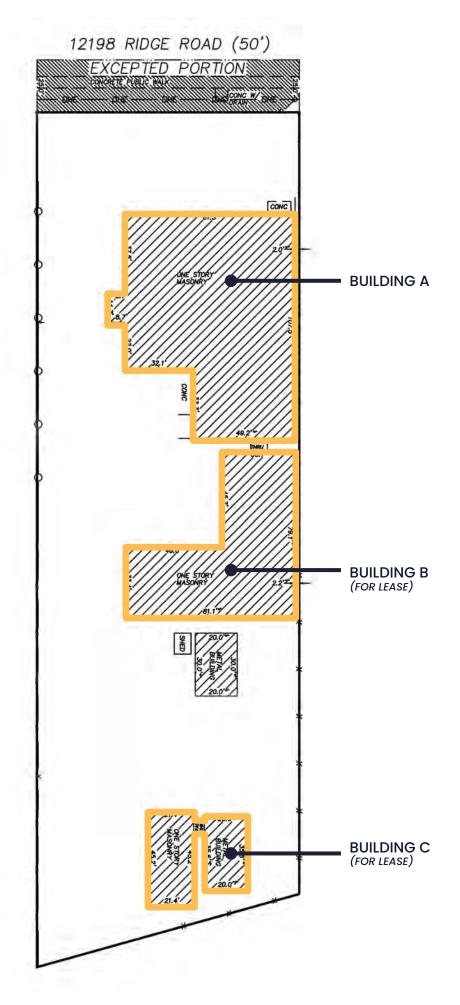

## SITE PLAN

#### Building A (NOT FOR LEASE)

| Building SF | 7,726 SF             |
|-------------|----------------------|
| Lot SF      | ±20,450 SF (0.46 AC) |

#### Building B&C (FOR LEASE)

| Total Building SF | 5,815 SF             |
|-------------------|----------------------|
| Building B        | 4,305 SF             |
| Building C        | 1,510 SF             |
| Lot SF            | ±28,318 SF (0.65 AC) |