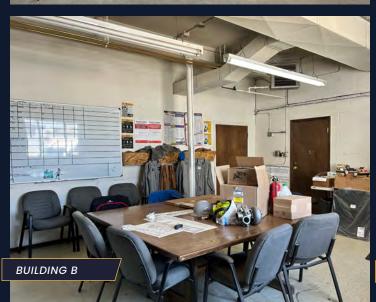

## **PROPERTY PHOTOS** –

#### Building B&C (FOR LEASE)

| Total Building SF | 5,815 SF             |
|-------------------|----------------------|
| Building B        | 4,305 SF             |
| Building C        | 1,510 SF             |
| Lot SF            | ±28,318 SF (0.65 AC) |