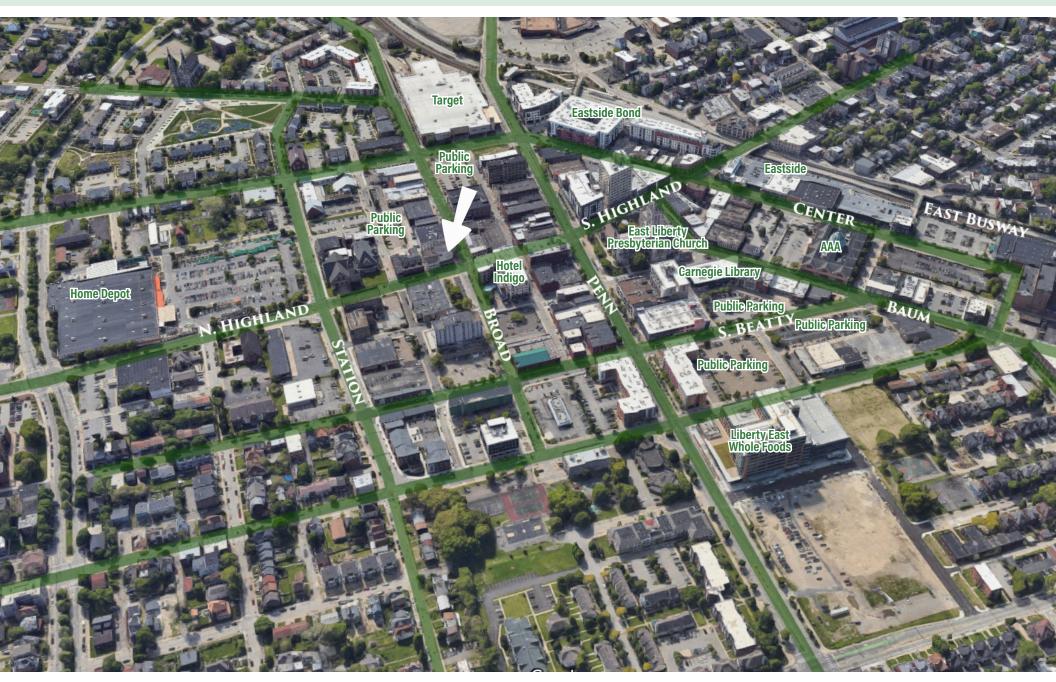

LOCATION

# THE NEIGHBORHOOD: East Liberty

East Liberty is undergoing a monumental redevelopment boom. Google, Duolingo and Phillips have established offices here, among others. East Liberty enjoys among the strongest demographics in all of Western Pennsylvania with revenue drawn from nearby neighborhoods such as downtown Pittsburgh, Fox Chapel, Shadyside, Highland Park, Squirrel Hill, Morningside, Lawrenceville, Bloomfield and many others, all located within a 10 minute drive from East Liberty. Whole Foods and Trader Joe's recently expanded because of the overwhelming volume of sales. Historic buildings are being rehabbed into boutique hotels. New restaurants are popping up all over. Great walkability and the "place to be" for young professionals. Within 15 minutes of 6 universities/colleges.