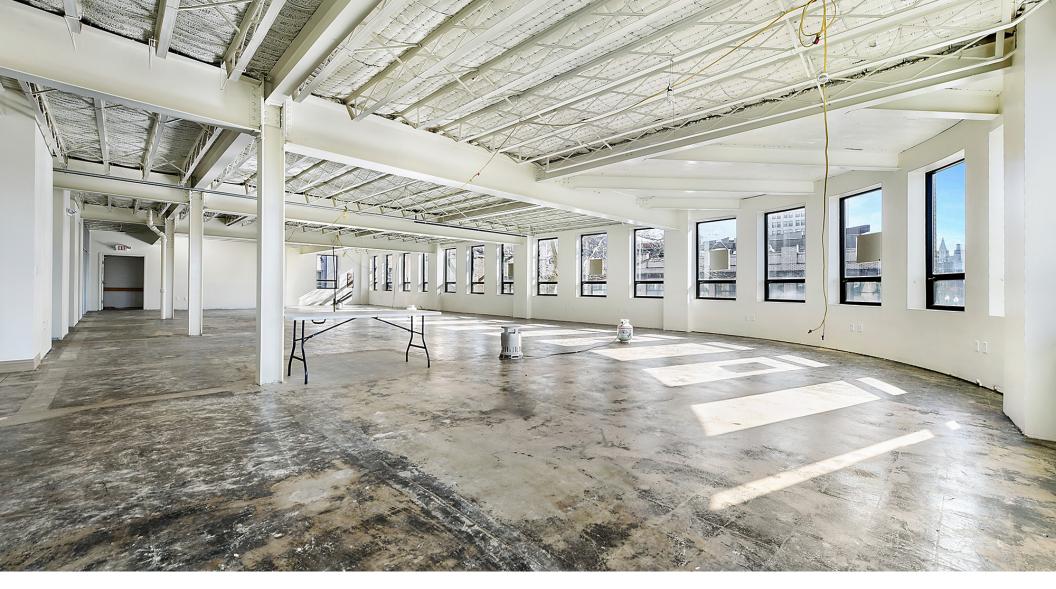

#### Second Floor | Amazing Views!

- 4,500 SF or combine with 1st floor for 8,200 SF
- Landlord will vanilla shell
- \$20.00 per SF plus utilities
- Two ADA restrooms

- All newly built-out
- Private entrance with new elevator and stairs
- Parking lot off rear patio