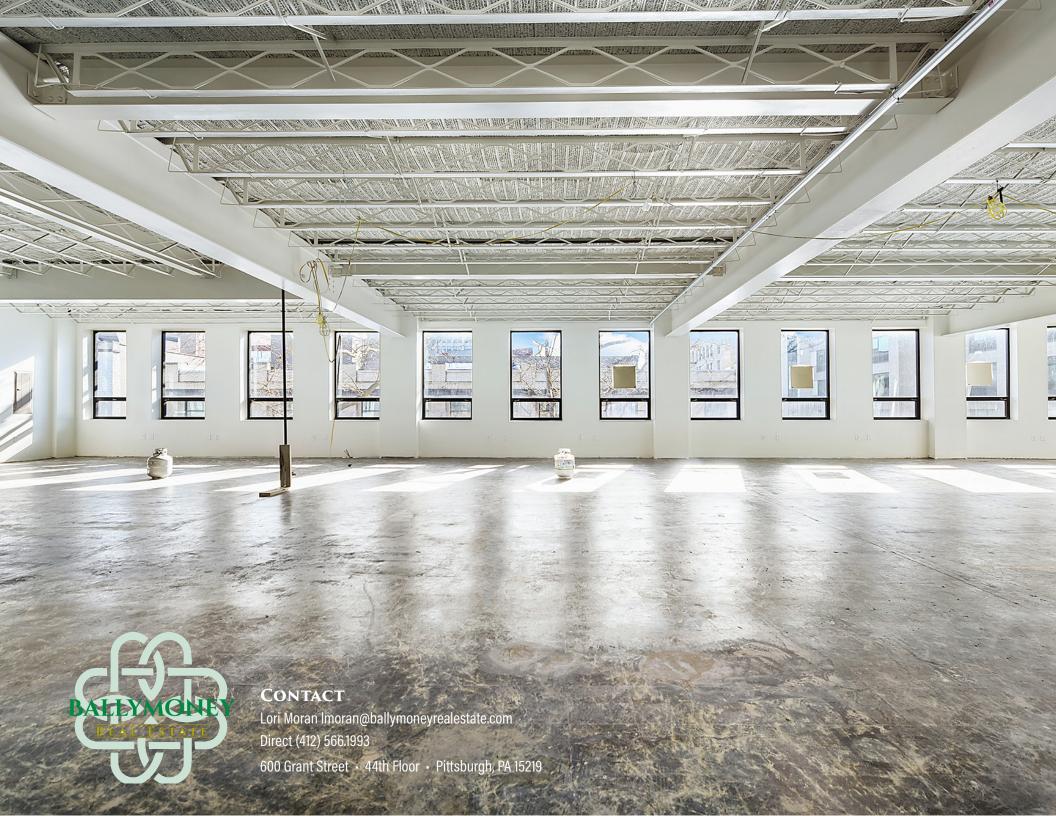

#### Second Floor | Amazing Views!

- 4,500 SF or combine with 1st floor for 8,200 SF
- Landlord will vanilla shell
- \$20.00 per SF plus utilities
- Two ADA restrooms

- All newly built-out
- Private entrance with new elevator and stairs
- Parking lot off rear patio