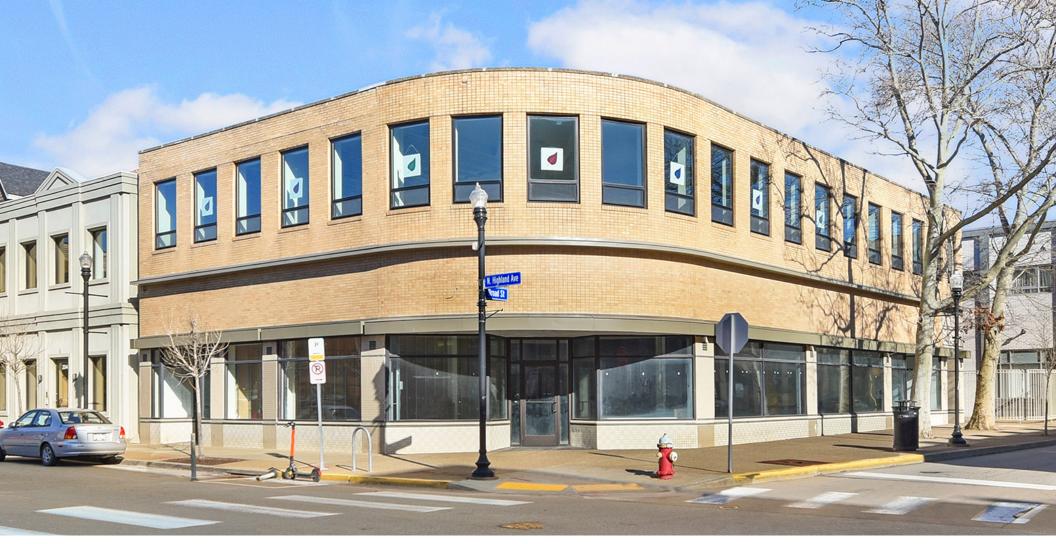

## 200 NORTH HIGHLAND AVE PITTSBURGH PA 15206 | INDIGO SOLFARE

EAST LIBERTY OFFICE OR RELATL FOR LEASE

5

@ballymoneyrealestate.com

Lus

BALLYMONEY

S)

600 Chant Street • 44th Floor • Pittsburgh, PA 15219

#### FIRST FLOOR | ALL NEWLY BUILT OUT

- 3,700 sf office or retail Great space
- Patio adjacent
- Parking lot off rear patio
- Landlord will vanilla shell
- \$27.50 per SF plus taxes (\$0.86 per SF)

#### Second Floor | Amazing Views!

- 4,500 SF or combine with 1st floor for 8,200 SF
- Landlord will vanilla shell
- \$20.00 per SF plus utilities
- Two ADA restrooms

- All newly built-out
- Private entrance with new elevator and stairs
- Parking lot off rear patio