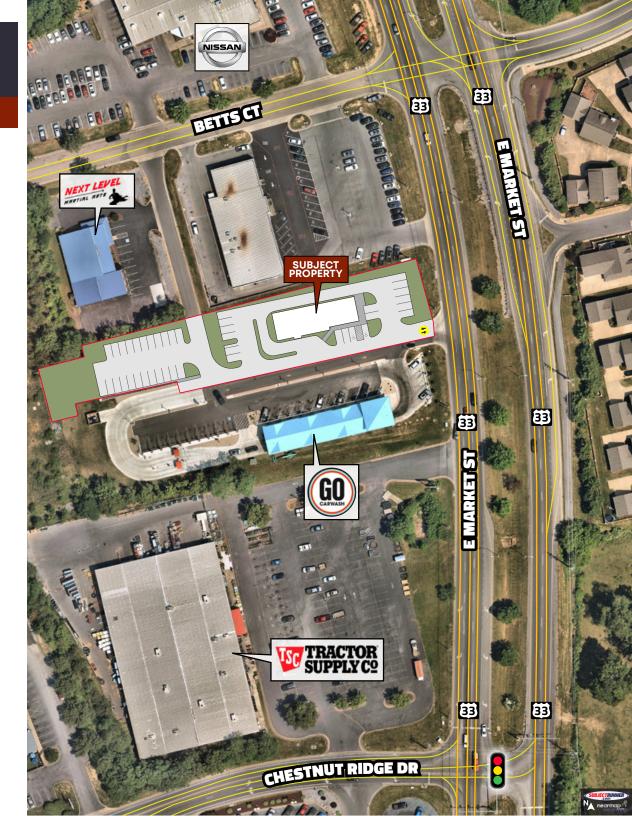

# 3,500 SF RESTAURANT WITH DRIVE-THRU

2335 E Market St | Harrisonburg, VA 22801

### **PROPERTY HIGHLIGHTS:**

- » 3,500 SF drive-thru restaurant build to suit option
- » Surrounded by the top tier retailers, 170,000+ consumers in the trade area, James Madison University (22,000 Students) generating the highest traffic counts in the region.
- » Available for lease, purchase, or build-to-suit on Harrisonburg's most desirable retail corridor.
- » Harrisonburg is a regional destination for both retail and employment.

#### **PROPERTY OVERVIEW:**

| GLA                 | 3,500 SF                             |
|---------------------|--------------------------------------|
| Acre                | 1.00 Acres                           |
| Zoning              | B-2                                  |
| Access              | E. Market (31,000 VPD),<br>Betts Ct. |
| Proposed Dimensions | 92′ (W) x 493′ (D) +/-               |
| Delivery            | Dark Shell                           |
| Signage             | Freestanding                         |