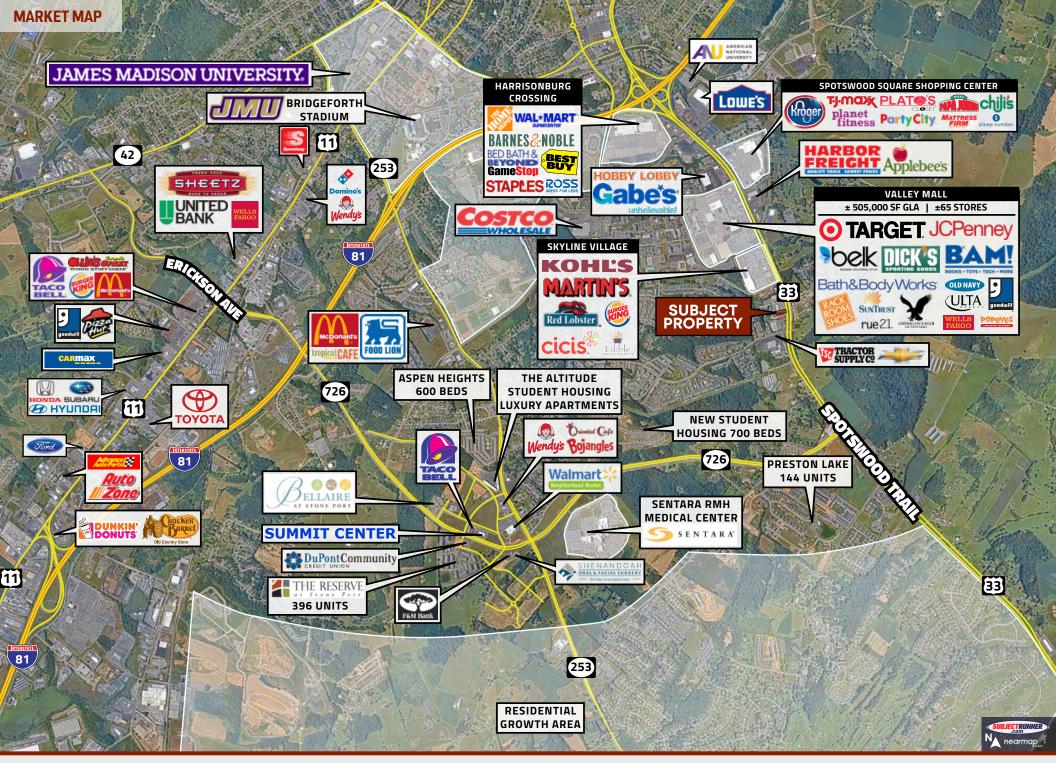

## **AREA MAP AND DEMOGRAPHICS**

### **PROPERTY HIGHLIGHTS:**

- » 3,500 SF drive-thru restaurant build to suit option
- » Surrounded by the top tier retailers, 170,000+ consumers in the trade area, James Madison University (22,000 Students) generating the highest traffic counts in the region.
- » Available for lease, purchase, or build-to-suit on Harrisonburg's most desirable retail corridor.
- » Harrisonburg is a regional destination for both retail and employment.