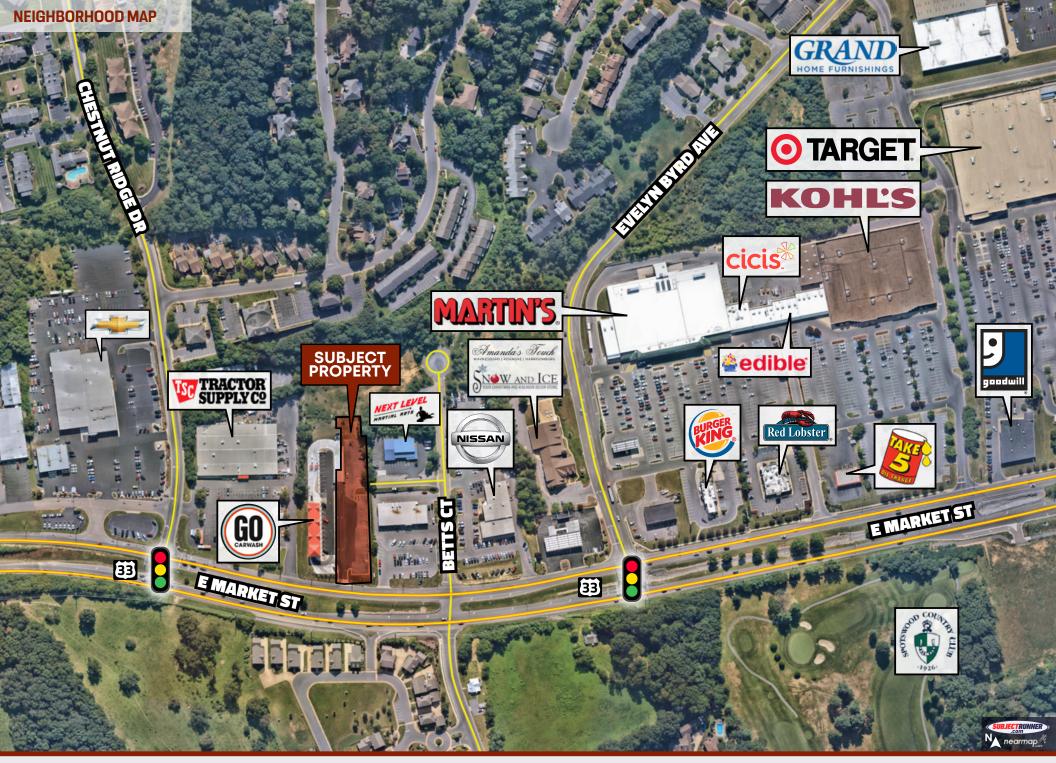

or build-to-suit on Harrisonburg's most desirable retail corridor.
- » Harrisonburg is a regional destination for both retail and employment.

#### **PROPERTY OVERVIEW:**

| GLA                 | 3,500 SF                             |
|---------------------|--------------------------------------|
| Acre                | 1.00 Acres                           |
| Zoning              | B-2                                  |
| Access              | E. Market (31,000 VPD),<br>Betts Ct. |
| Proposed Dimensions | 92′ (W) x 493′ (D) +/-               |
| Delivery            | Dark Shell                           |
| Signage             | Freestanding                         |

## PRICE:

» \$35.00 PSF NNN

#### **TIM REAMER** Broker

Tim.Reamer@cottonwood.com C: 540.271.7525 | O: 540.434.9922









Tim Reamer Broker C: 540.271.7525

Email: tim.reamer@cottonwood.com

## **AREA MAP AND DEMOGRAPHICS**

## Radius Ring Demographics:

|                               | 1 Mile | 3 Mile | 5 Mile |
|-------------------------------|--------|--------|--------|
| 2023 Total Population         | 5,655  | 51,102 | 72,570 |
| 2028 Total Population         | 5,846  | 51,995 | 73,705 |
| 2023 Total Households         | 2,193  | 17,354 | 25,403 |
| 2023 Total Daytime Population | 11,135 | 58,428 | 84,317 |

# Drive Time Demographics:

|                                 | 5-Minute | 10-Minute | 15-Minute |
|---------------------------------|----------|-----------|-----------|
| 2023 Total Drivetime Population | 10,148   | 56,560    | 78,521    |

# Placer Demographics:



Traffic Counts:

27,000 Vehi