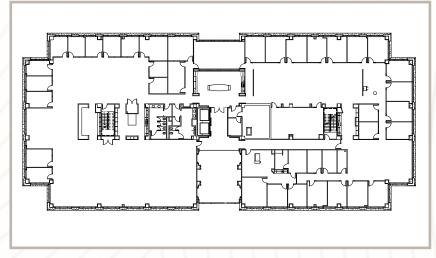

#### AVAILABLE FLOORPLANS

LEVEL 3: 24,659 Square Feet Available

LEVEL 4: 24,659 Square Feet Available

800 E. Sonterra San Antonio, Texas 78258