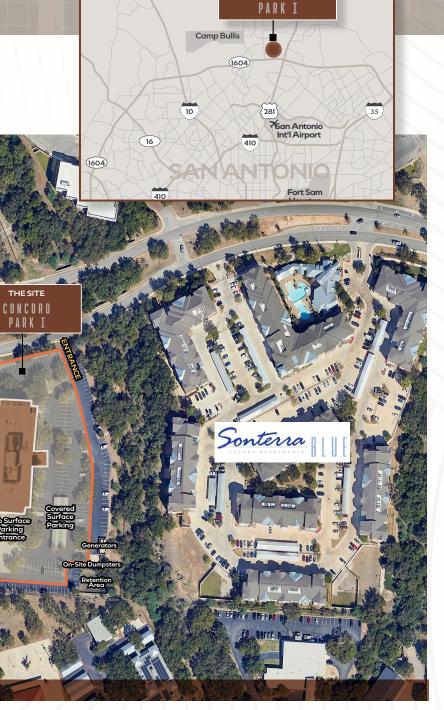

# IN THE NEIGHBORHOOD

THE PLAZA SHOPPING CENTER

FIRST WATCH

THE SITE CONCORD

800 E. Sonterra San Antonio, Texas 78258

Available For Sale or Lease