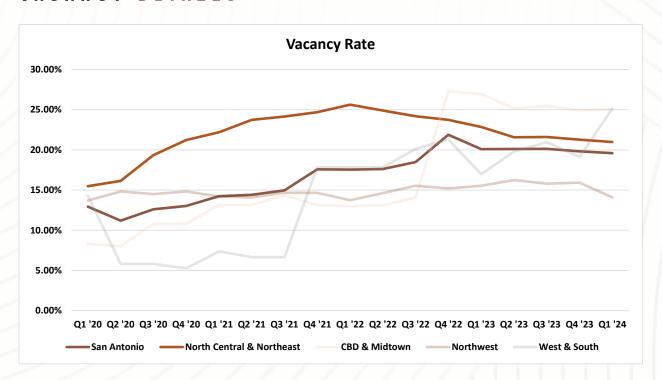

### SAN ANTONIO OFFICE MARKET STATS

Q1, 2024, Class A

|                   | INVENTORY  | AVAILABLE SF | Q1 2024 VACANCY | RENTAL RATE |
|-------------------|------------|--------------|-----------------|-------------|
| San Antonio       | 12,772,225 | 2,751,087    | 21.54%          | \$35.36     |
| North Central     | 4,498,183  | 740,435      | 16.46%          | \$31.67     |
| Far North Central | 1,482,633  | 246,639      | 16.36%          | \$36.55     |

#### VACANCY DETAILS