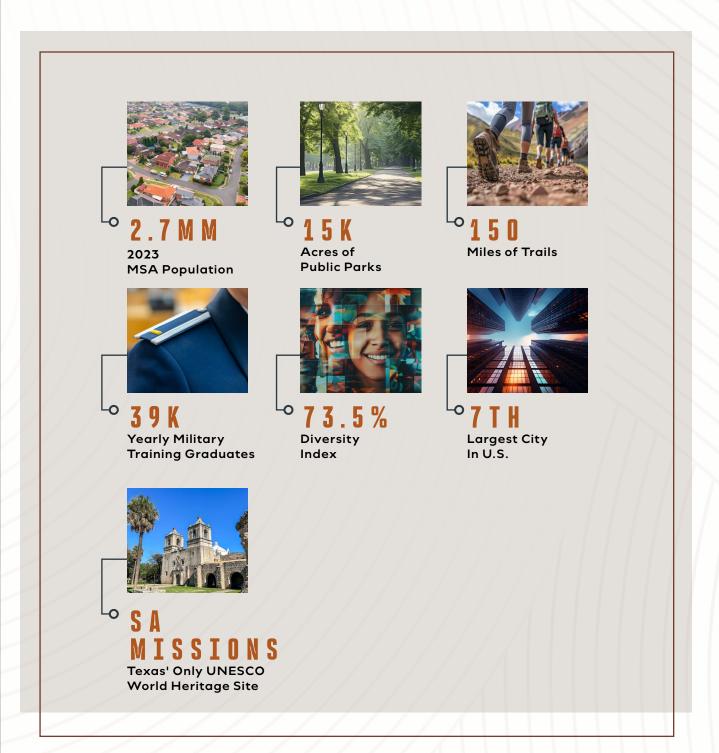

ble For Sale or Lease



#### AVAILABLE FLOORPLANS



LEVEL 3: 24,659 Square Feet Available



LEVEL 4: 24,659 Square Feet Available



800 E. Sonterra San Antonio, Texas 78258



# IN THE NEIGHBORHOOD

THE PLAZA SHOPPING CENTER

FIRST WATCH



THE SITE CONCORD



800 E. Sonterra San Antonio, Texas 78258

Available For Sale or Lease

#### INGRESS EGRESS









INTERSATE 35
35
Minutes

Stream Realty Partners

### CONCORD PARK I

800 E. Sonterra San Antonio, Texas 78258

# Available For Sale or Lease



### NEARBY AMENITIES

(1 Mile Radius)

115 Shopping 103 Restaurants

5 Hotels 18 Banks 4 Gas Stations



800 E. Sonterra San Antonio, Texas 78258

# Available For Sale or Lease



PHOTO GALLERY



800 E. Sonterra San Antonio, Texas 78258

# Available For Sale or Lease

### WHY SAN ANTONIO





800 E. Sonterra San Antonio, Texas 78258

# Available For Sale or Lease

### SAN ANTONIO OFFICE MARKET STATS

Q1, 2024, Class A

|                   | INVENTORY  | AVAILABLE SF | Q1 2024 VACANCY | RENTAL RATE |
|-------------------|------------|--------------|-----------------|-------------|
| San Antonio       | 12,772,225 | 2,751,087    | 21.54%          | \$35.36     |
| North Central     | 4,498,183  | 740,435      | 16.46%          | \$31.67     |
| Far North Central | 1,482,633  | 246,639      | 16.36%          | \$36.55     |

#### VACANCY DETAILS





#### CONTACTS



Steve Thomas
Executive Vice President
210.2771.3606
steve.thomas@streamrealty.com

Alyse Sellers
Senior Associate
210.831.4705
alyse.sellers@streamrealty.com

Zander Thomas
Senior Associate
210.298.8541
zander.tho