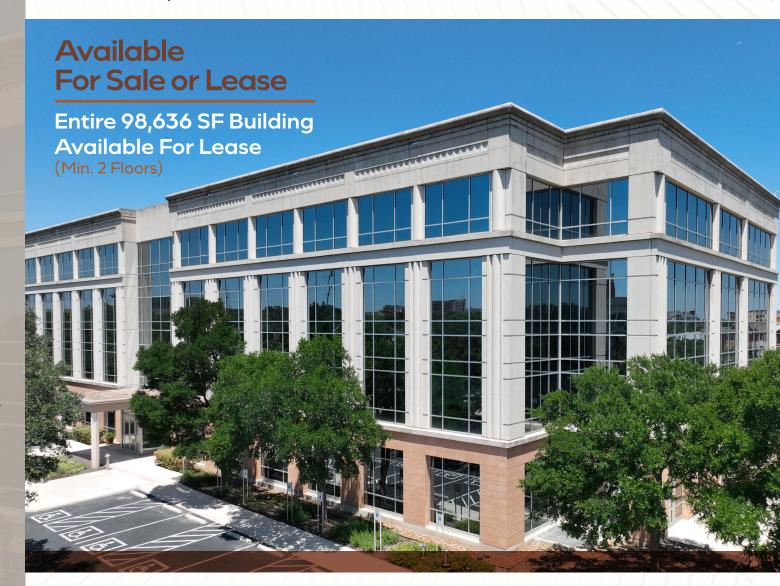

# ABOUT THE OPPORTUNITY

Concord Park 1 is a 98,636 SF building in North Central San Antonio with Class A finishes throughout. This shaded lot boasts more than 4.3/1,000 parking, including 69 sub-surface spaces. The building consists of four floors laid out for a single tenant but could easily

be converted to multi-tenant. The building is located just off Loop 1604 and 281 in the highly-amenitized Stone Oak area and boasts more than 100 restaurants within in 1-mile radius.

## BUILDING DETAILS

| <u></u>                                | YEAR BUILT     | 1999                                                   |
|----------------------------------------|----------------|--------------------------------------------------------|
| 6/                                     | BUILDING SIZE  | 98,636 SF                                              |
| <u> </u>                               | FLOOR PLATES   | (4) 24,659 SF Each                                     |
| <u>-</u>                               | PARKING        | 69 Sub Surface; 355 Surface<br>4.3/1,000 parking ratio |
| <b>o</b> /                             | LOT SIZE       | 6.6 Acres                                              |
| <u> </u>                               | ZONING         | C2                                                     |
| <b>_</b>                               | ACCESS         | Secured Key Card                                       |
|                                        | SPRINKLERS     | Fully Spinklered                                       |
| ************************************** | ELEVATORS      | 2 Passenger                                            |
| <u></u>                                | AMENITIES      | Highly Amenitized Area                                 |
|                                        | BUILDING CLASS | Class A                                                |