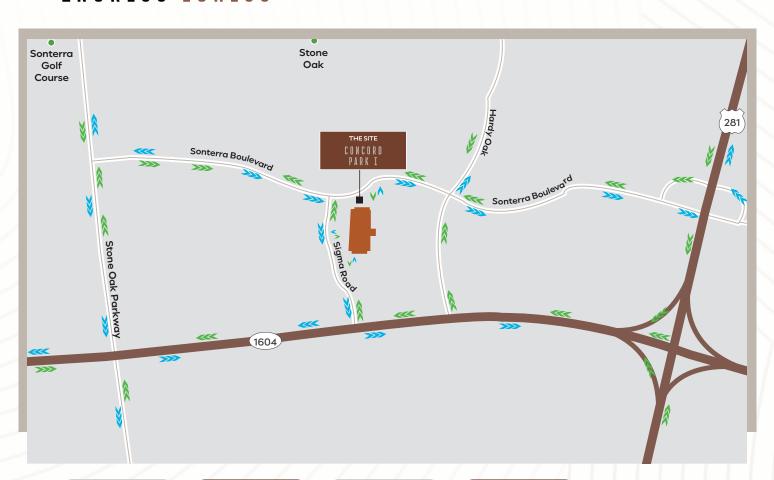

| AMENITIES      | Highly Amenitized Area                                 |
|                                        | BUILDING CLASS | Class A                                                |



800 E. Sonterra San Antonio, Texas 78258

Available For Sale or Lease



#### AVAILABLE FLOORPLANS



LEVEL 1: 24,659 Square Feet Available



LEVEL 2: 24,659 Square Feet Available



800 E. Sonterra San Antonio, Texas 78258

Available For Sale or Lease



#### AVAILABLE FLOORPLANS



LEVEL 3: 24,659 Square Feet Available



LEVEL 4: 24,659 Square Feet Available



800 E. Sonterra San Antonio, Texas 78258



# IN THE NEIGHBORHOOD

THE PLAZA SHOPPING CENTER

FIRST WATCH



THE SITE CONCORD



800 E. Sonterra San Antonio, Texas 78258

Available For Sale or Lease

#### INGRESS EGRESS









INTERSATE 35
35
Minutes

Stream Realty Partners

### CONCORD PARK I

800 E. Sonterra San Antonio, Texas 78258

# Available For Sale or Lease



### NEARBY AMENITIES

(1 Mile Radius)

115 Shopping 103 Restaurants

5 Hotels 18 Banks 4 Gas Stations



800 E. Sonterra San Antonio, Texas 78258

# Available For Sale or Lease



PHOTO GALLERY



800 E. Sonterra San Antonio, Texas 78258

# Available For Sale or Lease

### WHY SAN ANTONIO





800 E. Sonterra San Antonio, Texas 78258

# Available For Sale or Lease

### SAN ANTONIO OFFICE MARKET STATS

Q1, 2024, Class A

|                   | INVENTORY  | AVAILABLE SF | Q1 2024 VACANCY | RENTAL RATE |
|-------------------|------------|--------------|-----------------|-------------|
| San Antonio       | 12,772,225 | 2,751,087    | 21.54%