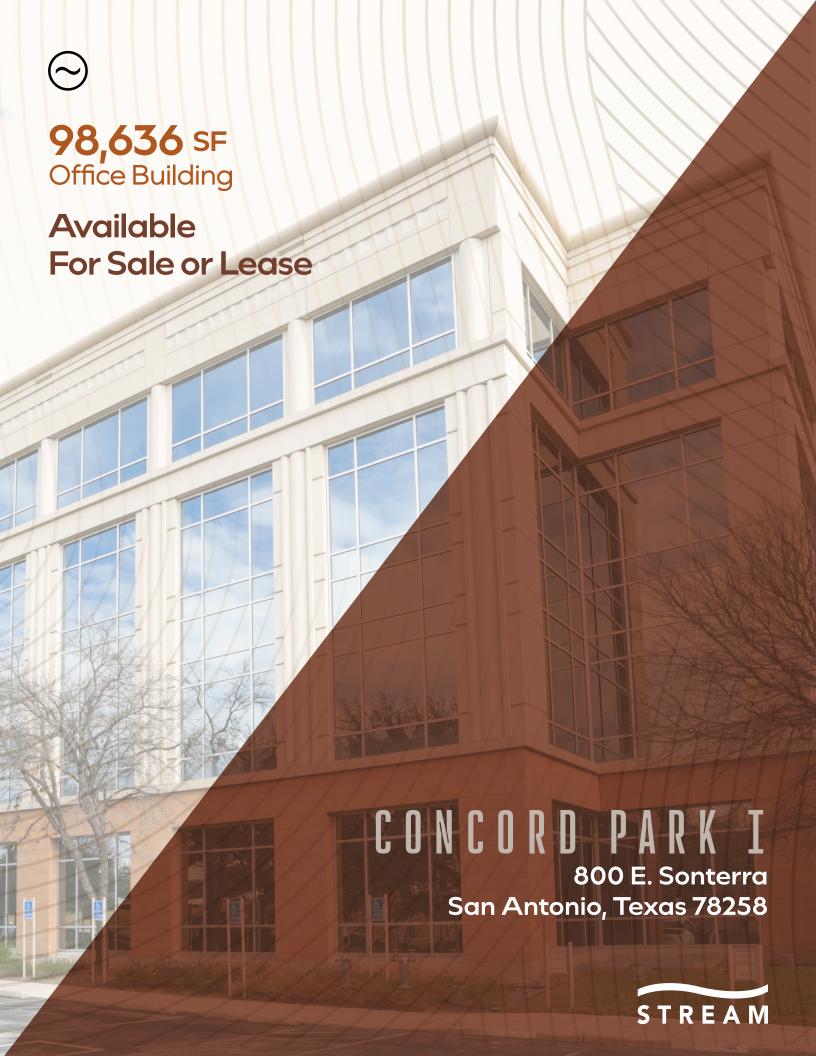

800 E. Sonterra San Antonio, Texas 78258

# ABOUT THE OPPORTUNITY

Concord Park 1 is a 98,636 SF building in North Central San Antonio with Class A finishes throughout. This shaded lot boasts more than 4.3/1,000 parking, including 69 sub-surface spaces. The building consists of four floors laid out for a single tenant but could easily

# Available For Sale or Lease