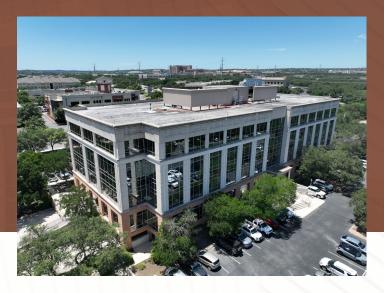

# ABOUT THE OPPORTUNITY

Concord Park 1 is a 98,636 SF building in North Central San Antonio with Class A finishes throughout. This shaded lot boasts more than 4.3/1,000 parking, including 69 sub-surface spaces. The building consists of four floors laid out for a single tenant but could easily

be converted to multi-tenant. The building is located just off Loop 1604 and 281 in the highly-amenitized Stone Oak area and boasts more than 100 restaurants within in 1-mile radius.

## BUILDING DETAILS

| <u></u>                                | YEAR BUILT     | 1999                                                   |
|----------------------------------------|----------------|--------------------------------------------------------|
| 6/                                     | BUILDING SIZE  | 98,636 SF                                              |
| <u> </u>                               | FLOOR PLATES   | (4) 24,659 SF Each                                     |
| <u>-</u>                               | PARKING        | 69 Sub Surface; 355 Surface<br>4.3/1,000 parking ratio |
| <b>o</b> /                             | LOT SIZE       | 6.6 Acres                                              |
| <u> </u>                               | ZONING         | C2                                                     |
| <b>_</b>                               | ACCESS         | Secured Key Card                                       |
|                                        | SPRINKLERS     | Fully Spinklered                                       |
| ************************************** | ELEVATORS      | 2 Passenger                                            |
| <u></u>                                | AMENITIES      | Highly Amenitized Area                                 |
|                                        | BUILDING CLASS | Class A                                                |