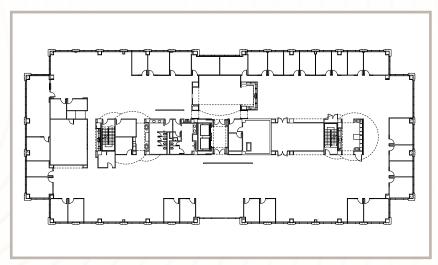

#### AVAILABLE FLOORPLANS

LEVEL 1: 24,659 Square Feet Available

LEVEL 2: 24,659 Square Feet Available

800 E. Sonterra San Antonio, Texas 78258

Available For Sale or Lease