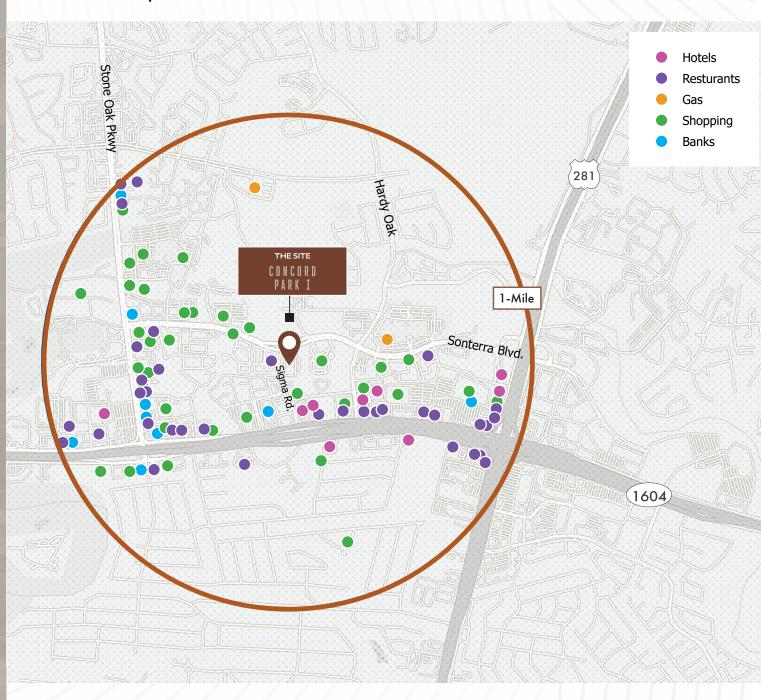

### NEARBY AMENITIES

(1 Mile Radius)

115 Shopping 103 Restaurants

5 Hotels 18 Banks 4 Gas Stations

800 E. Sonterra San Antonio, Texas 78258