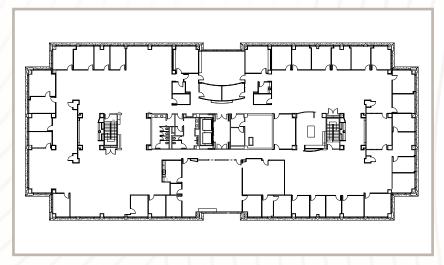

#### AVAILABLE FLOORPLANS

LEVEL 3: 24,659 Square Feet Available

LEVEL 4: 24,659 Square Feet Available

800 E. Sonterra San Antonio, Texas 78258