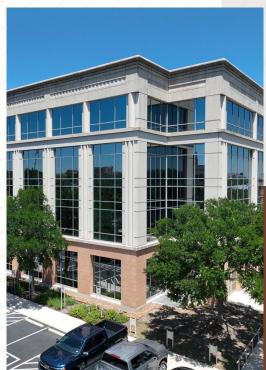

# ABOUT THE OPPORTUNITY

Concord Park 1 is a 98,636 SF building in North Central San Antonio with Class A finishes throughout. This shaded lot boasts more than 4.3/1,000 parking, including 69 sub-surface spaces. The building consists of four floors laid out for a single tenant but could easily

## BUILDING DETAILS

| <u></u>                                | YEAR BUILT     | 1999                                                   |
|----------------------------------------|----------------|--------------------------------------------------------|
| 6/                                     | BUILDING SIZE  | 98,636 SF                                              |
| <u> </u>                               | FLOOR PLATES   | (4) 24,659 SF Each                                     |
| <u>-</u>                               | PARKING        | 69 Sub Surface; 355 Surface<br>4.3/1,000 parking ratio |
| <b>o</b> /                             | LOT SIZE       | 6.6 Acres                                              |
| <u> </u>                               | ZONING         | C2                                                     |
| <b>_</b>                               | ACCESS         | Secured Key Card                                       |
|                                        | SPRINKLERS     | Fully Spinklered                                       |
| ************************************** | ELEVATORS      | 2 Passenger                                            |
| <u></u>                                | AMENITIES      | Highly Amenitized Area                                 |
|                                        | BUILDING CLASS | Class A                                                |