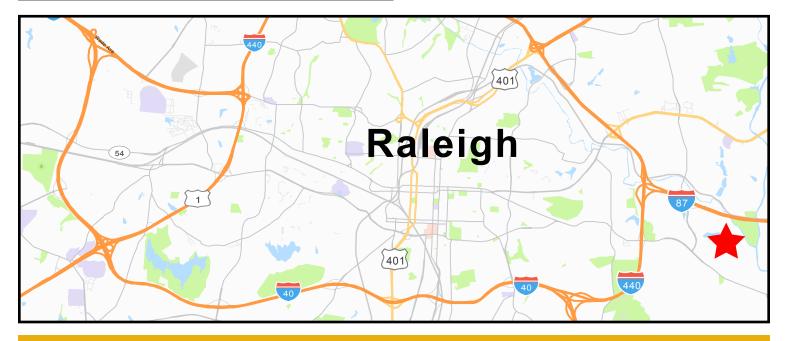

#### LOCATION 0

Located on the east side of Raleigh, just south of Route 64 & east of I-87. This location offers convenient access to Route 64, 1-87, 1-40, 1-440, & 1-540.