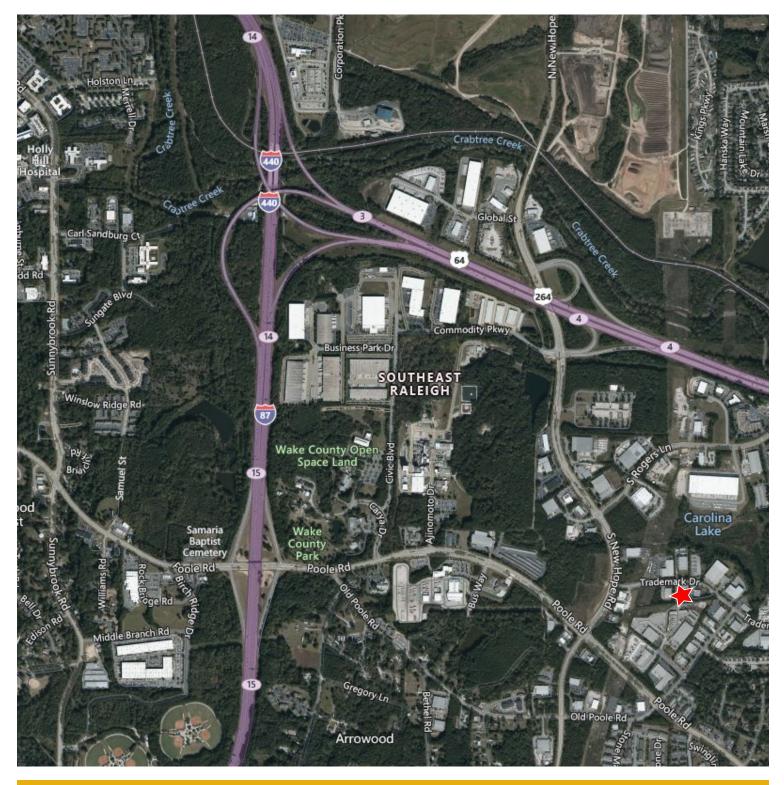

#### LOCATION 0

Located on the east side of Raleigh, just south of Route 64 & east of I-87. This location offers convenient access to Route 64, 1-87, 1-40, 1-440, & 1-540.