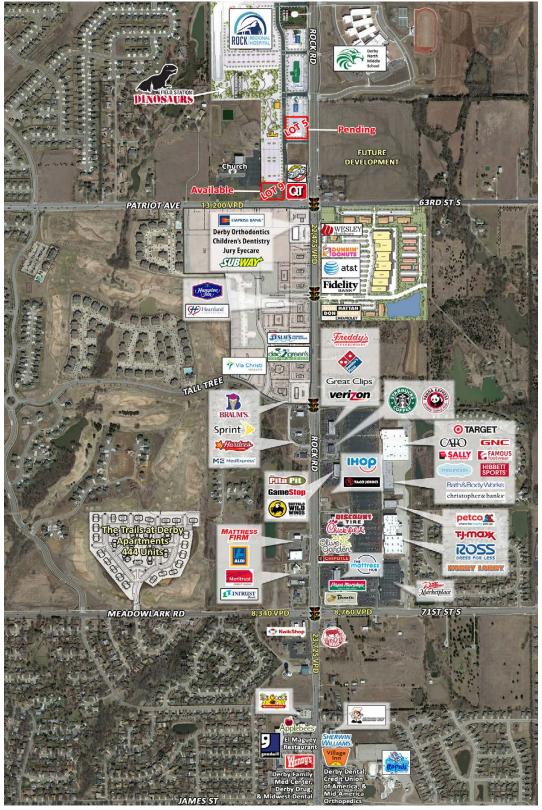

## **LOCATION MAP**

All information furnished regarding property for sale, lease, exchange or financing is from sources deemed reliable but no guarantee is made or responsibility assumed as to its accuracy or completeness and you are advised to make your own analysis and verification. Agent hereby notifies prospective buyer/lessee that (a) Agent will be acting as a designated agent of seller/lessor with the duty to represent seller/lessor's interest; and (b) Information given to Agent will be disclosed to seller/lessor.

#### PROPERTY HIGHLIGHTS

- Located in a quickly developing retail area in Derby, Kansas, less than ten minutes south of Wichita (population 389,938).
- Directly across the street from Derby North Middle School (USD 260), with an enrollment of approximately 820 students.
- Newer developments include the 30 bed Rock Regional Hospital and Field Station Dinosaur Park.
- Progressive community that is pursuing a position of self-supporting businesses, including restaurants, entertainment, lodging, and medical services.