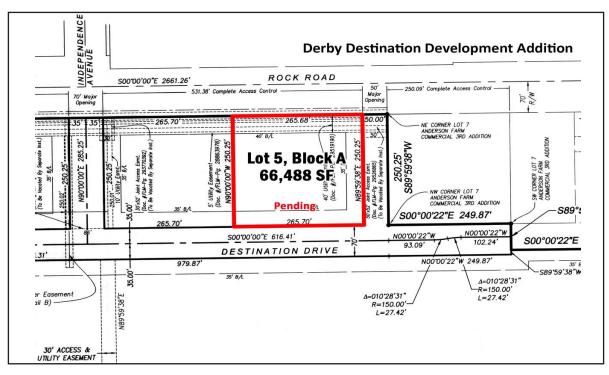

## **LOT SIZE**

LOT 5, BLOCK A: 66,488 SF± PENDING

LOT 9, BLOCK A: 61,872 SF±

### **2023 TAXES**

LOT 5, BLOCK A: GENERALS \$13.63 SPECIALS \$1,347.53 PENDING

LOT 9, BLOCK A: GENERALS \$12.77 SPECIALS TBD

## **PLATS**

All information furnished regarding property for sale, lease, exchange or financing is from sources deemed reliable but no guarantee is made or responsibility assumed as to its accuracy or completeness and you are advised to make your own analysis and verification. Agent hereby notifies prospective buyer/lessee that (a) Agent will be acting as a designated agent of seller/lessor with the duty to represent seller/lessor's interest; and (b) Information given to Agent will be disclosed to seller/lessor.