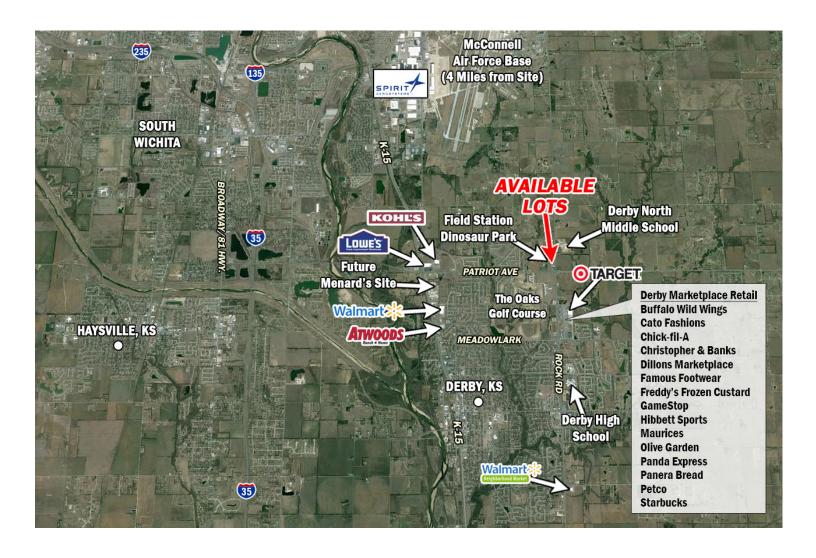

## DERBY DEVELOPMENT LAND

FOR SALE NW/c Rock Rd. & 63rd St. South (Patriot) | Derby, KS

## **LOCATION MAP**

All information furnished regarding property for sale, lease, exchange or financing is from sources deemed reliable but no guarantee is made or responsibility assumed as to its accuracy or completeness and you are advised to make your own analysis and verification. Agent hereby notifies prospective buyer/lessee that (a) Agent will be acting as a designated agent of seller/lessor with the duty to represent seller/lessor's interest; and (b) Information given to Agent will be disclosed to seller/lessor.