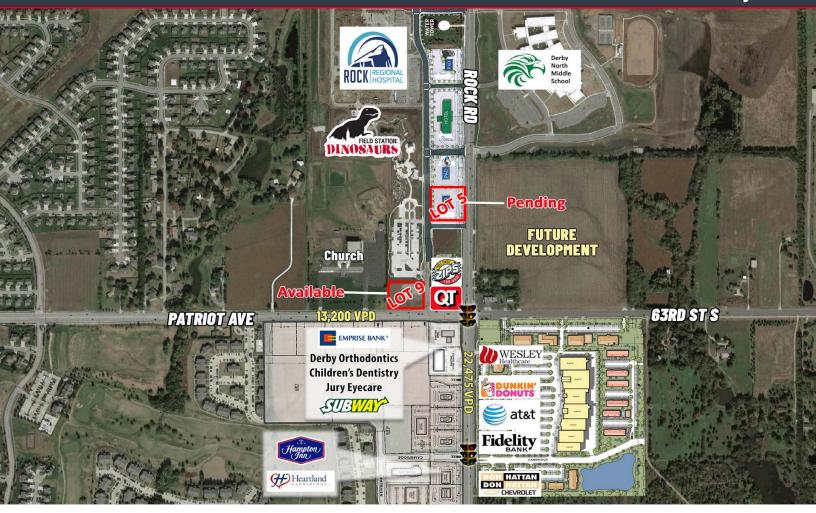

# DERBY DEVELOPMENT LAND FOR SALE NW/c Rock Rd. & 63rd St. South (Patriot) | Derby, KS

#### PROPERTY HIGHLIGHTS

- Located in a quickly developing retail area in Derby, Kansas, less than ten minutes south of Wichita (population 389,938).
- Directly across the street from Derby North Middle School (USD 260), with an enrollment of approximately 820 students.
- Newer developments include the 30 bed Rock Regional Hospital and Field Station Dinosaur Park.
- Progressive community that is pursuing a position of self-supporting businesses, including restaurants, entertainment, lodging, and medical services.

## **LOT SIZE**

LOT 5, BLOCK A: 66,488 SF± PENDING

LOT 9, BLOCK A: 61,872 SF±