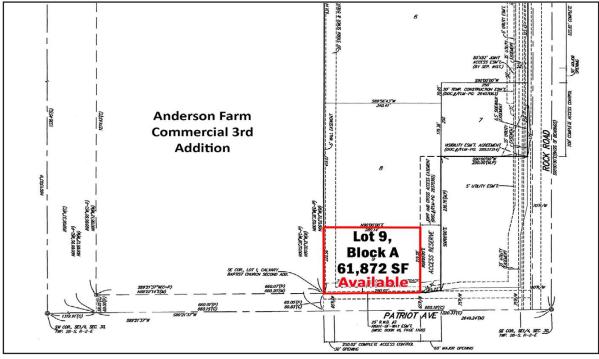

## **LOT SIZE**

LOT 5, BLOCK A: 66,488 SF± PENDING

LOT 9, BLOCK A: 61,872 SF±

### **2023 TAXES**

LOT 5, BLOCK A: GENERALS \$13.63 SPECIALS \$1,347.53 PENDING

LOT 9, BLOCK A: GENERALS \$12.77 SPECIALS TBD

## **PLATS**

All information furnished regarding property for sale, lease, exchange or financing is from sources deemed reliable but no guarantee is made or responsibility assumed as to its accuracy or completeness and you are advised to make your own analysis and verification. Agent hereby notifies prospective buyer/lessee that (a) Agent will be acting as a designated agent of seller/lessor with the duty to represent seller/lessor's interest; and (b) Information given to Agent will be disclosed to seller/lessor.

## Lot 9 - \$14.00/SF

Offered by: Grant Tidemann, SIOR

316-292-3908 | tidemann@weigand.com

**Mark Schroeder** 