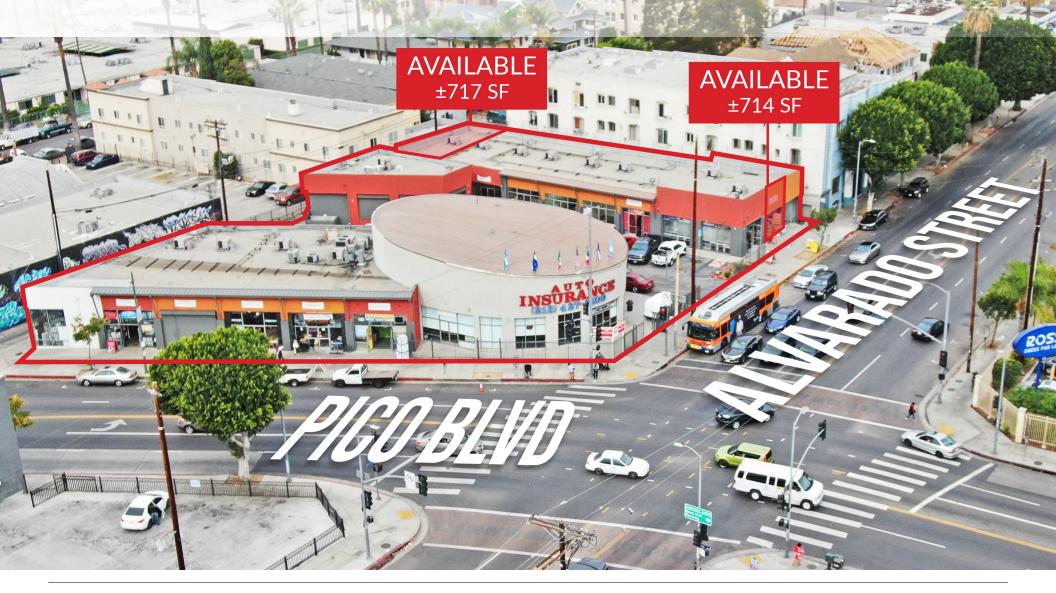

### **PROPERTY FEATURES**

- High exposure retail with ±40,000 car count at Alvarado St. and Pico Blvd.
- Busy center servicing the local community with services and food

### **ALVARADO ST**

Measurement are approximate only, and Broker does not guarantee their accuracy. Tenants are subject to change, and Broker makes no representation written or implied that the feature