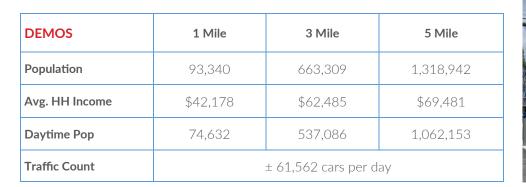

### **AREA AMENITIES**

 Heart of Pico Union District located opposite of Rite Aid and King Taco