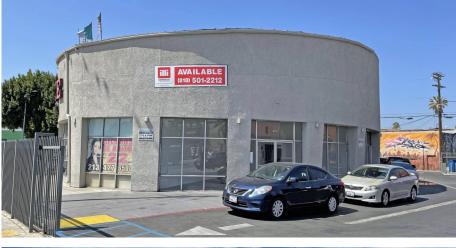

### **PROPERTY FEATURES**

- High exposure retail with ±40,000 car count at Alvarado St. and Pico Blvd.
- Busy center servicing the local community with services and food