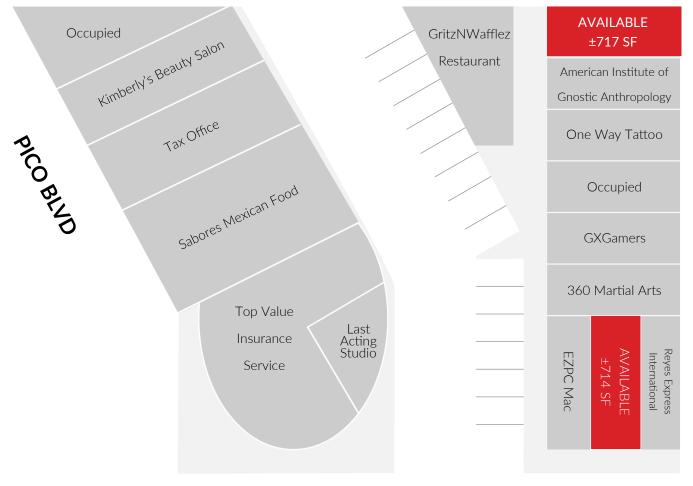

### **ALVARADO ST**

Measurement are approximate only, and Broker does not guarantee their accuracy. Tenants are subject to change, and Broker makes no representation written or implied that the feature

tenants will be occupying the space throughout the duration of the Lessee's tenancy. Lessee is to conduct their own due diligence before signing any formal agreements.