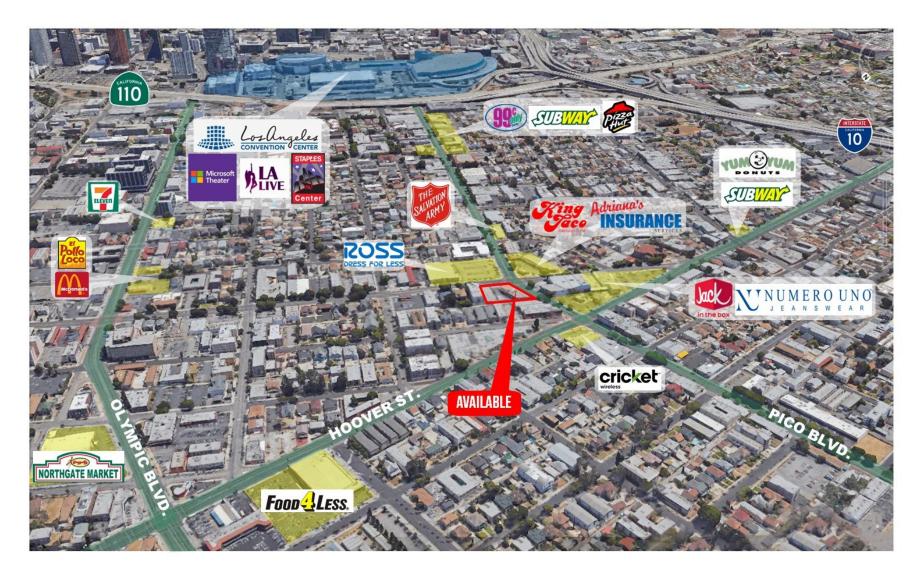

### **PROPERTY FEATURES**

- High exposure retail with ±40,000 car count at Alvarado St. and Pico Blvd.
- Busy center servicing the local community with services and food

### **AREA AMENITIES**

 Heart of Pico Union District located opposite of Rite Aid and King Taco