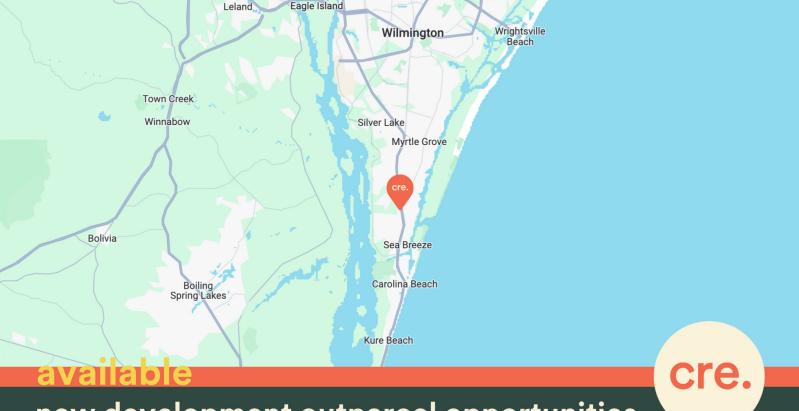

# new development outparcel opportunities

6800 carolina beach road | wilmington, nc 28412

## ground lease or build-to-suit

- Join Wawa now under construction!
- Located at the signalized intersection of Carolina Beach Road and Myrtle Grove Road, in the Wilmington, NC MSA
- Approximately 2.5 acres with access points ready for development
- Excellent visibility and frontage along Carolina Beach Road
- Deliverables include upgraded pad with utilities stubbed to the site and offsite stormwater