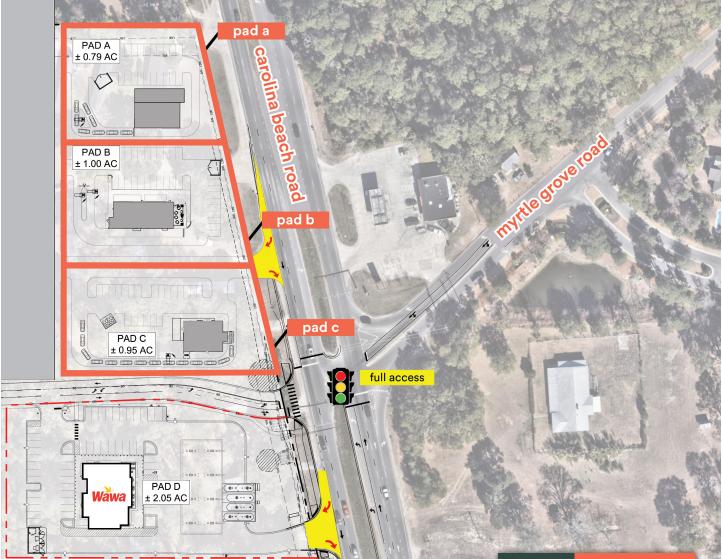

### site plan

#### conceptual parcel and building layouts

| pad   | size       |
|-------|------------|
| pad a | 0.79 acres |
| pad b | 1.00 acres |
| pad c | 0.95 acres |

 We obtained the information above from sources we believe to be reliable. However, we have not verified its accuracy and make no guarantee, warranty or representation about it. It is submitted subject to the possibility of errors, omissions, change of price, rental or other conditions, prior sale, lease or financing, or withdrawal without notice. We include projections, optionions, assumptions or estimates for example only, and they may not represent current or future performance of the property. You and your tax and legal advisors should conduct your own investigation of the property and transaction.