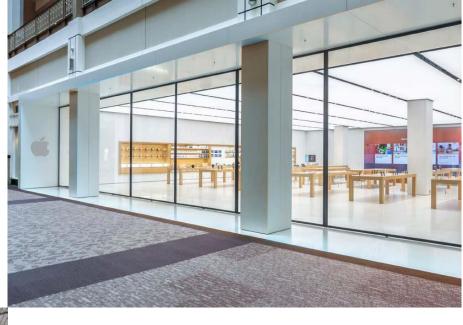

### Office / Medical Available

- Space 1 38,571 SF
- Space 2 14,499 SF
- Space 3 8,491 SF

The Skybridge, an interior walkway to the Omni Hotel, Providence Fitness Center, Garage Rhode Island Convention 4.0 / 1,000 SF Parking Ratio Center and Amica Mutual \$65 / Space Pavilion (formerly Dunkin Donuts Center) **BEST IN CLASS ONSITE AMENITIES** Over 140 shopping 26 dining options and retail locations 4 full-service restaurants