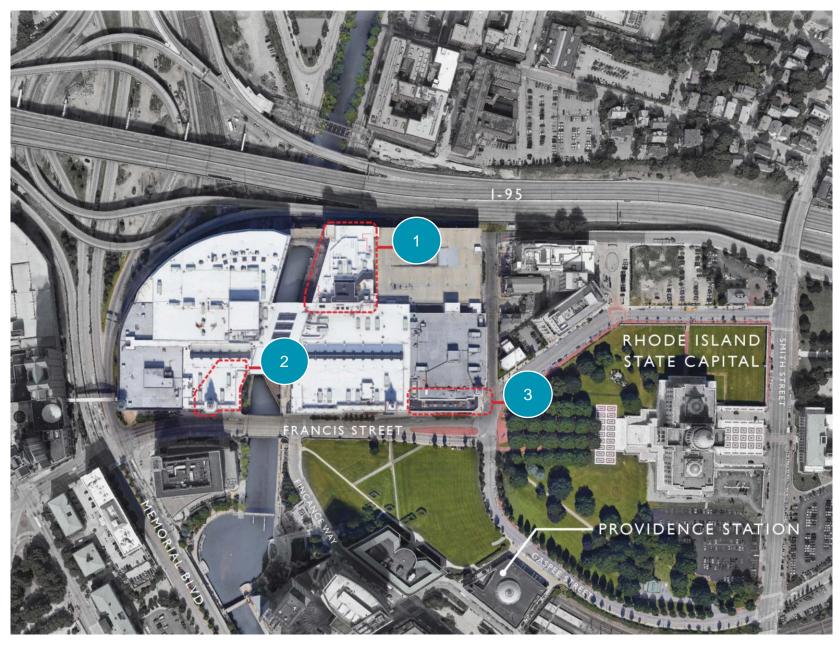

### Office / Medical Available

- Space 1 38,571 SF
- Space 2 14,499 SF
- Space 3 8,491 SF

The Skybridge, an interior walkway to the Omni Hotel, Providence Fitness Center, Garage Rhode Island Convention 4.0 / 1,000 SF Parking Ratio Center and Amica Mutual \$65 / Space Pavilion (formerly Dunkin Donuts Center) **BEST IN CLASS ONSITE AMENITIES** Over 140 shopping 26 dining options and retail locations 4 full-service restaurants