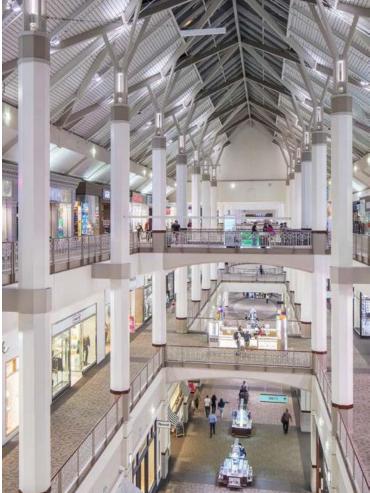

### Office / Medical Available

- Space 1 38,571 SF
- Space 2 14,499 SF
- Space 3 8,491 SF

The Skybridge, an interior walkway to the Omni Hotel, Providence Fitness Center, Garage Rhode Island Convention 4.0 / 1,000 SF Parking Ratio Center and Amica Mutual \$65 / Space Pavilion (formerly Dunkin Donuts Center) **BEST IN CLASS ONSITE AMENITIES** Over 140 shopping 26 dining options and retail locations 4 full-service restaurants