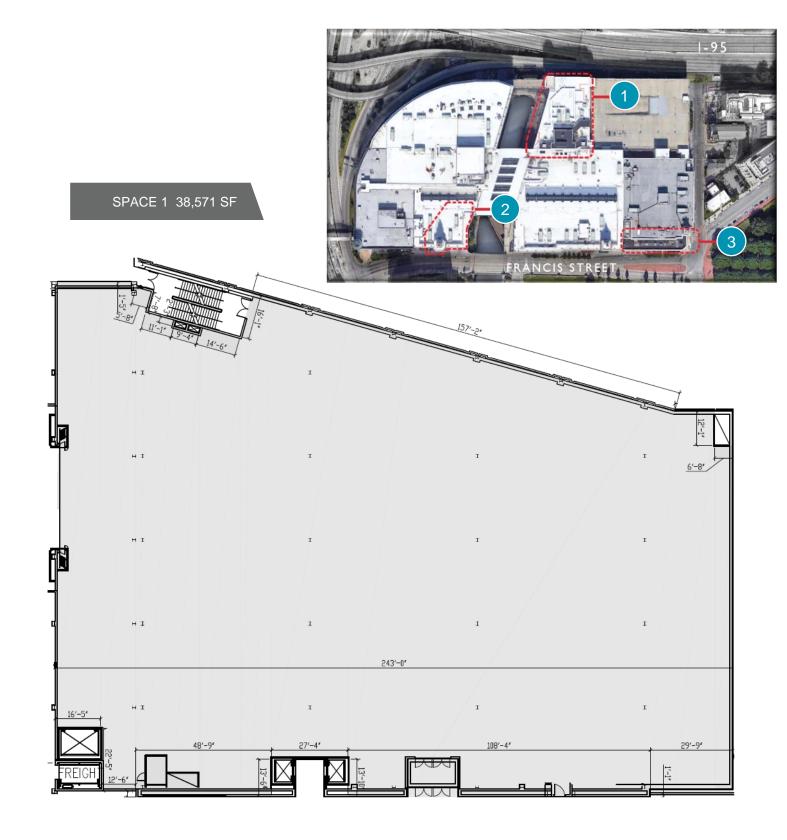

### Office / Medical Available

- Space 1 38,571 SF
- Space 2 14,499 SF
- Space 3 8,491 SF

The Skybridge, an interior walkway to the Omni Hotel, Providence Fitness Center, Garage Rhode Island Convention 4.0 / 1,000 SF Parking Ratio Center and Amica Mutual \$65 / Space Pavilion (formerly Dunkin Donuts Center) **BEST IN CLASS ONSITE AMENITIES** Over 140 shopping 26 dining options and retail locations 4 full-service restaurants