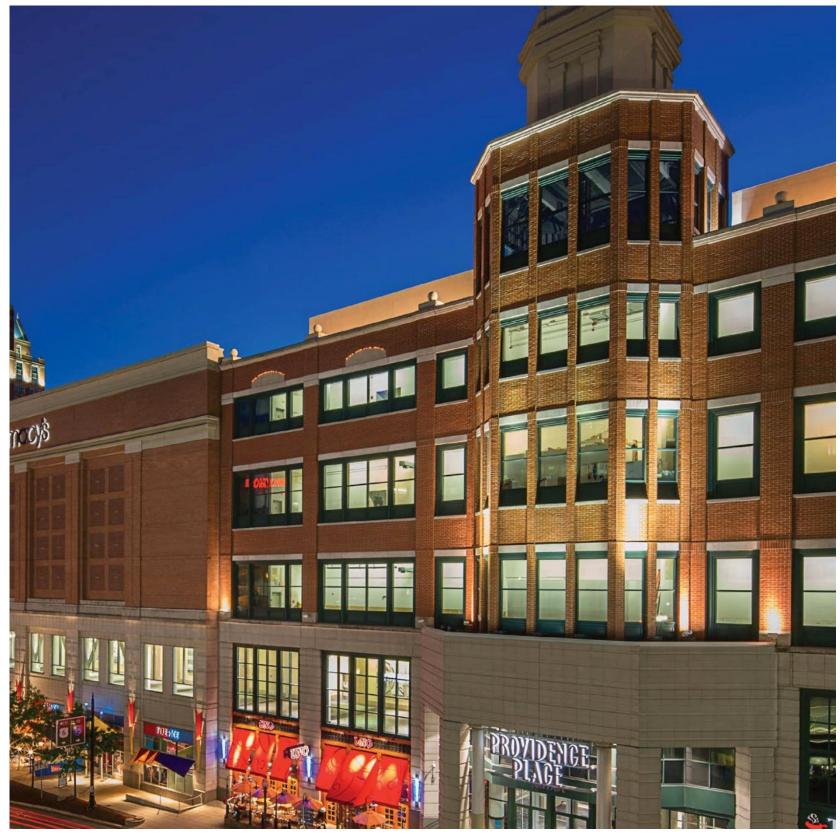

### Office / Medical Available

- Space 1 38,571 SF
- Space 2 14,499 SF
- Space 3 8,491 SF

The Skybridge, an interior walkway to the Omni Hotel, Providence Fitness Center, Garage Rhode Island Convention 4.0 / 1,000 SF Parking Ratio Center and Amica Mutual \$65 / Space Pavilion (formerly Dunkin Donuts Center) **BEST IN CLASS ONSITE AMENITIES** Over 140 shopping 26 dining options and retail locations 4 full-service restaurants

## Omni Hotels & Resorts

P.F. CHANG'S.