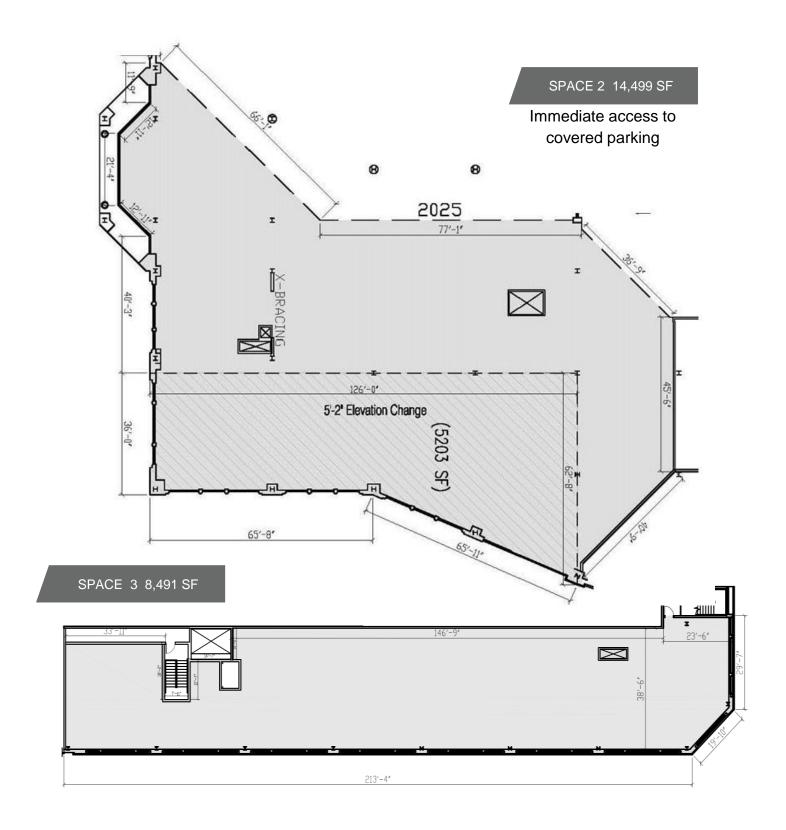

### Office / Medical Available

- Space 1 38,571 SF
- Space 2 14,499 SF
- Space 3 8,491 SF

The Skybridge, an interior walkway to the Omni Hotel, Providence Fitness Center, Garage Rhode Island Convention 4.0 / 1,000 SF Parking Ratio Center and Amica Mutual \$65 / Space Pavilion (formerly Dunkin Donuts Center) **BEST IN CLASS ONSITE AMENITIES** Over 140 shopping 26 dining options and retail locations 4 full-service restaurants