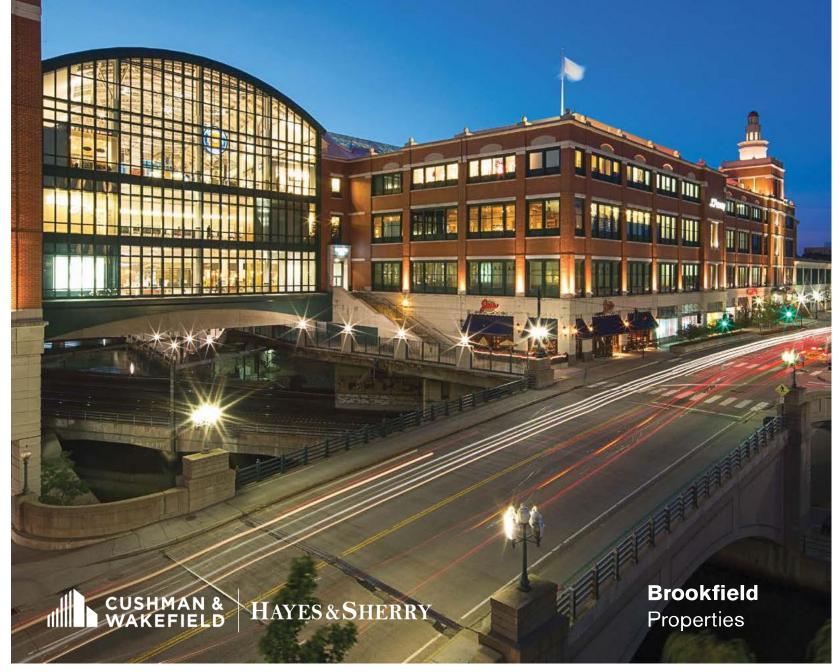

## PROVIDENCE PLACE

Providence, Rhode Island







#### **RESIDENTIAL & HOTEL OPTIONS**





### Office / Medical Available

- Space 1 38,571 SF
- Space 2 14,499 SF
- Space 3 8,491 SF





The Skybridge, an interior walkway to the Omni Hotel, Providence Fitness Center, Garage Rhode Island Convention 4.0 / 1,000 SF Parking Ratio Center and Amica Mutual \$65 / Space Pavilion (formerly Dunkin Donuts Center) **BEST IN CLASS ONSITE AMENITIES** Over 140 shopping 26 dining options and retail locations 4 full-service restaurants

## Omni Hotels & Resorts



P.F. CHANG'S.



















# At the center of Providence's hub of activity

Located in the center of Providence's bustling downtown, Providence Place draws from the thousands of daytime employees, area students, visitors and residents alike.

#### DAY TIME POPULATION

1 MILE - 75,05