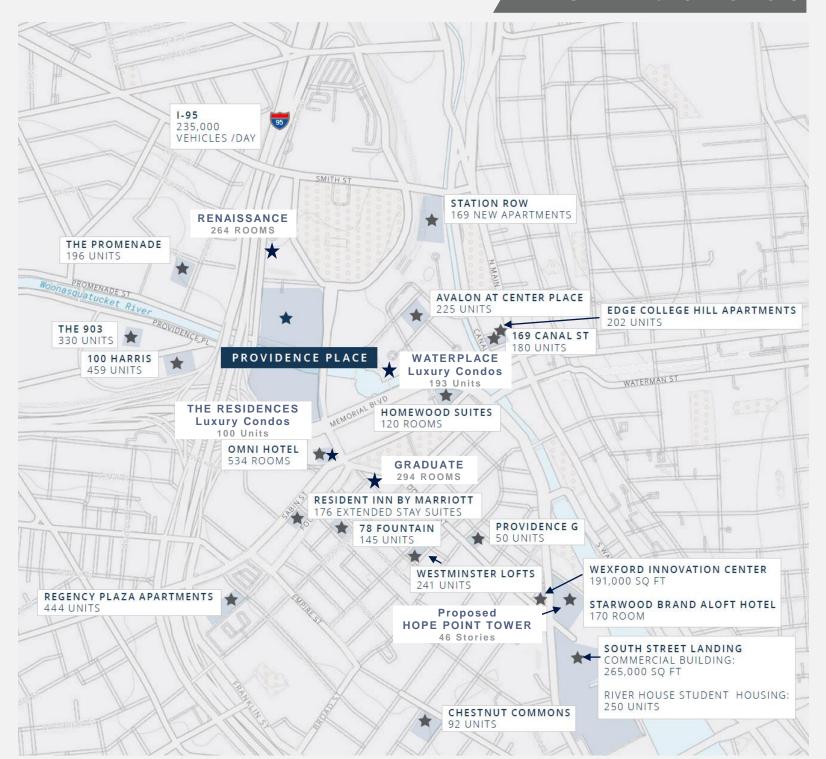

# At the center of Providence's hub of activity

Located in the center of Providence's bustling downtown, Providence Place draws from the thousands of daytime employees, area students, visitors and residents alike.