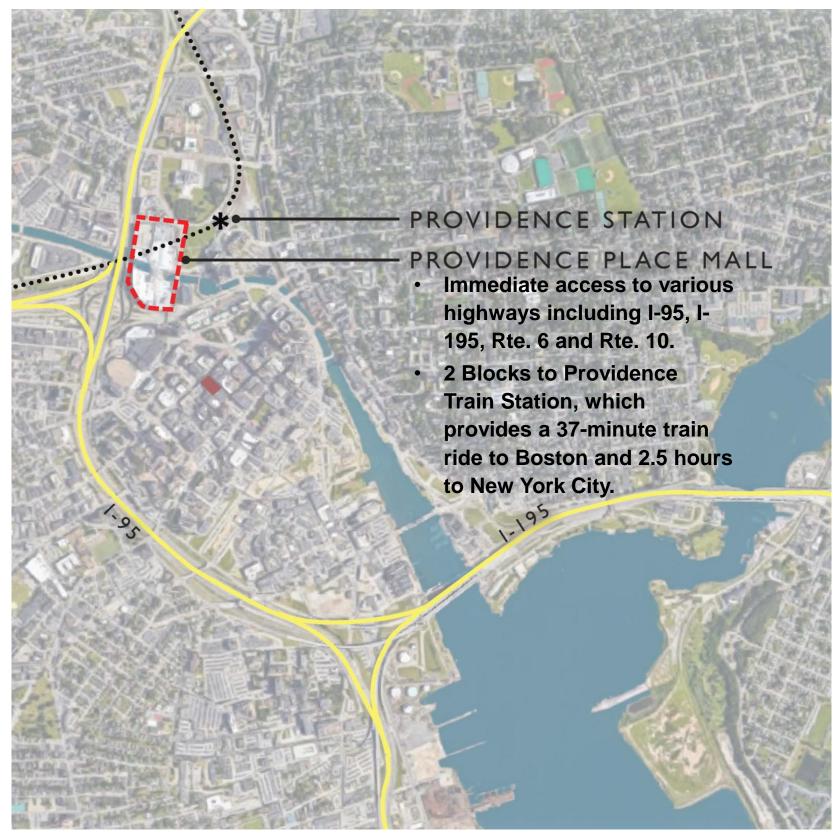

# At the center of Providence's hub of activity

Located in the center of Providence's bustling downtown, Providence Place draws from the thousands of daytime employees, area students, visitors and residents alike.

TOURISM: 4 MILLION VISITORS ANNUALLY

Source: ESRI 2017, Rhode Island Economic Development Corp., Go Providence, @ Mapbox, @ OpenStreetMap