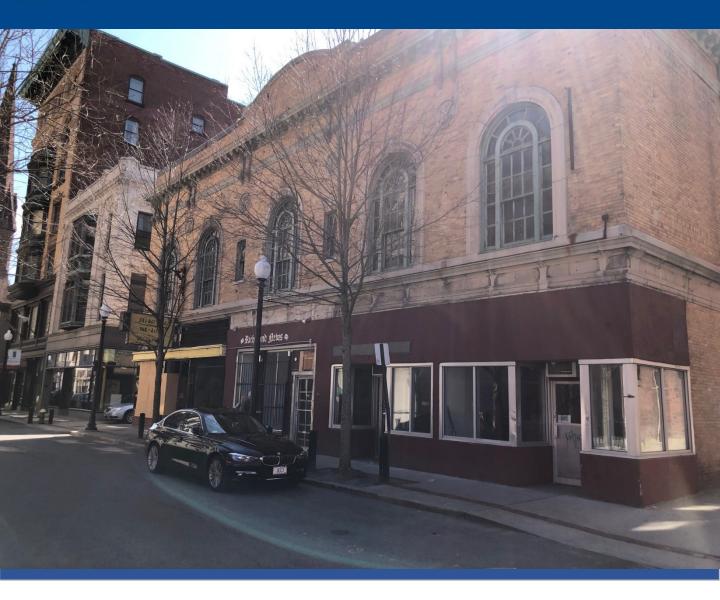

## **Historic Theater and Retail Space on Mathewson Street**

- Former Vaudeville Theater with architectural details throughout.
- First Floor can be renovated into a larger restaurant, lounge, retail, gallery or lobby spaces.
- Stadium style seating remains in historic performance venue with space to add more seating.
- Ability to add a third floor or additional space to the rear of the building.
- Available income producing parking lot behind the building holds 27 spaces.
- Easy access from multiple highways and local transportation hubs with ample parking nearby.