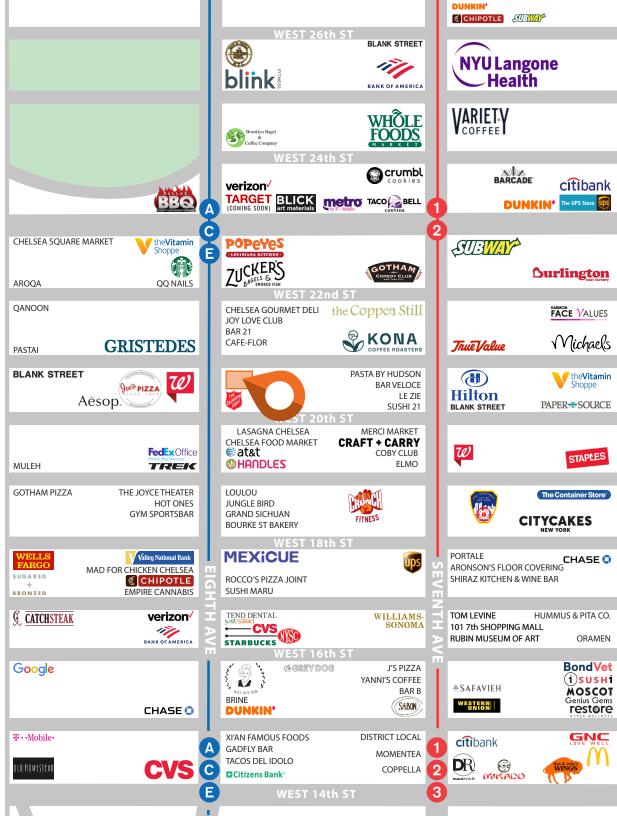

## HIGHLIGHTS:

**TRANSPORTATION:** 

- Perfect for non-vented user
- Currently Vibe
- High foot & vehicle traffic area
- Amazing retail corridor with strong national tenancy
- High steet visibility location
- Neighboring tenants include: Gristedes, Walgreens, Aesop, Joe's Pizza, Zucker's, Popeyes, Starbucks, Trek, Craft + Carry, 16 Handles