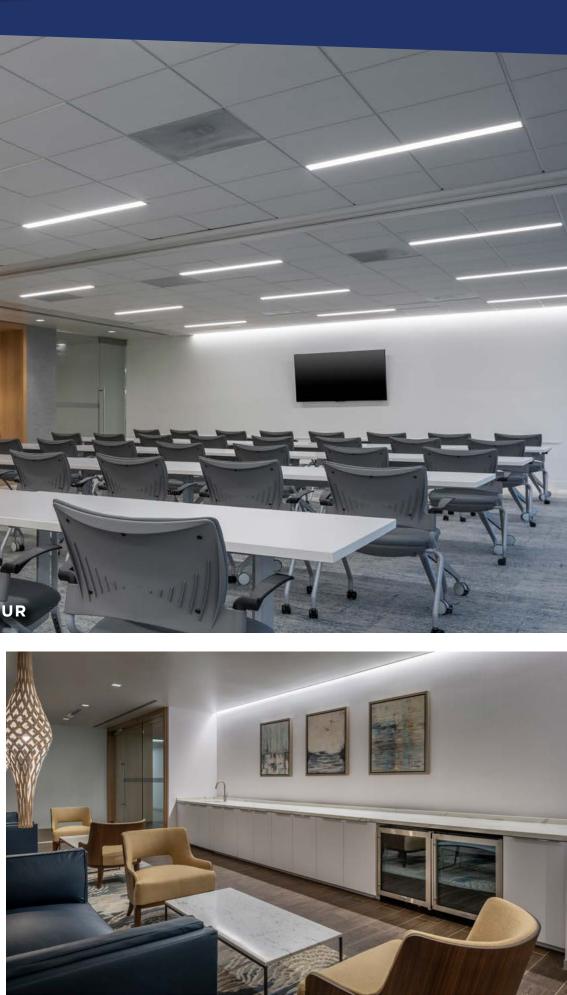

## MULTI- MILLION DOLLAR RENOVATION PROGRAM COMPLETED

- A completely redesigned Common Area and Lobby with new, modern finishes and refurbished elevator cabs
- · Completely redesigned building entrance
- Tenant amenity conference room and gym with locker room and showers