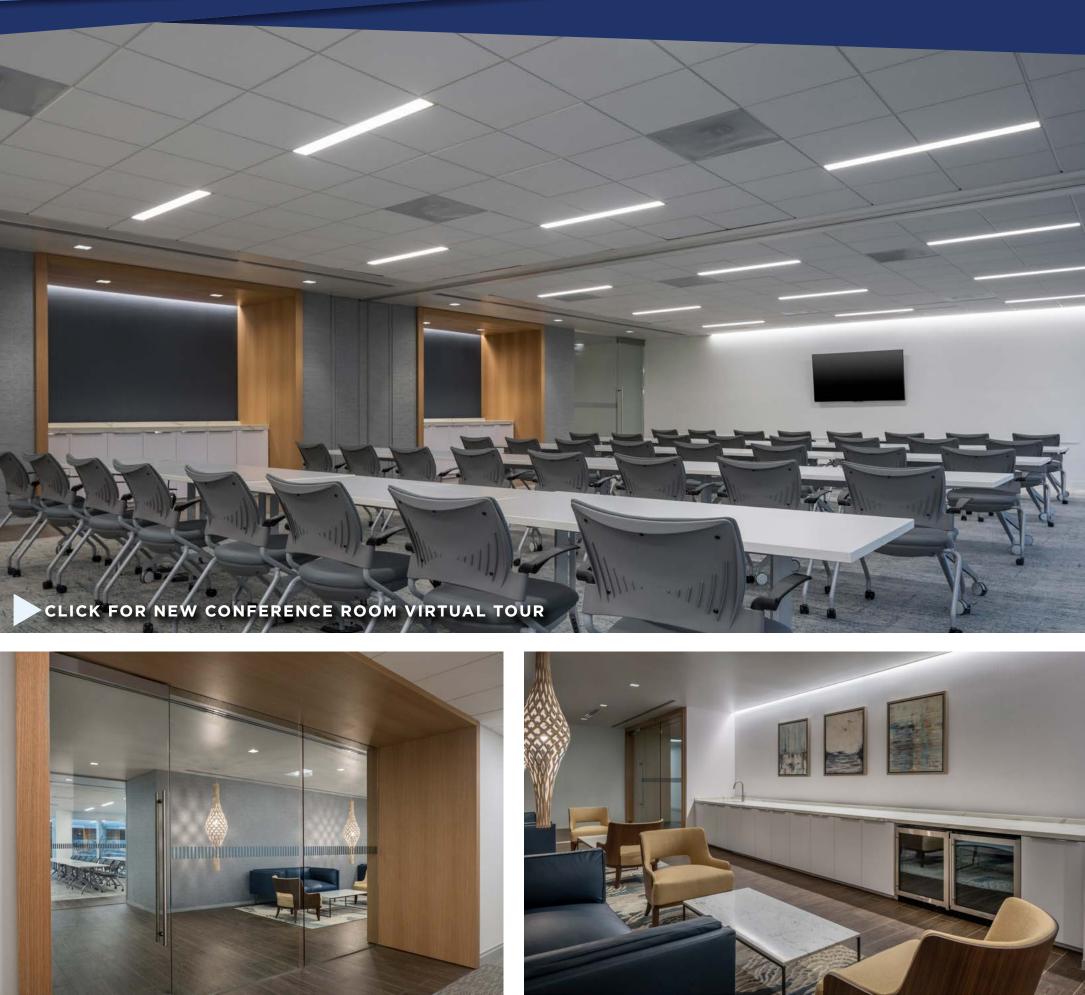

## MULTI- MILLION DOLLAR RENOVATION PROGRAM COMPLETED

- A completely redesigned Common Area and Lobby with new, modern finishes and refurbished elevator cabs
- · Completely redesigned building entrance
- Tenant amenity conference room and gym with locker room and showers