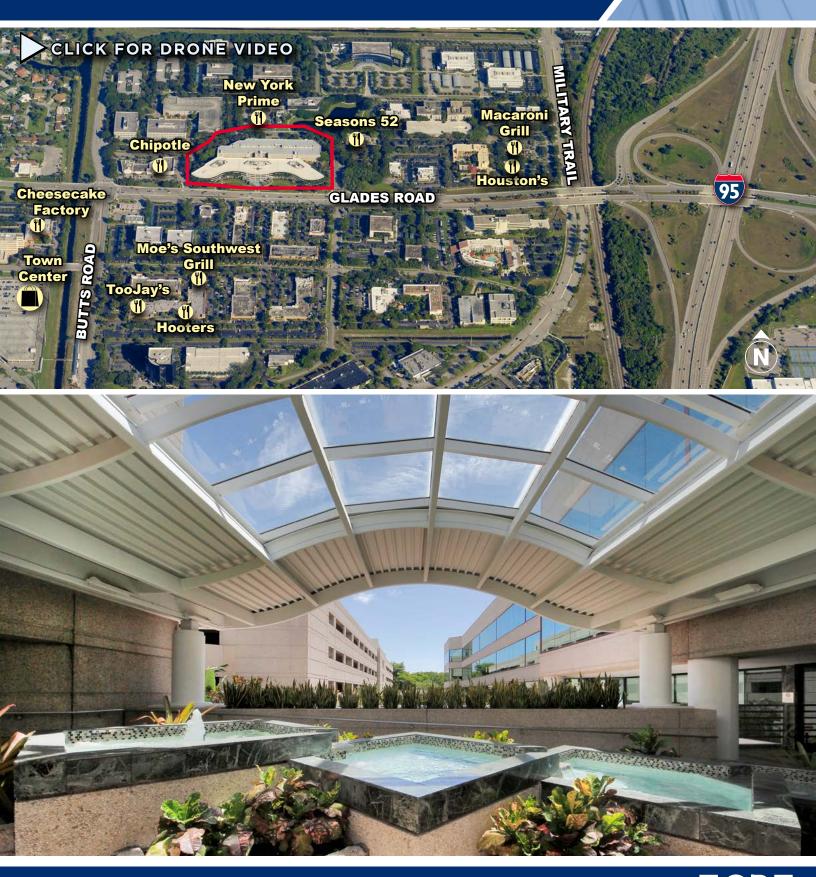

#### **PROPERTY FEATURES**

- Prominent location on Glades Road in highly desirable Boca Raton
- Practically column free spaces in varying sizes offer abundant natural light, efficient layouts and floor to ceiling windows
- Rent ready spec suites recently delivered 1,600-3,000 sf available
- Immediate access to I-95 and Florida's Turnpike
- Elegant lobby with soaring 4 story windows overlooking tropical landscaping and fountain
- Direct access elevator free from garage into building.
- Bank branch available with drive-thru
- Building monument sign available
- Strong institutional ownership
- · Onsite cafe serving breakfast and lunch
- Steps away from numerous shopping and dining amenities including Town Center Mall, Chipotle Mexican Grill, Houston's, Seasons 52, Abe & Louie's

### FEATURES

| AVAILABLE SPACE | 1,600 - 20,000 sf |
|-----------------|-------------------|
| FLOORS          | 4                 |
| GARAGE PARKING  | 4.0/1,000/sf      |

**One Boca Place** is an iconic class "A" office building and the cornerstone of Glades Road. The building, is ideally located in prestigious Boca Raton, Florida. **One Boca Place** is one of the largest and most recognizable buildings in Palm Beach County with its dramatic wave structured exterior, floor to ceiling windows, tropical landscaping and soaring atriums. The building is perfectly located on Glades Road between two major highways (I-95 & Florida's Turnpike), and surrounded by hotels, restaurants, and unmatched shopping at Town Center Mall. With its ability to offer abundant structured parking, conference room, full time security and on-site café, One Boca Place is Boca's primer class "A" office location.

NEW ATRIUM LOBBY