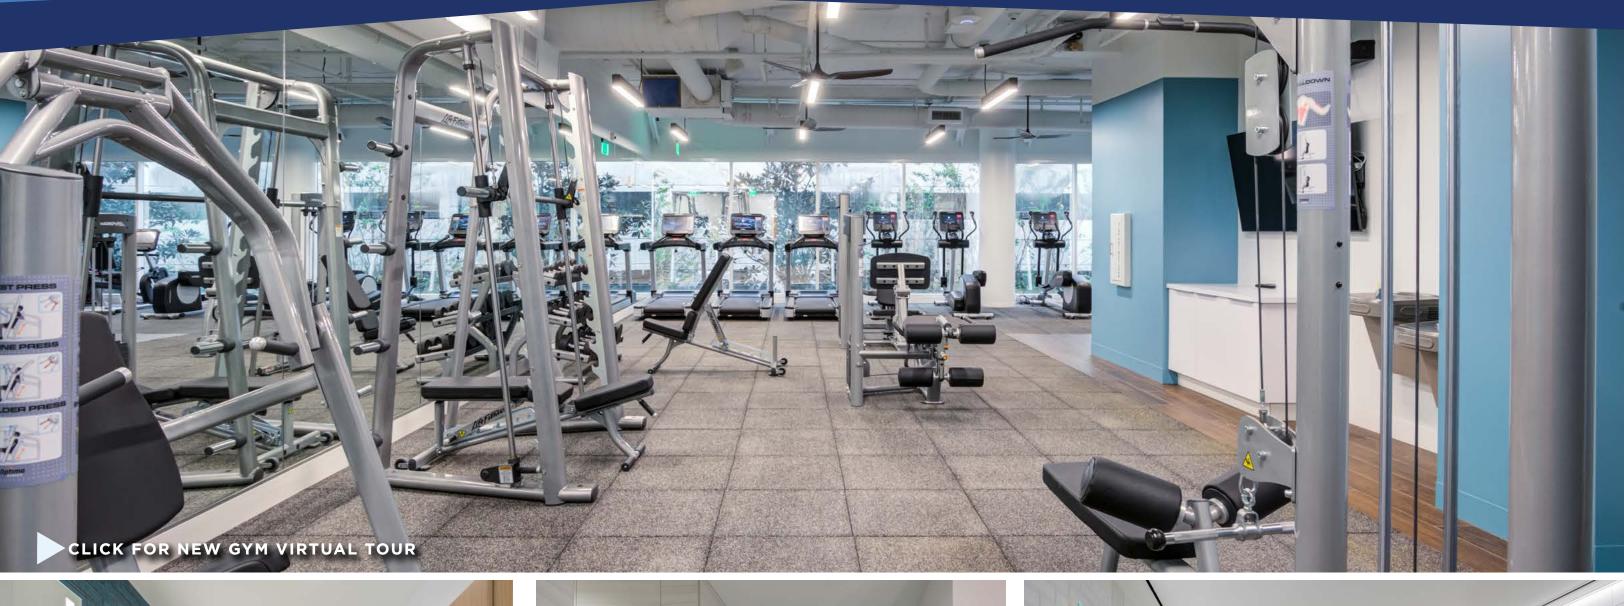

## MULTI- MILLION DOLLAR RENOVATION PROGRAM COMPLETED

- A completely redesigned Common Area and Lobby with new, modern finishes and refurbished elevator cabs
- · Completely redesigned building entrance
- Tenant amenity conference room and gym with locker room and showers