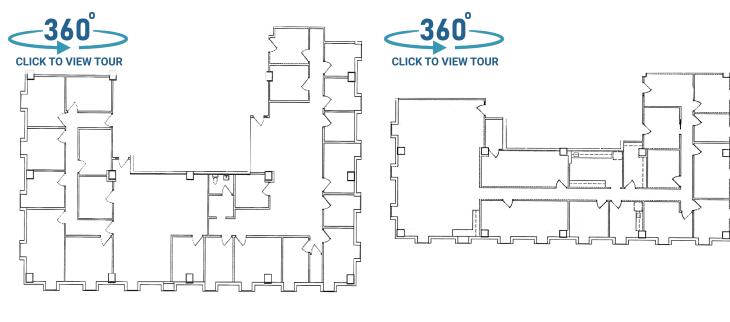

#### **FLOOR PLANS**

SUITE 708

4,643 RSF

SUITE 804

4,056 RSF

**SUITE 1016** 

2,142 RSF

For More Information:

**COLIN STEWART** 

Professionally Managed & Leased by: