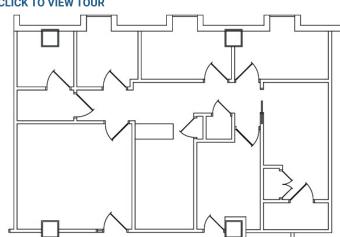

#### **FLOOR PLANS**

SUITE 708

4,643 RSF

SUITE 804

4,056 RSF

**SUITE 1016** 

2,142 RSF

For More Information: