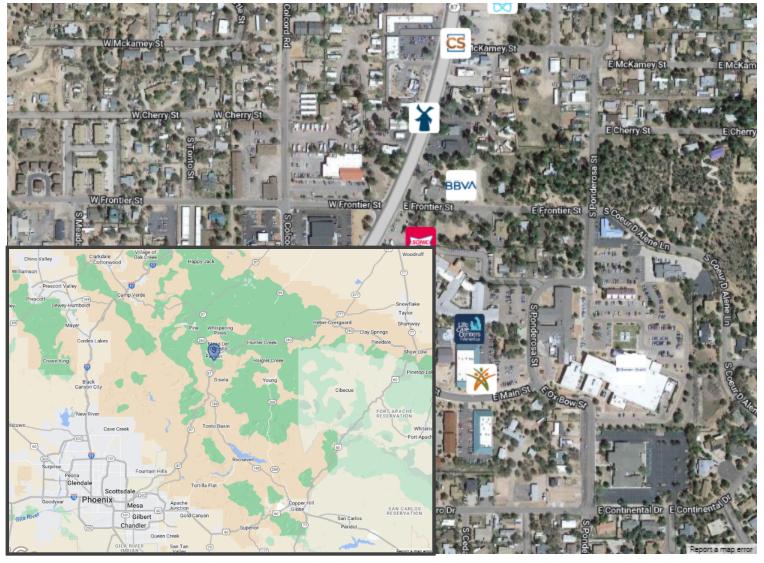

### 2 Property Description

Property Features

Aerial Map

Parcel Ma<sub>l</sub>

Property Images

| PROPERTY FEATURES        |                     |
|--------------------------|---------------------|
| NUMBER OF TENANTS        | 1                   |
| GLA (SF)                 | 2,262               |
| LAND SF                  | 23,950              |
| LAND ACRES               | .55                 |
| YEAR BUILT               | 2005                |
| # OF PARCELS             | 1                   |
| ZONING TYPE              | Retail/Commercial   |
| BUILDING CLASS           | С                   |
| TOPOGRAPHY               | Level               |
| LOCATION CLASS           | Prime               |
| NUMBER OF STORIES        | 1                   |
| NUMBER OF BUILDINGS      | 1                   |
| NUMBER OF PARKING SPACES | 23                  |
| PARKING RATIO            | 1/100               |
| MIXED USE                | Possible            |
| NUMBER OF PADS           | 1                   |
| STREET FRONTAGE          | Premier Corner      |
| CORNER LOCATION          | Main and Highway 87 |
| TRAFFIC COUNTS           | 23000               |
| NUMBER OF INGRESSES      | 1                   |
| NUMBER OF EGRESSES       | 1                   |

| NORTH | County Courthouse |
|-------|-------------------|
| SOUTH | Medical Center    |
| EAST  | Realty Office     |
| WEST  | Auto Parts Store  |

| HVAC               | Heat pump |
|--------------------|-----------|
| FIRE SPRINKLERS    | no        |
| ELECTRICAL / POWER | 200 amp   |