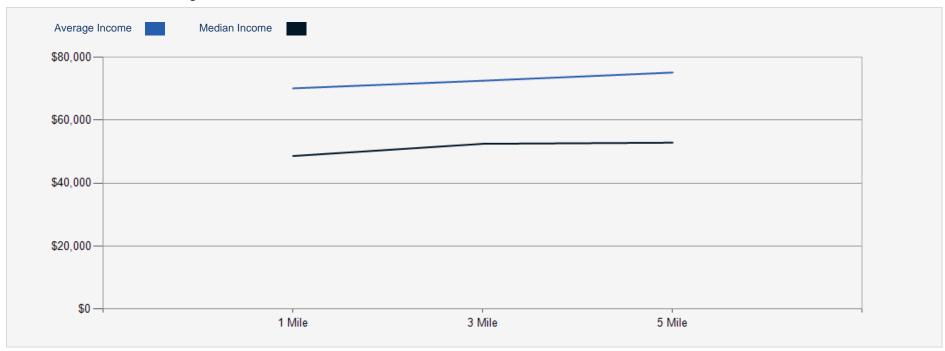

#### 2022 Household Income Average and Median

Cliff Potts Realtor

Cliff Potts, Associate Broker and Company Owner served as President of the Central Arizona Association of Realtors, as a leader in the Arizona Association of Realtors and as a "Realtor Emeritus" with over 40 years as a Realtor.

| FINANCIAL SUMMARY |           |  |  |
|-------------------|-----------|--|--|
| OFFERING PRICE    | \$937,000 |  |  |
| PRICE PSF         | \$414.24  |  |  |

| DEMOGRAPHICS           | 1 MILE   | 3 MILE   | 5 MILE   |
|------------------------|----------|----------|----------|
| 2022 Population        | 5,645    | 16,069   | 19,836   |
| 2022 Median HH Income  | \$48,616 | \$52,490 | \$52,850 |
| 2022 Average HH Income | \$70,114 | \$72,540 | \$75,130 |