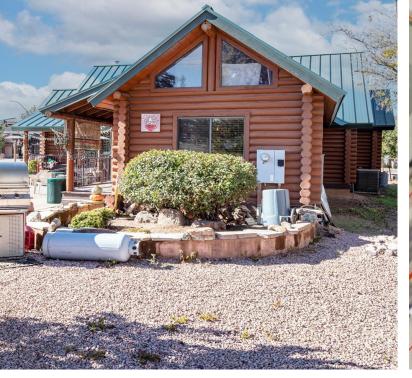

### 2 Property Description

Property Features

Aerial Map

Parcel Ma<sub>l</sub>

Property Images

| PROPERTY FEATURES        |                     |
|--------------------------|---------------------|
| NUMBER OF TENANTS        | 1                   |
| GLA (SF)                 | 2,262               |
| LAND SF                  | 23,950              |
| LAND ACRES               | .55                 |
| YEAR BUILT               | 2005                |
| # OF PARCELS             | 1                   |
| ZONING TYPE              | Retail/Commercial   |
| BUILDING CLASS           | С                   |
| TOPOGRAPHY               | Level               |
| LOCATION CLASS           | Prime               |
| NUMBER OF STORIES        | 1                   |
| NUMBER OF BUILDINGS      | 1                   |
| NUMBER OF PARKING SPACES | 23                  |
| PARKING RATIO            | 1/100               |
| MIXED USE                | Possible            |
| NUMBER OF PADS           | 1                   |
| STREET FRONTAGE          | Premier Corner      |
| CORNER LOCATION          | Main and Highway 87 |
| TRAFFIC COUNTS           | 23000               |
| NUMBER OF INGRESSES      | 1                   |
| NUMBER OF EGRESSES       | 1                   |

# CONSTRUCTION

| FOUNDATION      | block   |
|-----------------|---------|
| FRAMING         | log     |
| EXTERIOR        | log     |
| PARKING SURFACE | asphalt |
| ROOF            | metal   |
| LANDSCAPING     | desert  |