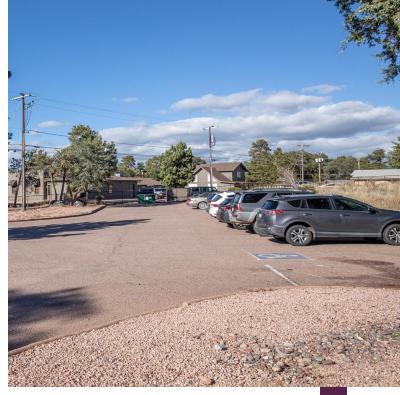

### 2 Property Description

Property Features

Aerial Map

Parcel Ma<sub>l</sub>

Property Images

| PROPERTY FEATURES        |                     |
|--------------------------|---------------------|
| NUMBER OF TENANTS        | 1                   |
| GLA (SF)                 | 2,262               |
| LAND SF                  | 23,950              |
| LAND ACRES               | .55                 |
| YEAR BUILT               | 2005                |
| # OF PARCELS             | 1                   |
| ZONING TYPE              | Retail/Commercial   |
| BUILDING CLASS           | С                   |
| TOPOGRAPHY               | Level               |
| LOCATION CLASS           | Prime               |
| NUMBER OF STORIES        | 1                   |
| NUMBER OF BUILDINGS      | 1                   |
| NUMBER OF PARKING SPACES | 23                  |
| PARKING RATIO            | 1/100               |
| MIXED USE                | Possible            |
| NUMBER OF PADS           | 1                   |
| STREET FRONTAGE          | Premier Corner      |
| CORNER LOCATION          | Main and Highway 87 |
| TRAFFIC COUNTS           | 23000               |
| NUMBER OF INGRESSES      | 1                   |
| NUMBER OF EGRESSES       | 1                   |