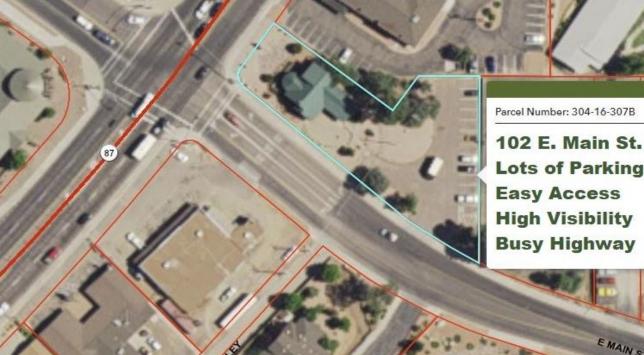

#### **Cliff Potts**

Berkshire Hathaway HomeServices Advantage Realty Realtor (928) 978-2960 cliff.potts@rimhomes.com Lic: BR012322000

| OFFERING SUMMARY | Y                                  |
|------------------|------------------------------------|
| ADDRESS          | 102 E. Main St.<br>Payson AZ 85541 |
| COUNTY           | Gila                               |
| MARKET           | Arizona                            |
| SUBMARKET        | Payson                             |
| GLA (SF)         | 2,262 SF                           |
| LAND ACRES       | .55                                |
| LAND SF          | 23,950 SF                          |
| YEAR BUILT       | 2005                               |
| APN              | 304-16-307B                        |
| OWNERSHIP TYPE   | Fee Simple                         |

### 2 Property Description

Property Features

Aerial Map

Parcel Ma<sub>l</sub>

Property Images

| PROPERTY FEATURES        |                     |
|--------------------------|---------------------|
| NUMBER OF TENANTS        | 1                   |
| GLA (SF)                 | 2,262               |
| LAND SF                  | 23,950              |
| LAND ACRES               | .55                 |
| YEAR BUILT               | 2005                |
| # OF PARCELS             | 1                   |
| ZONING TYPE              | Retail/Commercial   |
| BUILDING CLASS           | С                   |
| TOPOGRAPHY               | Level               |
| LOCATION CLASS           | Prime               |
| NUMBER OF STORIES        | 1                   |
| NUMBER OF BUILDINGS      | 1                   |
| NUMBER OF PARKING SPACES | 23                  |
| PARKING RATIO            | 1/100               |
| MIXED USE                | Possible            |
| NUMBER OF PADS           | 1                   |
| STREET FRONTAGE          | Premier Corner      |
| CORNER LOCATION          | Main and Highway 87 |
| TRAFFIC COUNTS           | 23000               |
| NUMBER OF INGRESSES      | 1                   |
| NUMBER OF EGRESSES       | 1                   |

| NORTH | County Courthouse |
|-------|-------------------|
| SOUTH | Medical Center    |
| EAST  | Realty Office     |
| WEST  | Auto Parts Store  |

| HVAC               | Heat pump |
|--------------------|-----------|
| FIRE SPRINKLERS    | no        |
| ELECTRICAL / POWER | 200 amp   |