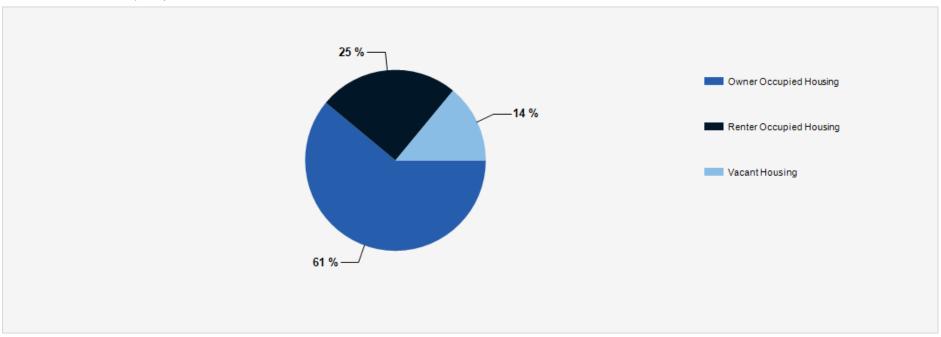

2  |
| Average Household Income 55-64 | \$70,753 | \$75,786 | \$78,765 | Average Household Income 55-64 | \$83,758  | \$88,289  | \$92,895  |
| Median Household Income 65-74  | \$50,323 | \$54,587 | \$54,894 | Median Household Income 65-74  | \$54,789  | \$58,949  | \$59,411  |
| Average Household Income 65-74 | \$70,798 | \$74,515 | \$76,795 | Average Household Income 65-74 | \$84,603  | \$86,856  | \$90,121  |
| Average Household Income 75+   | \$56,778 | \$57,594 | \$59,143 | Average Household Income 75+   | \$64,518  | \$66,409  | \$69,159  |
|                                |          |          |          |                                |           |           |           |

#### 2022 Household Income



#### 2022 Population by Race



#### 2022 Household Occupancy - 1 Mile Radius



#### 2022 Household Income Average and Median







Cliff Potts Realtor

Cliff Potts, Associate Broker and Company Owner served as President of the Central Arizona Association of Realtors, as a leader in the Arizona Association of Realtors and as a "Realtor Emeritus" with over 40 years as a Realtor.

Cliff has multiple recognitions as Realtor of the Year and received the Realtor's Lifetime Achievement Award. was Payson's Man of the Year in 2007 and is a Certified Residential Brokerage Manager (CRB).

Cliff has served as a Councilmember and then Mayor of Payson, AZ; President of Northern Gila County Economic Development Corporation; appointed by the Governor to the Highway Expansion and Extension Loan Program (HEELP) Board of the Arizona Department of Transportation, and Arizona Housing