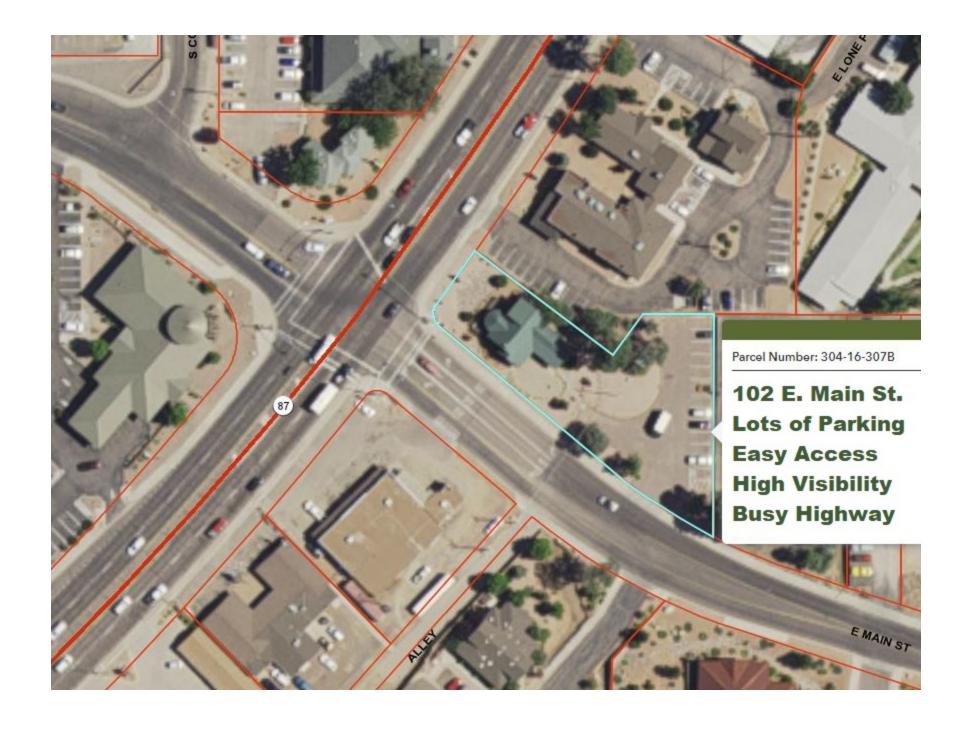

#### **Cliff Potts**

Berkshire Hathaway HomeServices Advantage Realty Realtor (928) 978-2960 cliff.potts@rimhomes.com Lic: BR012322000

| OFFERING SUMMARY | Y                                  |
|------------------|------------------------------------|
| ADDRESS          | 102 E. Main St.<br>Payson AZ 85541 |
| COUNTY           | Gila                               |
| MARKET           | Arizona                            |
| SUBMARKET        | Payson                             |
| GLA (SF)         | 2,262 SF                           |
| LAND ACRES       | .55                                |
| LAND SF          | 23,950 SF                          |
| YEAR BUILT       | 2005                               |
| APN              | 304-16-307B                        |
| OWNERSHIP TYPE   | Fee Simple                         |

### 2 Property Description

Property Features

Aerial Map

Parcel Ma<sub>l</sub>

Property Images

| PROPERTY FEATURES        |                     |
|--------------------------|---------------------|
| NUMBER OF TENANTS        | 1                   |
| GLA (SF)                 | 2,262               |
| LAND SF                  | 23,950              |
| LAND ACRES               | .55                 |
| YEAR BUILT               | 2005                |
| # OF PARCELS             | 1                   |
| ZONING TYPE              | Retail/Commercial   |
| BUILDING CLASS           | С                   |
| TOPOGRAPHY               | Level               |
| LOCATION CLASS           | Prime               |
| NUMBER OF STORIES        | 1                   |
| NUMBER OF BUILDINGS      | 1                   |
| NUMBER OF PARKING SPACES | 23                  |
| PARKING RATIO            | 1/100               |
| MIXED USE                | Possible            |
| NUMBER OF PADS           | 1                   |
| STREET FRONTAGE          | Premier Corner      |
| CORNER LOCATION          | Main and Highway 87 |
| TRAFFIC COUNTS           | 23000               |
| NUMBER OF INGRESSES      | 1                   |
| NUMBER OF EGRESSES       | 1                   |