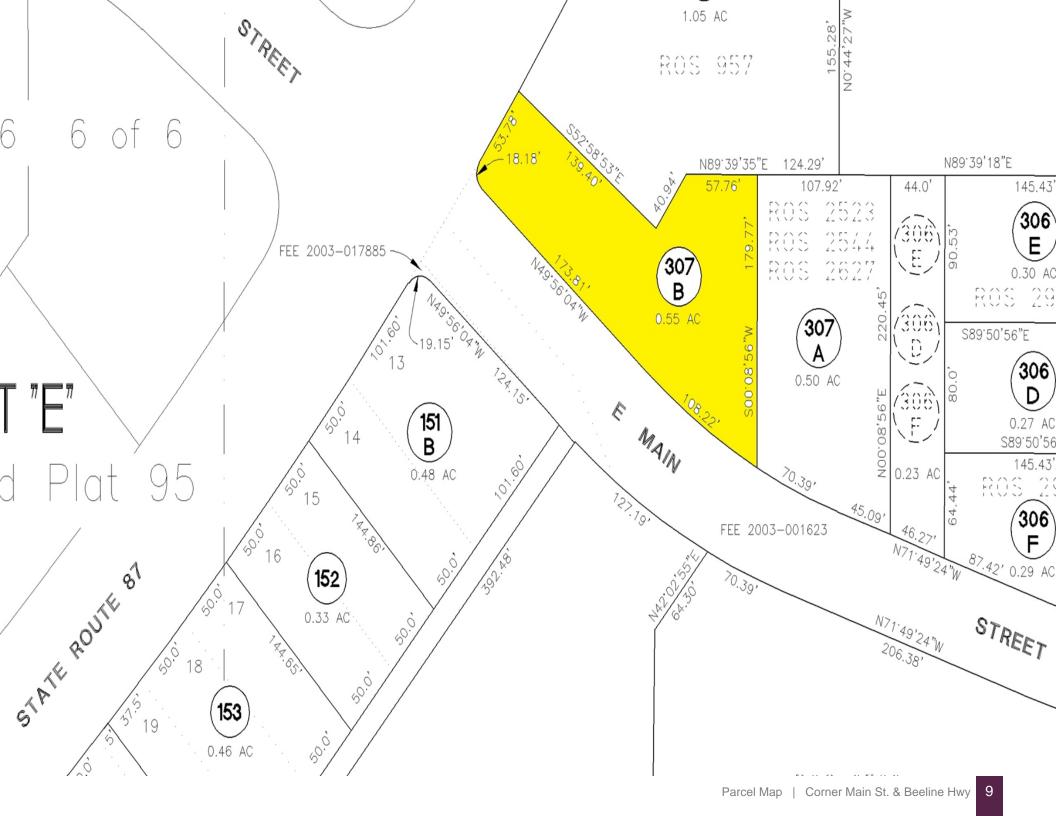

#### **Cliff Potts**

Berkshire Hathaway HomeServices Advantage Realty Realtor (928) 978-2960 cliff.potts@rimhomes.com Lic: BR012322000

| OFFERING SUMMARY | Y                                  |
|------------------|------------------------------------|
| ADDRESS          | 102 E. Main St.<br>Payson AZ 85541 |
| COUNTY           | Gila                               |
| MARKET           | Arizona                            |
| SUBMARKET        | Payson                             |
| GLA (SF)         | 2,262 SF                           |
| LAND ACRES       | .55                                |
| LAND SF          | 23,950 SF                          |
| YEAR BUILT       | 2005                               |
| APN              | 304-16-307B                        |
| OWNERSHIP TYPE   | Fee Simple                         |

### 2 Property Description

Property Features

Aerial Map

Parcel Ma<sub>l</sub>

Property Images

| PROPERTY FEATURES        |                     |
|--------------------------|---------------------|
| NUMBER OF TENANTS        | 1                   |
| GLA (SF)                 | 2,262               |
| LAND SF                  | 23,950              |
| LAND ACRES               | .55                 |
| YEAR BUILT               | 2005                |
| # OF PARCELS             | 1                   |
| ZONING TYPE              | Retail/Commercial   |
| BUILDING CLASS           | С                   |
| TOPOGRAPHY               | Level               |
| LOCATION CLASS           | Prime               |
| NUMBER OF STORIES        | 1                   |
| NUMBER OF BUILDINGS      | 1                   |
| NUMBER OF PARKING SPACES | 23                  |
| PARKING RATIO            | 1/100               |
| MIXED USE                | Possible            |
| NUMBER OF PADS           | 1                   |
| STREET FRONTAGE          | Premier Corner      |
| CORNER LOCATION          | Main and Highway 87 |
| TRAFFIC COUNTS           | 23000               |
| NUMBER OF INGRESSES      | 1                   |
| NUMBER OF EGRESSES       | 1                   |