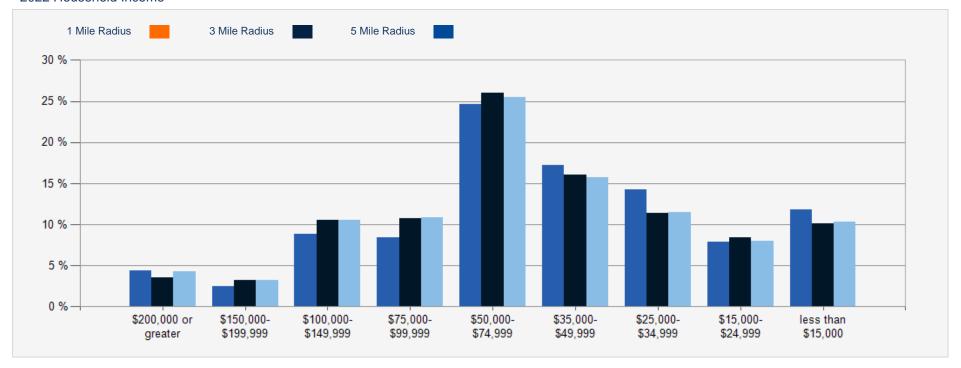

010 | \$55,456 | Median Household Income 55-64  | \$53,685  | \$60,900  | \$62,192  |
| Average Household Income 55-64 | \$70,753 | \$75,786 | \$78,765 | Average Household Income 55-64 | \$83,758  | \$88,289  | \$92,895  |
| Median Household Income 65-74  | \$50,323 | \$54,587 | \$54,894 | Median Household Income 65-74  | \$54,789  | \$58,949  | \$59,411  |
| Average Household Income 65-74 | \$70,798 | \$74,515 | \$76,795 | Average Household Income 65-74 | \$84,603  | \$86,856  | \$90,121  |
| Average Household Income 75+   | \$56,778 | \$57,594 | \$59,143 | Average Household Income 75+   | \$64,518  | \$66,409  | \$69,159  |
|                                |          |          |          |                                |           |           |           |

#### 2022 Household Income



#### 2022 Population by Race



#### 2022 Household Occupancy - 1 Mile Radius



#### 2022 Household Income Average and Median







Cliff Potts Realtor

Cliff Potts, Associate Broker and Company Owner served as President of the Central Arizona Association of Realtors, as a leader in the Arizona Association of Realtors and as a "Realtor Emeritus" with over 40 years as a Realtor.

Cliff has multiple recognitions as Realtor of the Year and received the Realtor's Lifetime Achievement Award. was Payson's Man of the Year in 2007 and is a Certified Residential Brokerage Manager (CRB).

Cliff has served as a Councilmember and then Mayor of Payson, AZ; President of Northern Gila County Economic Development Corporation; appointed by the Governor to the Highway Expansion and Extension Loan Progra