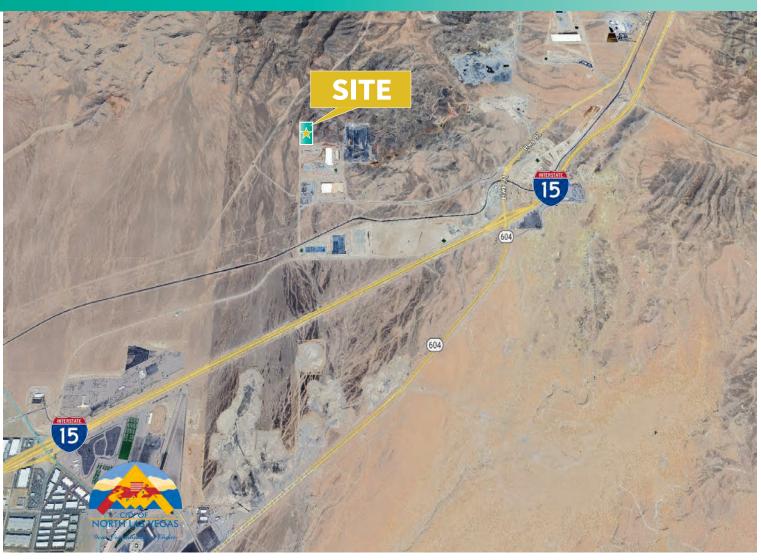

#### **LOCATION**

- · Access to I-15 freeway via Las Vegas Blvd
- Harry Reid International Airport is ±29 miles driving distance
- Zoned (M-2) Apex Overlay District
- Located in City of North Las Vegas jurisdiction,
   Miner's Mesa has access to a strong labor force of 950,000 employees within a 25-mile radius

#### **PROPERTY HIGHLIGHTS**

- The project is conveniently located off the intersection of Las Vegas Blvd and I-15 within Miner's Mesa, home to Kroger and Air Liquide
- Build to Suit Options Available
- Utilities to Property Line (Water, Sewer, Power, Gas, Fiber)
- Transmission and distribution level power
- Access to several major metropolitans with the ability to service over 20% of the US population with a two-day drive