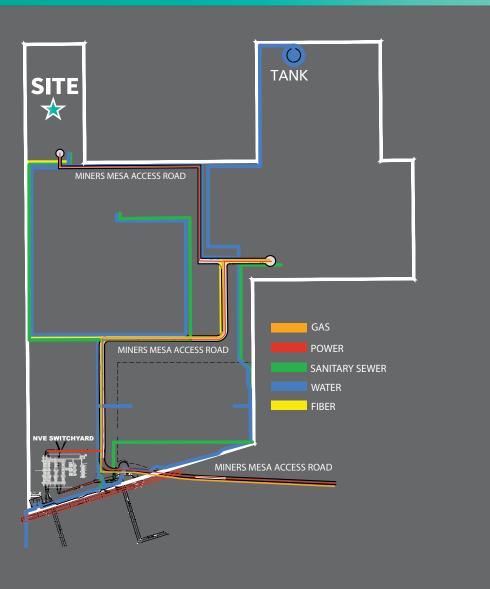

#### **PROPERTY HIGHLIGHTS**

- The project is conveniently located off the intersection of Las Vegas Blvd and I-15 within Miner's Mesa, home to Kroger and Air Liquide
- Build to Suit Options Available
- Utilities to Property Line (Water, Sewer, Power, Gas, Fiber)
- Transmission and distribution level power
- Access to several major metropolitans with the ability to service over 20% of the US population with a two-day drive