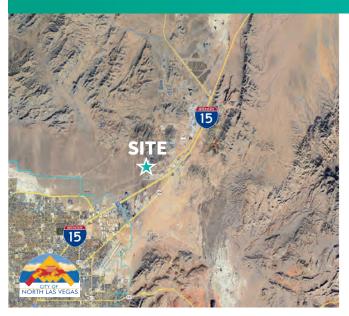

#### **LOCATION**

- · Access to I-15 freeway via Las Vegas Blvd
- Harry Reid International Airport is ±29 miles driving distance
- Zoned (M-2) Apex Overlay District
- Located in City of North Las Vegas jurisdiction,
   Miner's Mesa has access to a strong labor force of 950,000 employees within a 25-mile radius