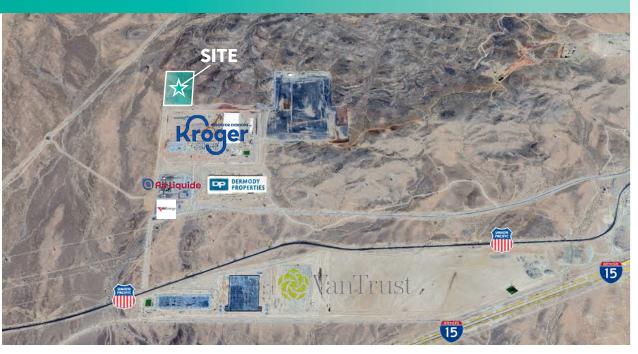

#### **PROPERTY HIGHLIGHTS**

- The project is conveniently located off the intersection of Las Vegas Blvd and I-15 within Miner's Mesa, home to Kroger and Air Liquide
- Build to Suit Options Available
- Utilities to Property Line (Water, Sewer, Power, Gas, Fiber)
- Transmission and distribution level power
- Access to several major metropolitans with the ability to service over 20% of the US population with a two-day drive