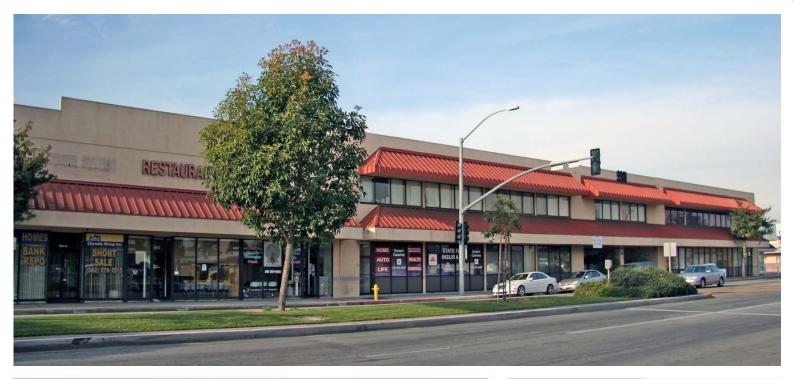

### • HIGHLIGHTS

- Downey Center for Lease
- Freestanding, neighborhood center with office suites
- Move-In ready space
- Near the corner of Florence Ave. & Paramount Blvd.
- Professional environment

- Easy access to the 5 / 91 / 105 / 605 & 710 freeways
- 415 feet of street frontage along Paramount Blvd.
- Surrounded by abundant restaurant & retail amenities
- Ample free surface parking

| RENTAL RATE | \$2.55 PSF/FSG |
|-------------|----------------|
| SUITE       | SQ. FT.        |
| 200         | ±465 SF        |

| PROPERTY DETAI | LS         |
|----------------|------------|
| Building Size  | ±52,700 SF |
| Year Built     | 1965       |
| Parking        | 200 Spaces |
| Elevator       | Yes (1)    |