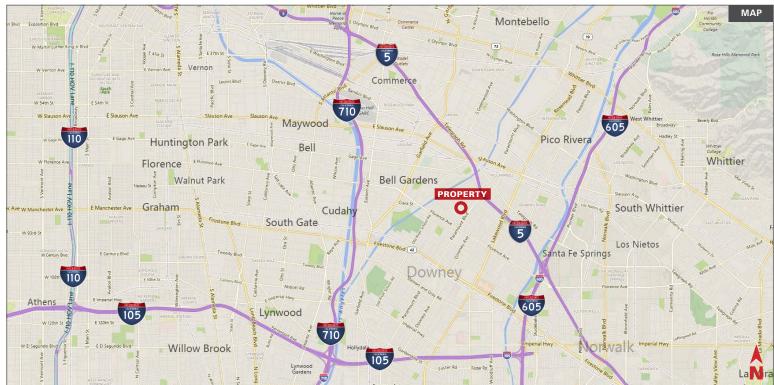

### • HIGHLIGHTS

- Downey Center for Lease
- Freestanding, neighborhood center with office suites
- Move-In ready space
- Near the corner of Florence Ave. & Paramount Blvd.
- Professional environment

- Easy access to the 5 / 91 / 105 / 605 & 710 freeways
- 415 feet of street frontage along Paramount Blvd.
- Surrounded by abundant restaurant & retail amenities
- Ample free surface parking