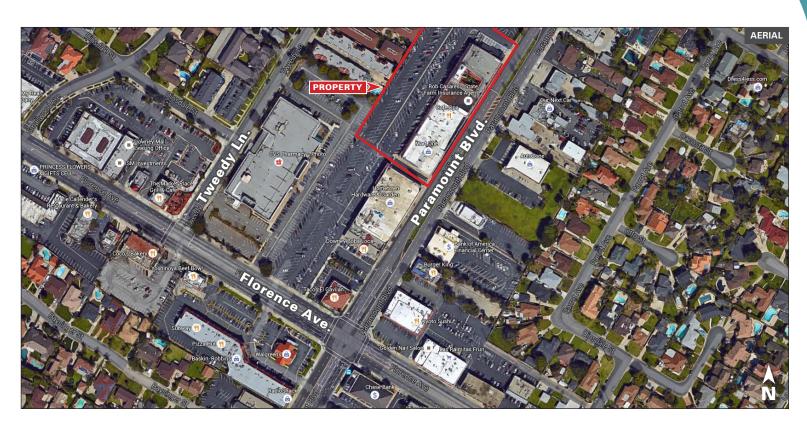

### • HIGHLIGHTS

- Downey Center for Lease
- Freestanding, neighborhood center with office suites
- Move-In ready space
- Near the corner of Florence Ave. & Paramount Blvd.
- Professional environment

- Easy access to the 5 / 91 / 105 / 605 & 710 freeways
- 415 feet of street frontage along Paramount Blvd.
- Surrounded by abundant restaurant & retail amenities
- Ample free surface parking