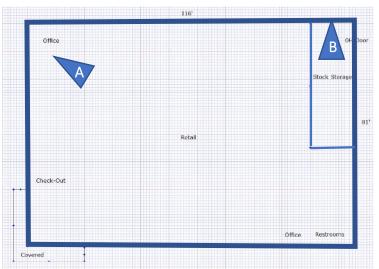

## **Interior Layout & Photos**

# 3735 Kirkman St. Lake Charles, LA

7 South Commercial Real Estate and Talbot Realty Group have teamed up to offer this property located in the heart of Lake Charles, Louisiana. This commercial building is currently a retail store selling education materials. The site is located on a corner lot ½ mile south of I-210. The property is bounded by Kirkman, Tulane and Swanee streets with a rear drive to a roll-up door and warehouse off of Swanee and parking off of Kirkman and Tulane. Business is closed; call for access.

Size: 9,396 SF building on 0.40 Acres +/- (additional land available adjacent to property)

Lease Price: \$8.00/SF

• Sale Price: \$585,000.00

Flood Zone: X

• **Zoning**: MU, Mixed Use. For more information, visit this website: