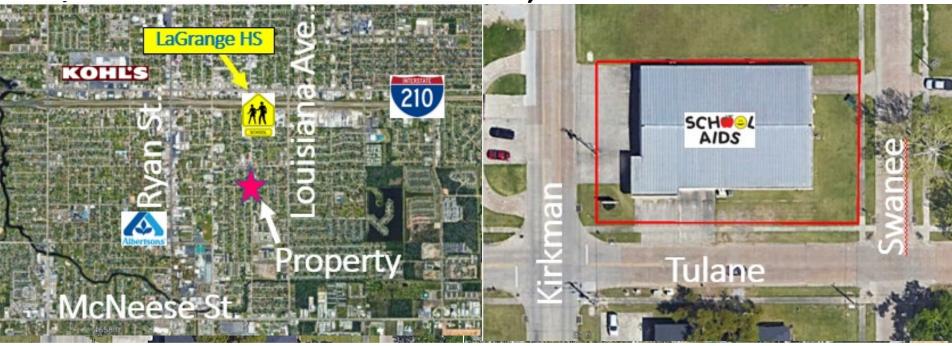

# 3735 Kirkman St. Lake Charles, LA

7 South Commercial Real Estate and Talbot Realty Group have teamed up to offer this property located in the heart of Lake Charles, Louisiana. This commercial building is currently a retail store selling education materials. The site is located on a corner lot ½ mile south of I-210. The property is bounded by Kirkman, Tulane and Swanee streets with a rear drive to a roll-up door and warehouse off of Swanee and parking off of Kirkman and Tulane. Business is closed; call for access.

### **Aerial & Trade Area View**

3735 Kirkman St. Lake Charles, LA

Tom Maraist

225-200-4180

tommaraist@gmail.com