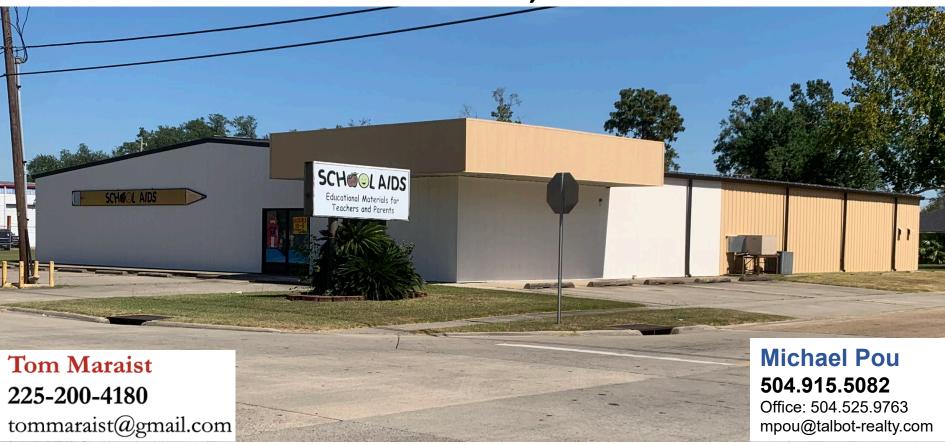

# 3735 Kirkman St. Lake Charles, LA

7 South Commercial Real Estate and Talbot Realty Group have teamed up to offer this property located in the heart of Lake Charles, Louisiana. This commercial building is currently a retail store selling education materials. The site is located on a corner lot ½ mile south of I-210. The property is bounded by Kirkman, Tulane and Swanee streets with a rear drive to a roll-up door and warehouse off of Swanee and parking off of Kirkman and Tulane. Business is closed; call for access.

### **Exterior Photos**

3735 Kirkman St. Lake Charles, LA

Tulane St. & Swanee St. sides of building

Swanee St. & North sides of building

Tom Maraist

225-200-4180

tommaraist@gmail.com