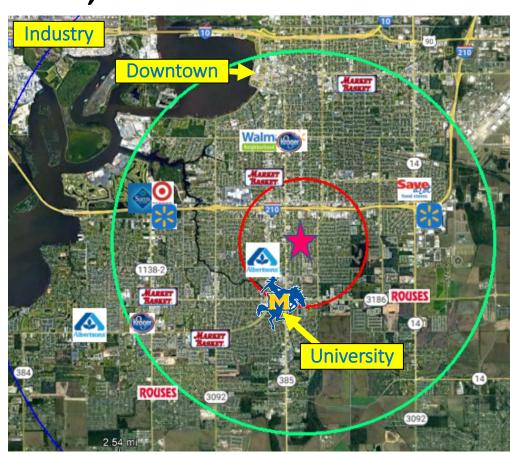

# 3735 Kirkman St. Lake Charles, LA

Lake Charles Metro Area: 210,000

3 Mile Radius (green): 71,275

1 Mile Radius (red): 11,921

Population Density: 3,796/Sq. Mile

Median Age & Household Incomes:

• 1 Mile: 31.05 & \$30,800

• 3 Miles: 36.21 & \$45,565

Tom Maraist

225-200-4180

tommaraist@gmail.com

### **Aerial & Trade Area View**

3735 Kirkman St. Lake Charles, LA

Tom Maraist

225-200-4180

tommaraist@gmail.com