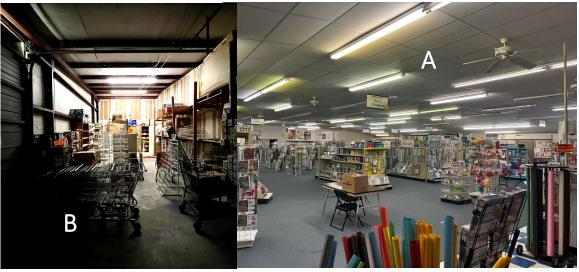

## **Interior Layout & Photos**

# 3735 Kirkman St. Lake Charles, LA

7 South Commercial Real Estate and Talbot Realty Group have teamed up to offer this property located in the heart of Lake Charles, Louisiana. This commercial building is currently a retail store selling education materials. The site is located on a corner lot ½ mile south of I-210. The property is bounded by Kirkman, Tulane and Swanee streets with a rear drive to a roll-up door and warehouse off of Swanee and parking off of Kirkman and Tulane. Business is closed; call for access.