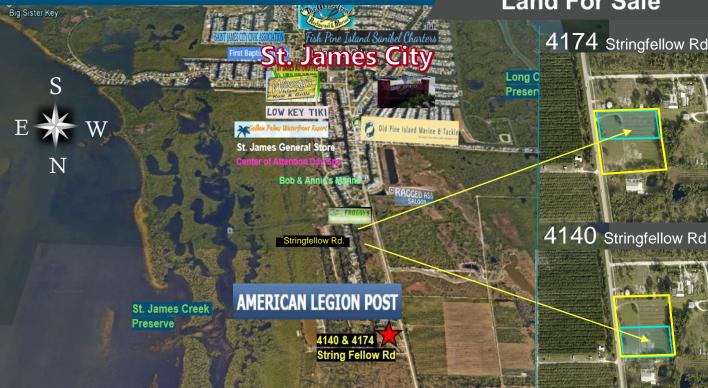

COMMERCIAL PROPERTY
Southwest Florida

Price: \$469,000

**FOR SALE** 

4140 & 4174 Stringfellow Rd.

St. James City, FL 33956

Land For Sale

## PROPERTY HIGHLIGHTS

- Direct road frontage on Stringfellow Road
- Good access and visibility
- Located near the preserve trailhead
- · Land is mostly cleared
- · Limited supply of vacant land available for sale in the immediate trade area

## **FOR SALE**

4140 & 4174 Stringfellow Rd.

St. James City, FL 33956