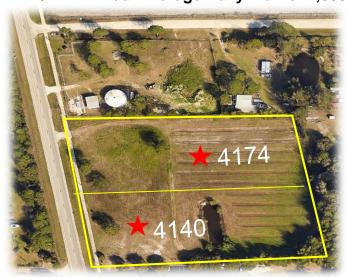

4.58 acres with main road frontage

| Property Details - 4174 Stringfellow Rd. |                                 | Property Details - 4140 Stringfellow Rd. |                                  |
|------------------------------------------|---------------------------------|------------------------------------------|----------------------------------|
| Strap#                                   | 26-45-22-01-00000.0170          | Strap#                                   | 26-45-22-01-00000.0180           |
| Assessed Value                           | \$99,317 (Lee County Appraiser) | Assessed Value                           | \$100,188 (Lee County Appraiser) |
| Land Acreage                             | 2.28 Acres                      | Land Acreage                             | 2.30 Acres                       |
| Land SF                                  | 99,317 SF                       | Land SF                                  | 100,188 SF                       |
| Zoning                                   | Ag-2 CS-1                       | Zoning                                   | Ag-2 CS-1                        |