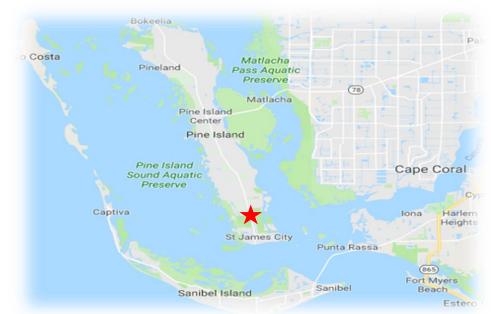

COMMERCIAL PROPERTY
Southwest Florida

Price: \$469,000

**FOR SALE** 

4140 & 4174 Stringfellow Rd.

St. James City, FL 33956

Land For Sale

## **FOR SALE**

4140 & 4174 Stringfellow Rd.

St. James City, FL 33956