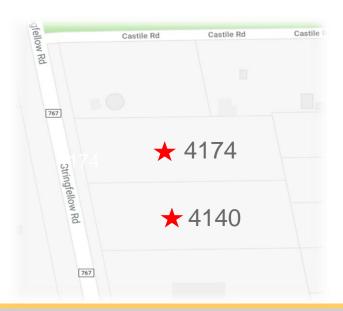

4.58 acres with main road frontage

| Property Details - 4174 Stringfellow Rd. |                                 | Property Details - 4140 Stringfellow Rd. |                                  |
|------------------------------------------|---------------------------------|------------------------------------------|----------------------------------|
| Strap#                                   | 26-45-22-01-00000.0170          | Strap#                                   | 26-45-22-01-00000.0180           |
| Assessed Value                           | \$99,317 (Lee County Appraiser) | Assessed Value                           | \$100,188 (Lee County Appraiser) |
| Land Acreage                             | 2.28 Acres                      | Land Acreage                             | 2.30 Acres                       |
| Land SF                                  | 99,317 SF                       | Land SF                                  | 100,188 SF                       |
| Zoning                                   | Ag-2 CS-1                       | Zoning                                   | Ag-2 CS-1                        |

## **Traffic Count**

Stringfellow Rd – North of Castillo Rd 2017 – Annual Average Daily Traffic: 4,600