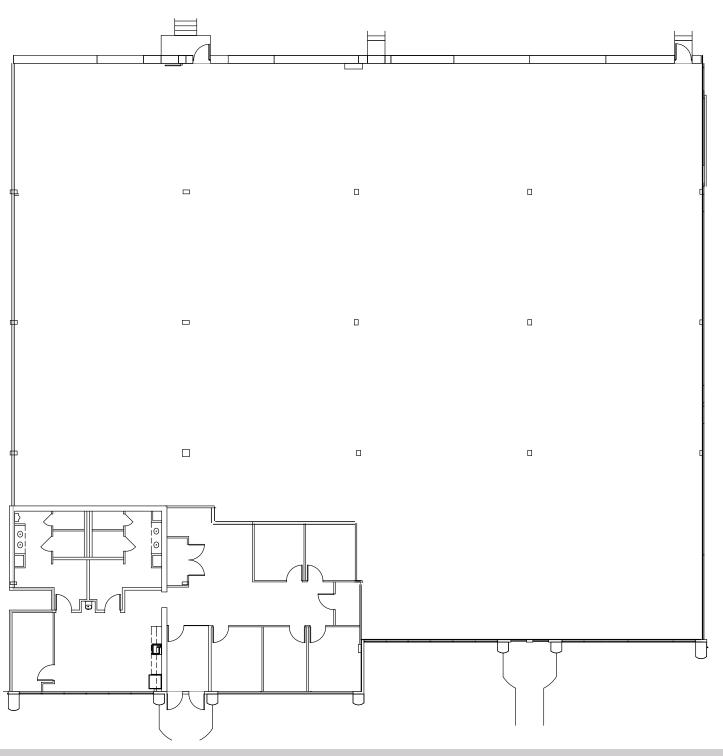

#### **FEATURES**

- 15,182 RSF
- Available Immediately
- Rental Rate: Negotiable
- Approximately 2,000 SF of existing office space
- 17' clear warehouse
- Two (2) loading docks
- One (1) Drive In