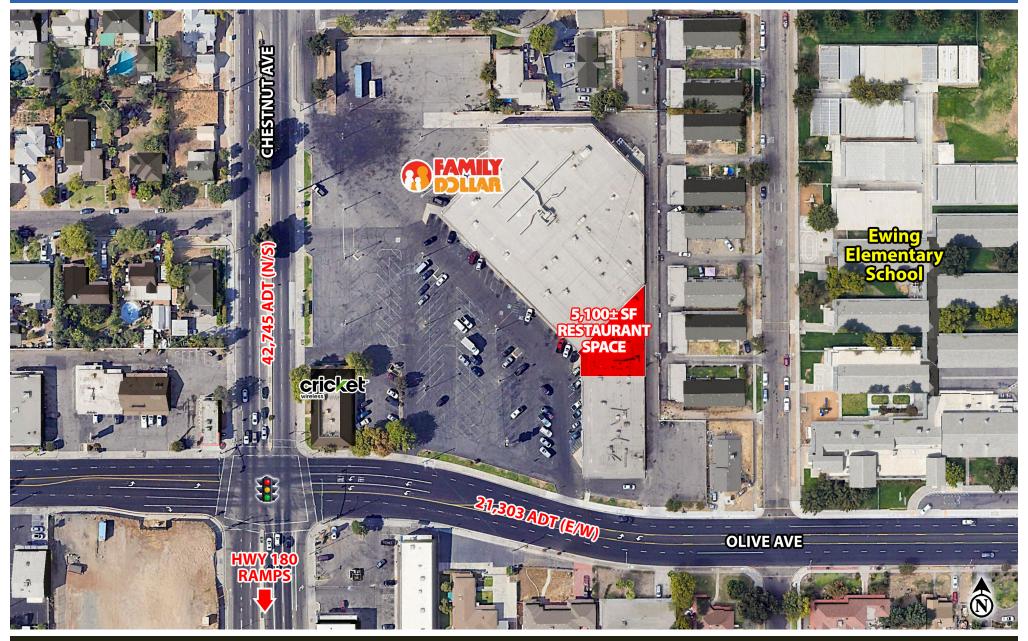

#### **Location Description:**

C&O Shopping Center is located at the NEC of Chestnut & Olive Avenues in Fresno, CA. Several vacancies are now available: A retail endcap space located in the freestanding pad at the hard corner; Jr. Anchor space next to Family Dollar; Restaurant and salon spaces are also available.

#### **Property Highlights:**

The center is anchored by Family Dollar. The signalized intersection experiences high-traffic volumes of over 64,048± cars per day. The location is close to Fresno-Yosemite International Airport, airport hotels, and industrial/business park areas.

#### **Available Space:**

Retail Space: 5,100± SF at 4835 E. Olive (Demisable)

**Lease Rate:** Please contact agent for more information.

| 2023 Demographics:       | <u> 1 Mile</u> | 2 Miles  | 3 Miles  |
|--------------------------|----------------|----------|----------|
| <b>Total Population:</b> | 22,483         | 83,886   | 164,783  |
| Total Households:        | 5,973          | 22,422   | 46,668   |
| Avg HH Income:           | \$53,880       | \$51,525 | \$56,069 |
| Total Daytime Pop:       | 25,593         | 78,823   | 162,823  |

#### **2023 Traffic Counts:**

Chestnut Ave (N/S): 42,745 ADT Olive Ave (E/W): 21,303 ADT

Intersection Total: 64,048 Average Daily Traffic

Data Source: Kalibrate TrafficMetrix