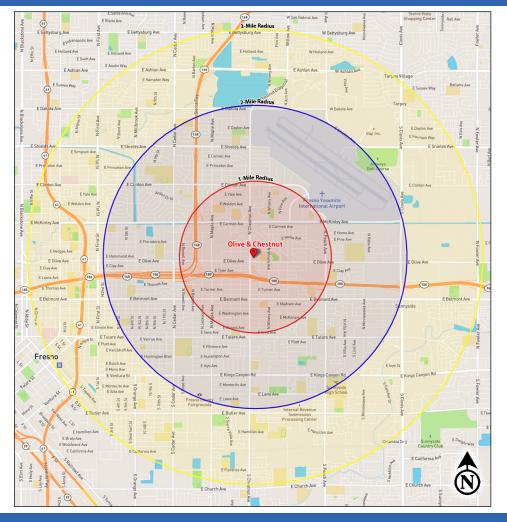

#### **Available Space:**

Retail Space: 5,100± SF at 4835 E. Olive (Demisable)

**Lease Rate:** Please contact agent for more information.

| 2023 Demographics:       | <u> 1 Mile</u> | 2 Miles  | 3 Miles  |
|--------------------------|----------------|----------|----------|
| <b>Total Population:</b> | 22,483         | 83,886   | 164,783  |
| Total Households:        | 5,973          | 22,422   | 46,668   |
| Avg HH Income:           | \$53,880       | \$51,525 | \$56,069 |
| Total Daytime Pop:       | 25,593         | 78,823   | 162,823  |

#### **2023 Traffic Counts:**

Chestnut Ave (N/S): 42,745 ADT Olive Ave (E/W): 21,303 ADT

Intersection Total: 64,048 Average Daily Traffic

Data Source: Kalibrate TrafficMetrix