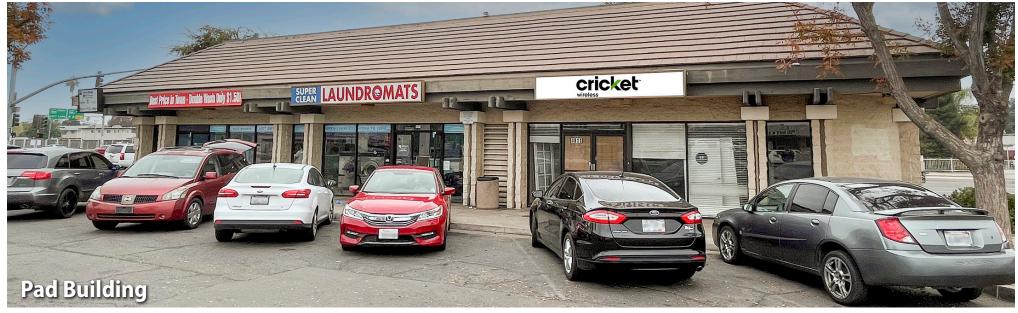

#### **Location Description:**

C&O Shopping Center is located at the NEC of Chestnut & Olive Avenues in Fresno, CA. Several vacancies are now available: A retail endcap space located in the freestanding pad at the hard corner; Jr. Anchor space next to Family Dollar; Restaurant and salon spaces are also available.