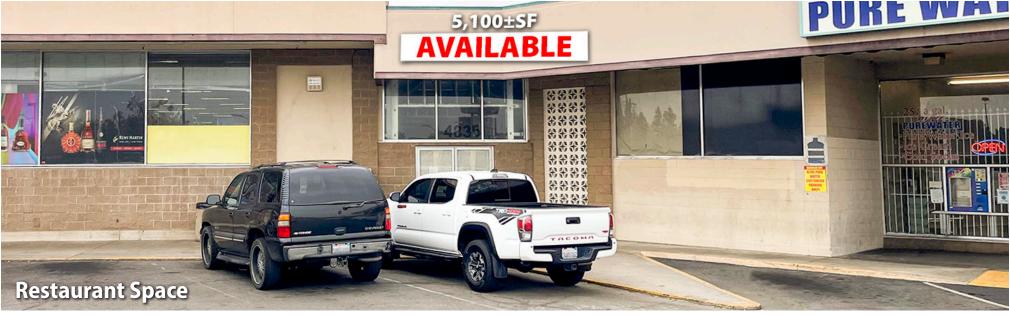

#### **Location Description:**

C&O Shopping Center is located at the NEC of Chestnut & Olive Avenues in Fresno, CA. Several vacancies are now available: A retail endcap space located in the freestanding pad at the hard corner; Jr. Anchor space next to Family Dollar; Restaurant and salon spaces are also available.

#### **Available Space:**

Retail Space: 5,100± SF at 4835 E. Olive (Demisable)

**Lease Rate:** Please contact agent for more information.

| 2023 Demographics:       | <u> 1 Mile</u> | 2 Miles  | 3 Miles  |
|--------------------------|----------------|----------|----------|
| <b>Total Population:</b> | 22,483         | 83,886   | 164,783  |
| Total Households:        | 5,973          | 22,422   | 46,668   |
| Avg HH Income:           | \$53,880       | \$51,525 | \$56,069 |
| Total Daytime Pop:       | 25,593         | 78,823   | 162,823  |