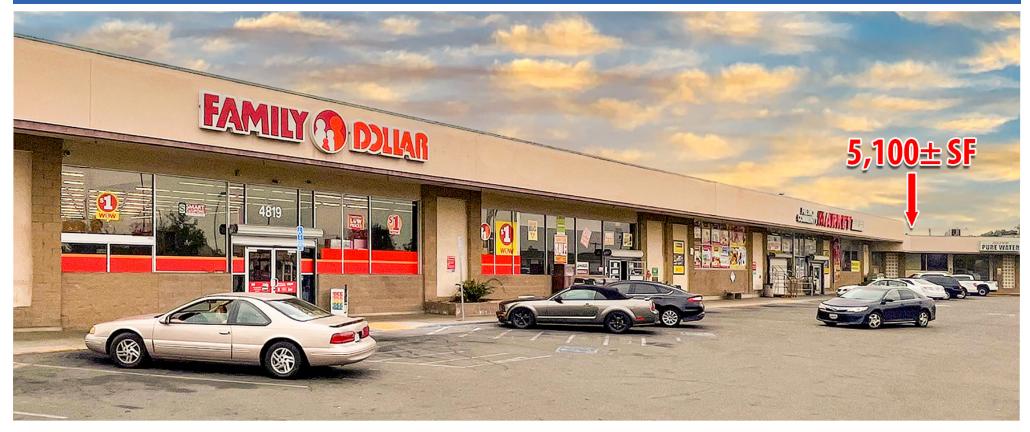

#### **Location Description:**

C&O Shopping Center is located at the NEC of Chestnut & Olive Avenues in Fresno, CA. Several vacancies are now available: A retail endcap space located in the freestanding pad at the hard corner; Jr. Anchor space next to Family Dollar; Restaurant and salon spaces are also available.

#### **Property Highlights:**

The center is anchored by Family Dollar. The signalized intersection experiences high-traffic volumes of over 64,048± cars per day. The location is close to Fresno-Yosemite International Airport, airport hotels, and industrial/business park areas.

#### **Available Space:**

Retail Space: 5,100± SF at 4835 E. Olive (Demisable)

**Lease Rate:** Please contact agent for more information.

| 2023 Demographics:       | <u> 1 Mile</u> | 2 Miles  | 3 Miles  |
|--------------------------|----------------|----------|----------|
| <b>Total Population:</b> | 22,483         | 83,886   | 164,783  |
| Total Households:        | 5,973          | 22,422   | 46,668   |
| Avg HH Income:           | \$53,880       | \$51,525 | \$56,069 |
| Total Daytime Pop:       | 25,593         | 78,823   | 162,823  |