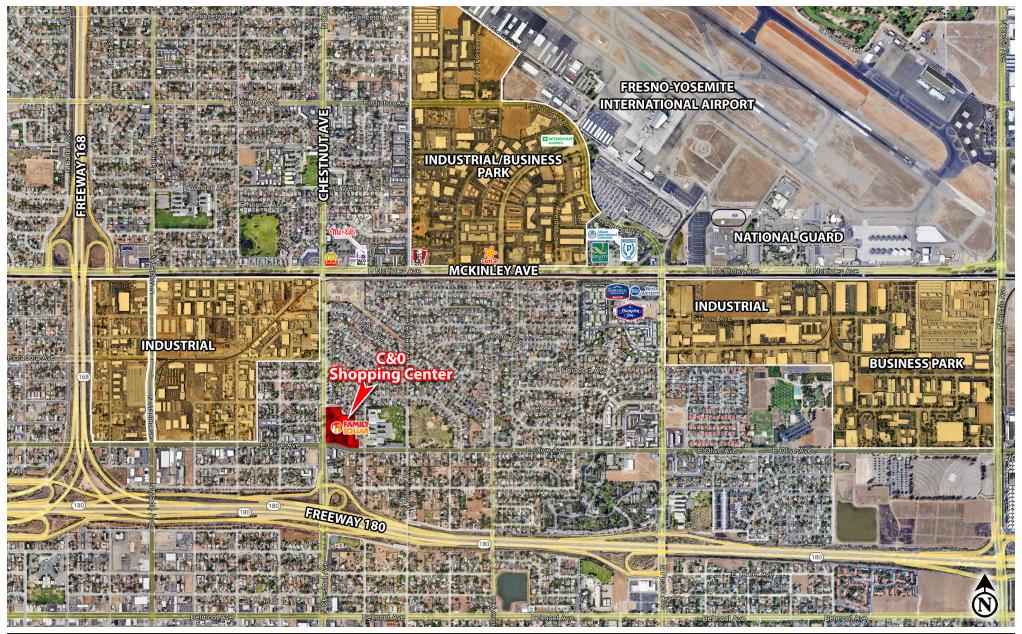

#### **Location Description:**

C&O Shopping Center is located at the NEC of Chestnut & Olive Avenues in Fresno, CA. Several vacancies are now available: A retail endcap space located in the freestanding pad at the hard corner; Jr. Anchor space next to Family Dollar; Restaurant and salon spaces are also available.

#### **Property Highlights:**

The center is anchored by Family Dollar. The signalized intersection experiences high-traffic volumes of over 64,048± cars per day. The location is close to Fresno-Yosemite International Airport, airport hotels, and industrial/business park areas.