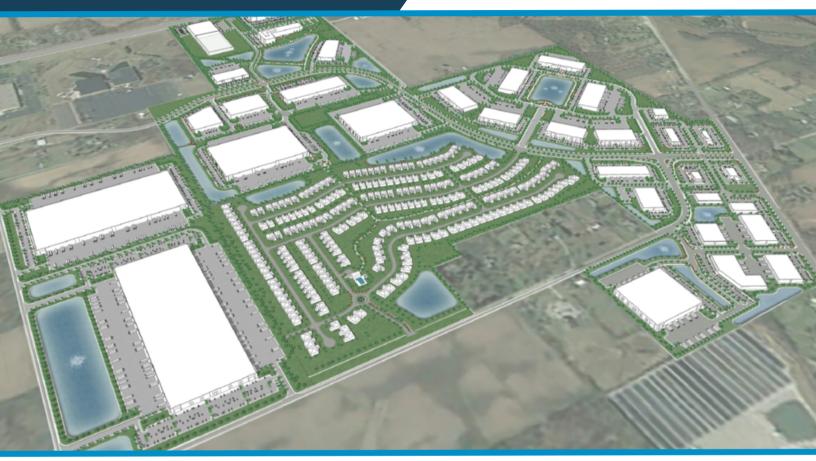

#### **LAND HIGHLIGHTS**

- LOCATED WITHIN A 300-ACRE MIXED-USE PARK
- 4 LOTS, 8-47 ACRES AVAILABLE AT \$200,000 PER AC
- FLEXIBLE DESIGN ALLOWS FOR MULTIPLE USES
- LOCATED ALONG NEW US-31 CORRIDOR
- ACCESS TO HIGH QUALITY WORKFORCE
- 10-MINUTE DRIVE TO I-465
- ESTABLISHED BUSINESSES LOCATED IN PARK

### **AVAILABLE SITES**