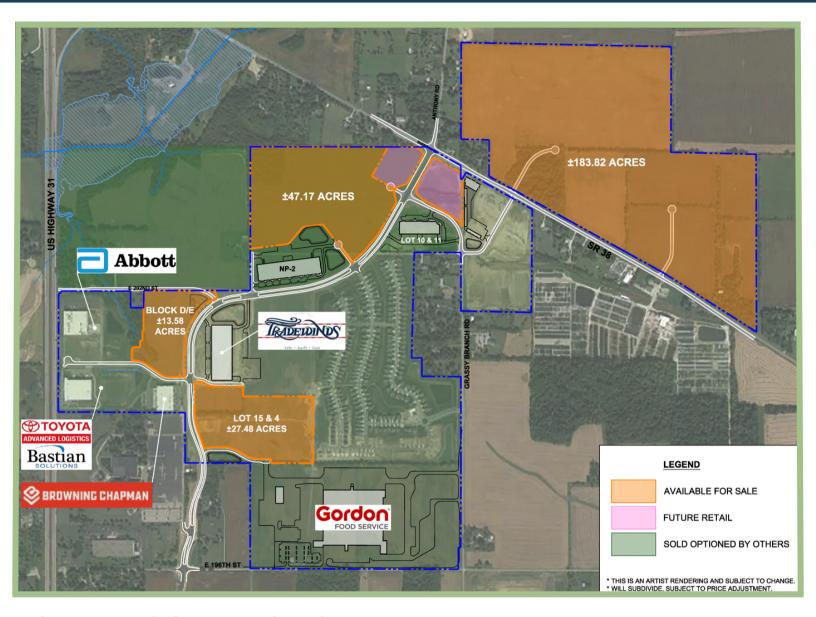

### **AVAILABLE SITES**

#### SITE DESCRIPTIONS

- BLOCK D/E | 13.58 ACRES LOCATED NEXT TO ABBOTT LABORATORIES & APART OF AURORA TIF
- LOT 15 & 4 | 27.48 ACRES LOCATED SOUTH OF TRADEWINDS LOGISTICS & APART OF AURORA TIF DISTRICT
- LOT 20 | 47.17 ACRES GREAT ACCESS TO SR 38 AND US 31 & APART OF AURORA TIF DISTRICT
- LOT 10 &11 | 8.92 ACRES GREAT ACCESS TO SR 38 AND US 31 & APART OF AURORA TIF DISTRICT