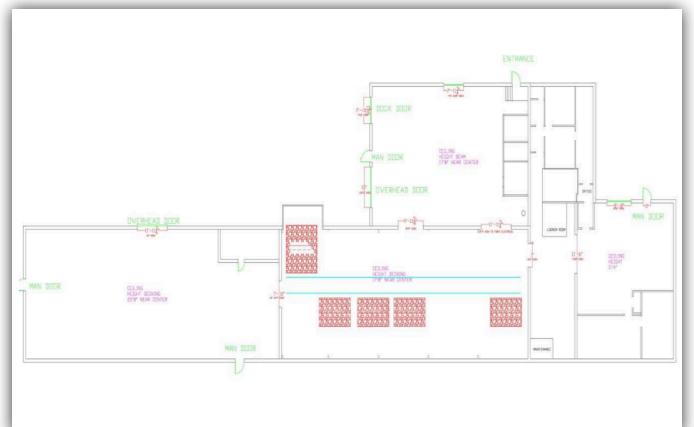

## INDUSTRIAL SPACE FOR LEASE

#### 620 Buffalo Rd, Rochester, NY 14611





#### **PROPERTY DETAILS**

| 15,038     |
|------------|
| 3.69       |
| 2          |
| 3          |
| 22'        |
| Industrial |
| 1946       |
|            |

#### **PROPERTY SUMMARY**

This property sits on 3.69 acres in the heart of Rochester's industrial corridor. This building benefits from its strategic location just minutes from major transportation arteries, including highways, railroads, and the Greater Rochester International Airport.



Micah Stevenhagen (315) 626-0104



micah@ironhornenterprises.com

## INDUSTRIAL SPACE FOR LEASE

### 620 Buffalo Rd, Rochester, NY 14611







# INDUSTRIAL SPACE FOR LEASE

### 620 Buffalo Rd, Rochester, NY 14611