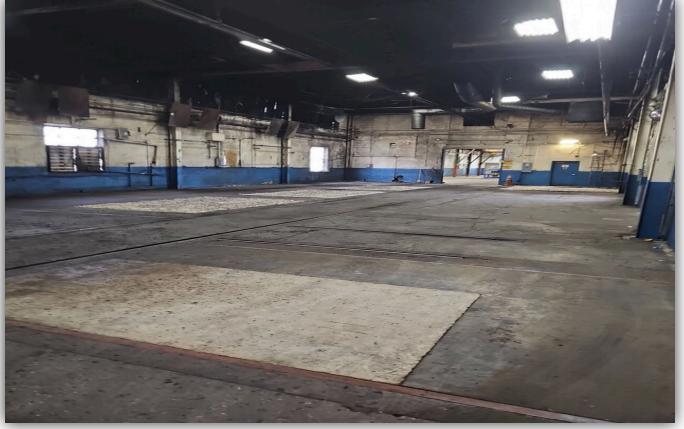

## INDUSTRIAL SPACE FOR LEASE

#### 620 Buffalo Rd, Rochester, NY 14611





#### **PROPERTY DETAILS**

| 15,038     |
|------------|
| 3.69       |
| 2          |
| 3          |
| 22'        |
| Industrial |
| 1946       |
|            |

#### **PROPERTY SUMMARY**

This property sits on 3.69 acres in the heart of Rochester's industrial corridor. This building benefits from its strategic location just minutes from major transportation arteries, including highways, railroads, and the Greater Rochester International Airport.



Micah Stevenhagen (315) 626-0104



micah@ironhornenterprises.com

## INDUSTRIAL SPACE FOR LEASE

### 620 Buffalo Rd, Rochester, NY 14611







# INDUSTRIAL SPACE FOR LEASE

### 620 Buffalo Rd, Rochester, NY 14611