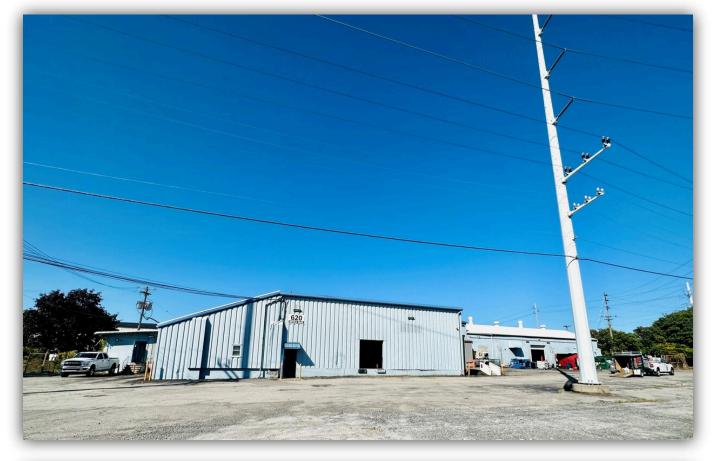

## INDUSTRIAL SPACE FOR LEASE

#### 620 Buffalo Rd, Rochester, NY 14611





#### **PROPERTY DETAILS**

| 15,038     |
|------------|
| 3.69       |
| 2          |
| 3          |
| 22'        |
| Industrial |
| 1946       |
|            |

#### **PROPERTY SUMMARY**

This property sits on 3.69 acres in the heart of Rochester's industrial corridor. This building benefits from its strategic location just minutes from major transportation arteries, including highways, railroads, and the Greater Rochester International Airport.



Micah Stevenhagen (315) 626-0104



micah@ironhornenterprises.com

## INDUSTRIAL SPACE FOR LEASE

### 620 Buffalo Rd, Rochester, NY 14611







# INDUSTRIAL SPACE FOR LEASE

### 620 Buffalo Rd, Rochester, NY 14611