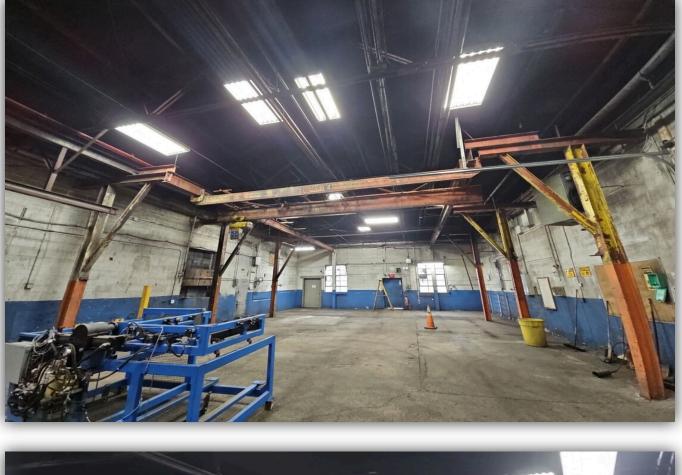

## INDUSTRIAL SPACE FOR LEASE

#### 620 Buffalo Rd, Rochester, NY 14611





#### **PROPERTY DETAILS**

| 15,038     |
|------------|
| 3.69       |
| 2          |
| 3          |
| 22'        |
| Industrial |
| 1946       |
|            |

#### **PROPERTY SUMMARY**

This property sits on 3.69 acres in the heart of Rochester's industrial corridor. This building benefits from its strategic location just minutes from major transportation arteries, including highways, railroads, and the Greater Rochester International Airport.



Micah Stevenhagen (315) 626-0104



micah@ironhornenterprises.com

## INDUSTRIAL SPACE FOR LEASE

### 620 Buffalo Rd, Rochester, NY 14611







# INDUSTRIAL SPACE FOR LEASE

### 620 Buffalo Rd, Rochester, NY 14611