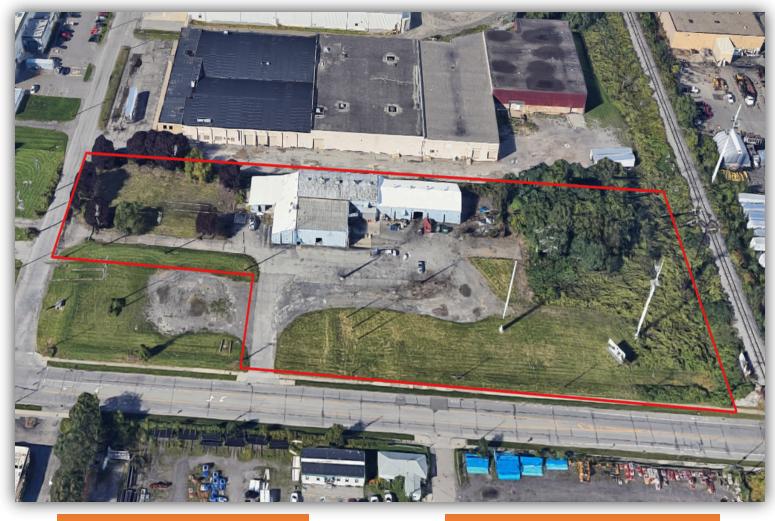

#### **PROPERTY DETAILS**

| 15,038     |
|------------|
| 3.69       |
| 2          |
| 3          |
| 22'        |
| Industrial |
| 1946       |
|            |

#### **PROPERTY SUMMARY**

This property sits on 3.69 acres in the heart of Rochester's industrial corridor. This building benefits from its strategic location just minutes from major transportation arteries, including highways, railroads, and the Greater Rochester International Airport.