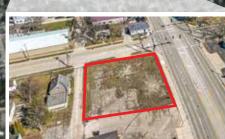

## \$199,000 PRIME LOCATION

Discover a rare opportunity to acquire a highly visible 0.33-acre parcel of land located at the hard corner of Route 34 and West Street in Plano. This prime frontage lot is ideally situated within walking distance of historic downtown Plano, making it an attractive site for commercial developments. The property benefits from significant traffic flow, making it perfect for retail. Its proximity to a vibrant array of restaurants, bars, and shops ensures a steady stream of potential customers. Additionally, the surrounding area is known for its historic charm and community events, making it a desirable location for businesses looking to thrive in a friendly environment. Don't miss this exceptional opportunity to establish your business in one of Plano's most sought-after locations!