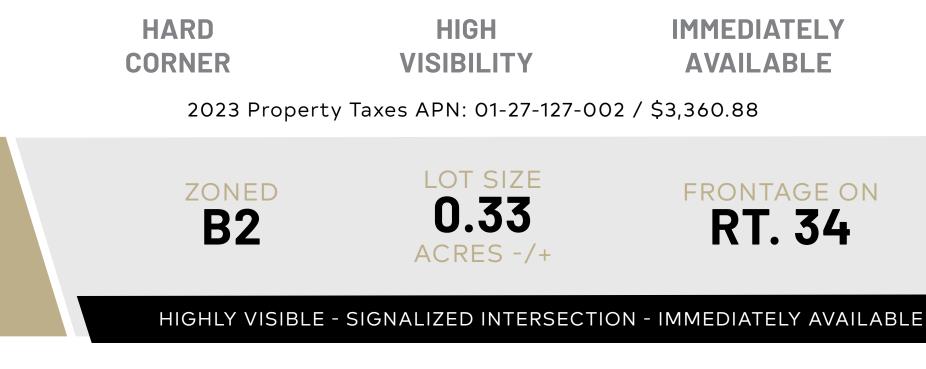

## \$199,000 PRIME LOCATION

Discover a rare opportunity to acquire a highly visible 0.33-acre parcel of land located at the hard corner of Route 34 and West Street in Plano. This prime frontage lot is ideally situated within walking distance of historic downtown Plano, making it an attractive site for commercial developments. The property benefits from significant traffic flow, making it perfect for retail. Its proximity to a vibrant array of restaurants, bars, and shops ensures a steady stream of potential customers. Additionally, the surrounding area is known for its historic charm and community events, making it a desirable location for businesses looking to thrive in a friendly environment. Don't miss this exceptional opportunity to establish your business in one of Plano's most sought-after locations!

# PROPERTY HIGHLIGHTS

**JASON PESOLA** 

Cell: 630-486-7321 jason@thepesolagroup.com