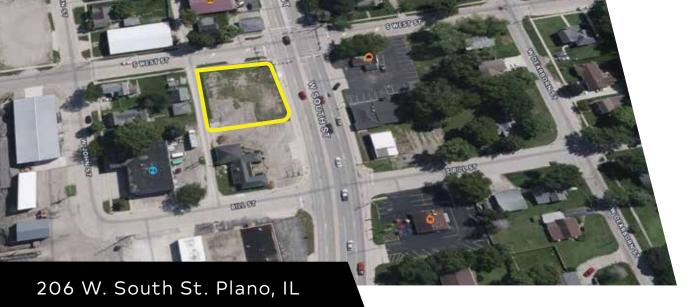

### FOR SALE 206 W. SOUTH ST. PLANO, IL

## \$199,000 PRIME LOCATION

Discover a rare opportunity to acquire a highly visible 0.33-acre parcel of land located at the hard corner of Route 34 and West Street in Plano. This prime frontage lot is ideally situated within walking distance of historic downtown Plano, making it an attractive site for commercial developments. The property benefits from significant traffic flow, making it perfect for retail. Its proximity to a vibrant array of restaurants, bars, and shops ensures a steady stream of potential customers. Additionally, the surrounding area is known for its historic charm and community events, making it a desirable location for businesses looking to thrive in a friendly environment. Don't miss this exceptional opportunity to establish your business in one of Plano's most sought-after locations!