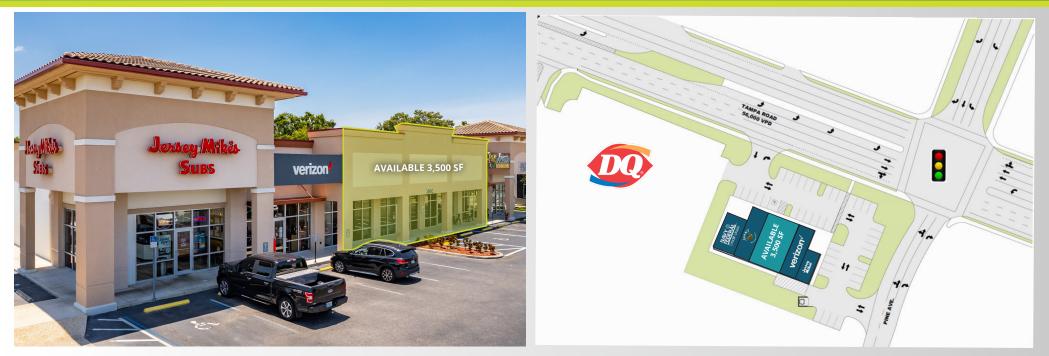

### **PINEWOOD PLAZA** 3860 Tampa Road Oldsmar, FL 34677

**RETAIL SPACE AVAILABLE** FOR LEASE

- AVAILABLE: 3,500 SF
- Features Two Points of Ingress and Egress, Abundant Parking, and Pylon Signage available with high visibility
- Located at a signalized intersection across from Walmart, in a heavy traffic location on Tampa Road
- Located just 0.5 Miles from SR-580, a major thoroughfare linking Clearwater and Tampa