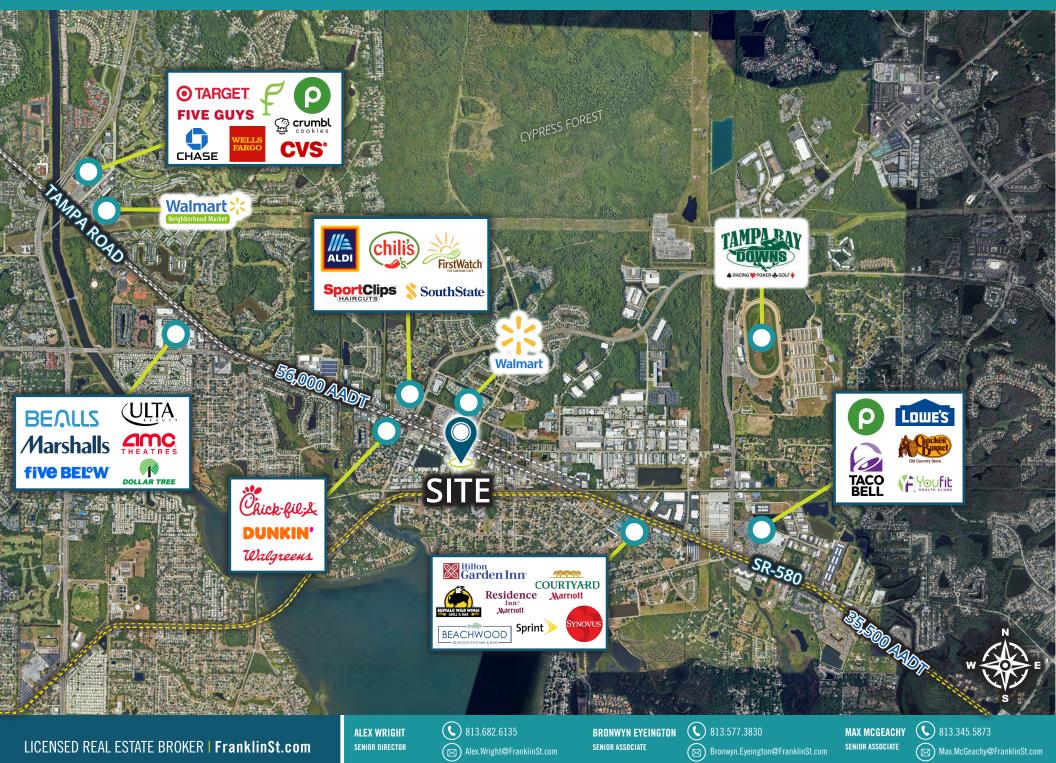

#### **AREA POPULATION**

3 Mile 5 Mile 10 Minute

10 Minute \$130.911

\$132,223

\$131,752

**DAILY TRAFFIC COUNTS AADT** 

Tampa Road SR-580 Forest Lake Blvd

18,500

56,000 35,500

## **ST**FranklinStreet

LICENSED REAL ESTATE BROKER | FranklinSt.com

47,908

161,845

97,119