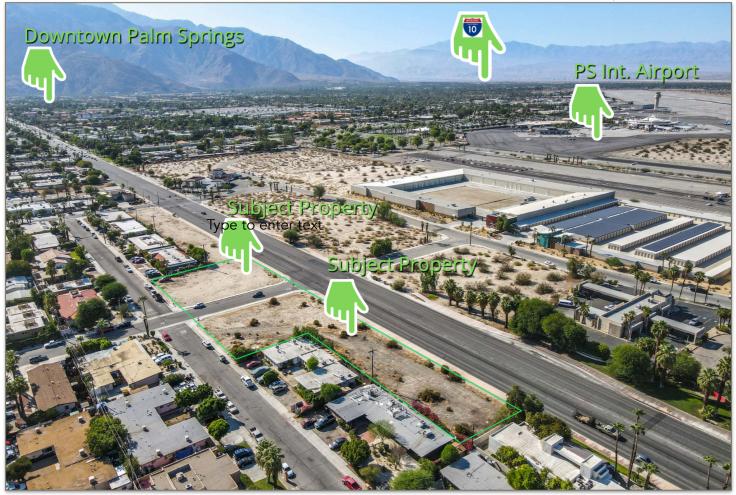

## 6 LOTS | FEE LAND | ZONE-P

0 RAMON DR/AVE EVELITA | PALM SPRINGS CA 92264 APN: 680-042-012 + 5 parcels

+|- 1.29 Acres **\$562,000** 

Great opportunity, priced to sell! Attention Developers, Investors. The asking price includes 6-Lots sold together. Two (2) lots on SW corner of Ramon Rd/Ave Evelita and four (4) contiguous lots on SE corner of Ramon Rd/Ave Evelita. A total of approx. 56,192 sqft for all six lots. Across from the PS International airport and adjacent to many commercial businesses and established residential neighborhoods. Convenient location with high visibility. Vacation Plat of Ave Evelita between Vista Del Cielo and Ramon Rd might be possible to increase square footage and buildable area (previous proposed Vacation Plat: E-File 3677). Buyer to verify all information with the City of Palm Springs. Zoning: P, Professional district with related retail commercial uses and other compatible facilities. Utilities to street. You own the land! Joint Venture with Seller might be a possibility.

APNs: 680-042-012 | 680-042-013 | 680-042-014 | 680-042-010 | 680-041-006 | 680-041-011 (Each parcel 0.20/AC-0.23/AC).

LUCA VOLPE | 760.808.3756 | <u>LUCAREALTYTRUST@ICLOUD.COM</u> MICHAEL KASSINGER | 760.668.2322 MICHAEL@MICHAELKASSINGER.COM