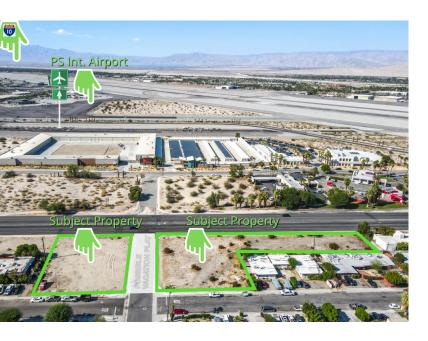

## 6 LOTS | FEE LAND | ZONE-P

0 RAMON DR/AVE EVELITA | PALM SPRINGS CA 92264 APN: 680-042-012 + 5 parcels

+|- 1.29 Acres **\$562,000** 

Great opportunity, priced to sell! Attention Developers, Investors. The asking price includes 6-Lots sold together. Two (2) lots on SW corner of Ramon Rd/Ave Evelita and four (4) contiguous lots on SE corner of Ramon Rd/Ave Evelita. A total of approx. 56,192 sqft for all six lots. Across from the PS International airport and adjacent to many commercial businesses and established residential neighborhoods. Convenient location with high visibility. Vacation Plat of Ave Evelita between Vista Del Cielo and Ramon Rd might be possible to increase square footage and buildable area (previous proposed Vacation Plat: E-File 3677). Buyer to verify all information with the City of Palm Springs. Zoning: P, Professional district with related retail commercial uses and other compatible facilities. Utilities to street. You own the land! Joint Venture with Seller might be a possibility.

APNs: 680-042-012 | 680-042-013 | 680-042-014 | 680-042-010 | 680-041-006 | 680-041-011 (Each parcel 0.20/AC-0.23/AC).

LUCA VOLPE | 760.808.3756 | <u>LUCAREALTYTRUST@ICLOUD.COM</u> MICHAEL KASSINGER | 760.668.2322 MICHAEL@MICHAELKASSINGER.COM