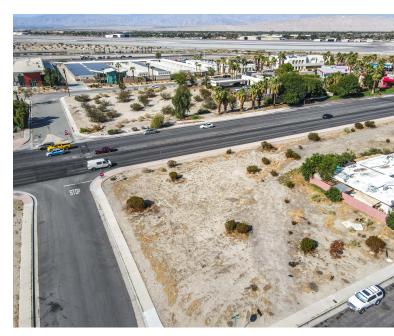

## 6 LOTS | FEE LAND | ZONE-P

0 RAMON DR/AVE EVELITA | PALM SPRINGS CA 92264 APN: 680-042-012 + 5 parcels

+|- 1.29 Acres **\$562,000** 

Great opportunity, priced to sell! Attention Developers, Investors. The asking price includes 6-Lots sold together. Two (2) lots on SW corner of Ramon Rd/Ave Evelita and four (4) contiguous lots on SE corner of Ramon Rd/Ave Evelita. A total of approx. 56,192 sqft for all six lots. Across from the PS International airport and adjacent to many commercial businesses and established residential neighborhoods. Convenient location with high visibility. Vacation Plat of Ave Evelita between Vista Del Cielo and Ramon Rd might be possible to increase square footage and buildable area (previous proposed Vacation Plat: E-File 3677). Buyer to verify all information with the City of Palm Springs. Zoning: P, Professional district with related retail commercial uses and other compatible facilities. Utilities to street. You own the land! Joint Venture with Seller might be a possibility.

APNs: 680-042-012 | 680-042-013 | 680-042-014 | 680-042-010 | 680-041-006 | 680-041-011 (Each parcel 0.20/AC-0.23/AC).

LUCA VOLPE | 760.808.3756 | <u>LUCAREALTYTRUST@ICLOUD.COM</u> MICHAEL KASSINGER | 760.668.2322 MICHAEL@MICHAELKASSINGER.COM