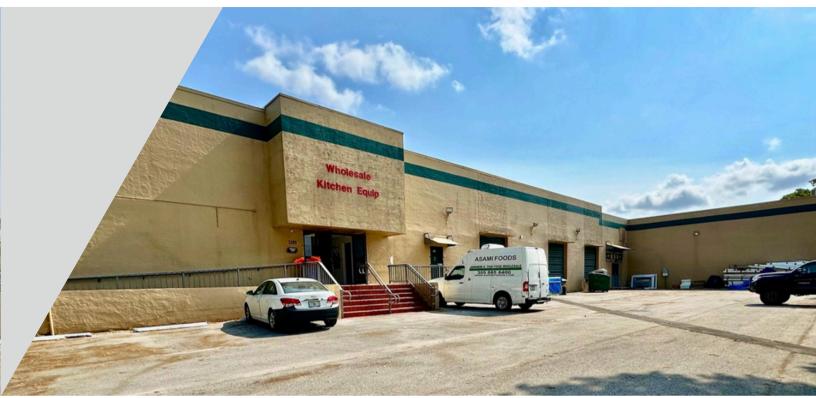

#### **PROPERTY DESCRIPTION**

Prime Industrial Property in Hialeah Located at 5395 NW 165th St, Hialeah, FL, this exceptional freestanding warehouse offers an impressive 36,000 square feet of versatile space with a building height of 21 feet. The property sits on a sprawling 63,598-square-foot lot, providing ample room for operations and logistics. Key features include four dock high doors and one street-level door, ensuring efficient loading and unloading processes. The building is equipped with 1200 amps of power and features new impact windows for added security and energy efficiency. Parking will never be an issue with up to 55 parking spaces available on-site.