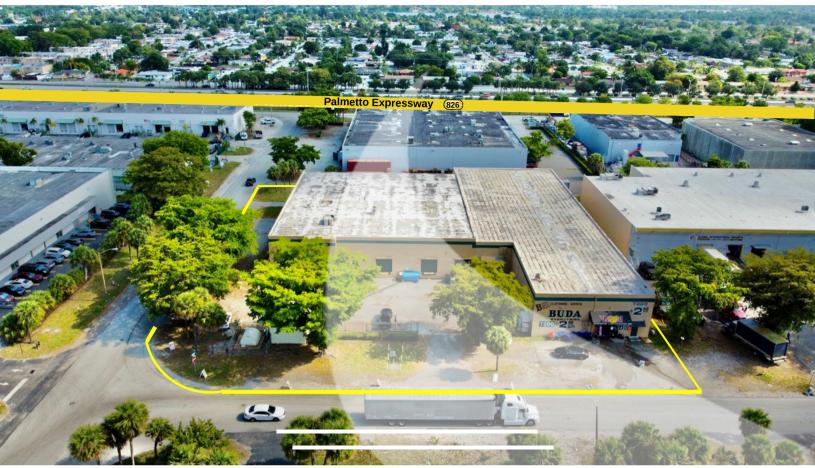

# ± 36,000 TOTAL SF

INDUSTRIAL PROPERTY

5395 NW 165th St Hialeah, FL 33014

ASKING PRICE **\$9,400,000** 

#### **PROPERTY DESCRIPTION**

Prime Industrial Property in Hialeah Located at 5395 NW 165th St, Hialeah, FL, this exceptional freestanding warehouse offers an impressive 36,000 square feet of versatile space with a building height of 21 feet. The property sits on a sprawling 63,598-square-foot lot, providing ample room for operations and logistics. Key features include four dock high doors and one street-level door, ensuring efficient loading and unloading processes. The building is equipped with 1200 amps of power and features new impact windows for added security and energy efficiency. Parking will never be an issue with up to 55 parking spaces available on-site.

#### LOCATION DESCRIPTION

Accessibility is a significant advantage, with the property located just 0.5 miles from the 826 on-ramp, and a convenient 30-minute drive to both Port Miami and the airport. This makes it an ideal location for businesses requiring efficient transportation and distribution channels. Whether you are a user or an investor, this property presents a unique opportunity in the thriving industrial market of Hialeah.