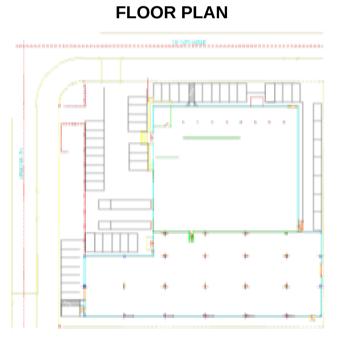

## PROPERTY FEATURES

| Building Height   | 21'       |
|-------------------|-----------|
| Dock High Doors   | 4         |
| Street Level Door | 1         |
| Lot               | 63,598 SF |
| Parking Spaces    | 55        |
| Amps              | 1200      |

#### **PROPERTY DESCRIPTION**

Prime Industrial Property in Hialeah Located at 5395 NW 165th St, Hialeah, FL, this exceptional freestanding warehouse offers an impressive 36,000 square feet of versatile space with a building height of 21 feet. The property sits on a sprawling 63,598-square-foot lot, providing ample room for operations and logistics. Key features include four dock high doors and one street-level door, ensuring efficient loading and unloading processes. The building is equipped with 1200 amps of power and features new impact windows for added security and energy efficiency. Parking will never be an issue with up to 55 parking spaces available on-site.