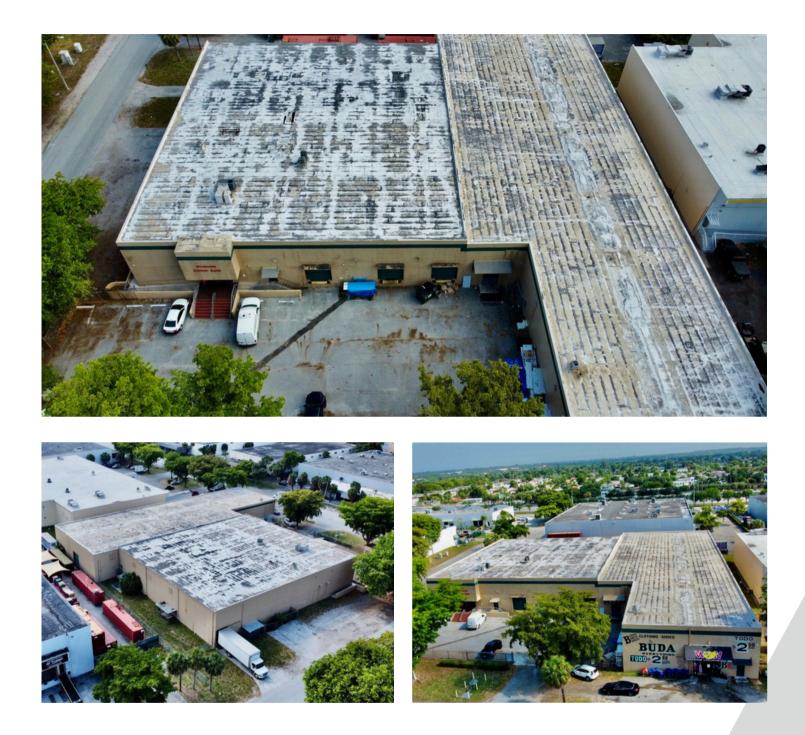

Lot               | 63,598 SF |
| Parking Spaces    | 55        |
| Amps              | 1200      |



#### **PROPERTY DESCRIPTION**

Prime Industrial Property in Hialeah Located at 5395 NW 165th St, Hialeah, FL, this exceptional freestanding warehouse offers an impressive 36,000 square feet of versatile space with a building height of 21 feet. The property sits on a sprawling 63,598-square-foot lot, providing ample room for operations and logistics. Key features include four dock high doors and one street-level door, ensuring efficient loading and unloading processes. The building is equipped with 1200 amps of power and features new impact windows for added security and energy efficiency. Parking will never be an issue with up to 55 parking spaces available on-site.

### PROPERTY IMAGES





#### LOCATION DESCRIPTION

Accessibility is a significant advantage, with the property located just 0.5 miles from the 826 on-ramp, and a convenient 30-minute drive to both Port Miami and the airport. This makes it an ideal location for businesses requiring efficient transportation and distribution channels. Whether you are a user or an investor, this property presents a unique opportunity in the thriving industrial market of Hialeah.





SMITH COMMERCIAL PROPERTY GROUP 3400 NW 78 AVE. Suite 102 Doral, FL 33122 smith-cre.com Gregory Carett Commercial Advisor gregory@smith-cre.com LISTING AGENTS George Smith President george@smith-cre.com

© 2024 SMITH COMMERCIAL PROPERTY GROUP, LLC. All rights reserved. This information has been obtained from sources believed reliable but has not been