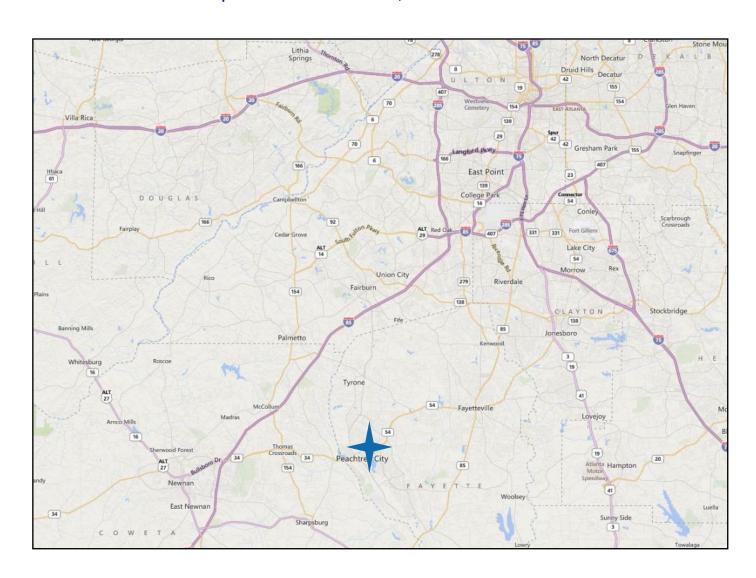

#### **STRATEGIC LOCATION**

- Proactive community, Chamber of Commerce and Development Authority
- Located only 35 miles southwest of Atlanta Located only 25 miles southwest of Hartfield International Airport. Strong and highly educated workforce

- Draw Area Total Employment 753,760 people
  Peachtree City's strong business environment includes companies such as NCR, TDK, Cooper Lighting, SANY, Panasonic, Avery Denison...
  Located within Westpark Corporate Park with easy access to hotels, restaurants and retail.

#### **TRANSPORTATION**

**Highways** Hwy 74 – 0.2 Miles

Hwy54-0.1 Miles

I-85-9 Miles

**Local Airport** Falcon Field – 4 Miles

**Commercial** Hartsfield-Jackson Airport Atlanta – 25 Miles