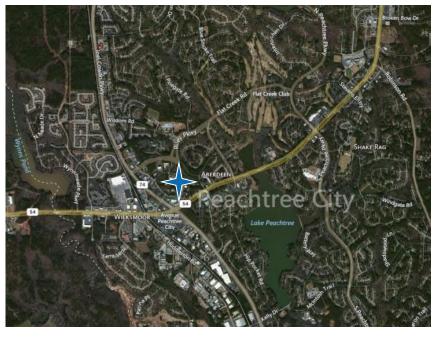

#### **STRATEGIC LOCATION**

- Proactive community, Chamber of Commerce and Development Authority
- Located only 35 miles southwest of Atlanta Located only 25 miles southwest of Hartfield International Airport. Strong and highly educated workforce

- Draw Area Total Employment 753,760 people
  Peachtree City's strong business environment includes companies such as NCR, TDK, Cooper Lighting, SANY, Panasonic, Avery Denison...
  Located within Westpark Corporate Park with easy access to hotels, restaurants and retail.

#### **TRANSPORTATION**

**Highways** Hwy 74 – 0.2 Miles

Hwy54-0.1 Miles

I-85-9 Miles

**Local Airport** Falcon Field – 4 Miles

**Commercial** Hartsfield-Jackson Airport Atlanta – 25 Miles