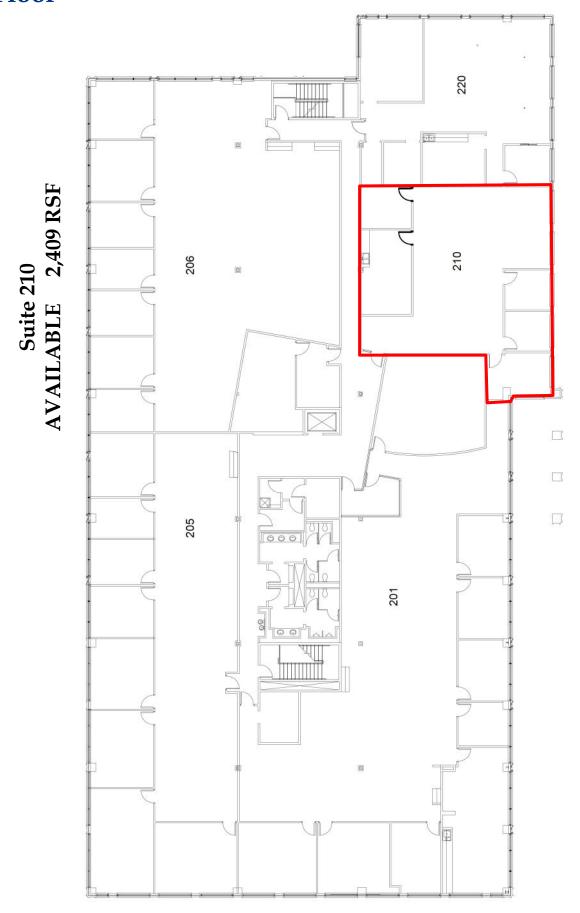

#### **AVAILABLE:**

2nd Floor Suite 210- 2,409 RSF

# FOR LEASE—PROFESSIONAL OFFICE SPACE 403 WESTPARK CT | PEACHTREE CITY, GEORGIA 2nd Floor