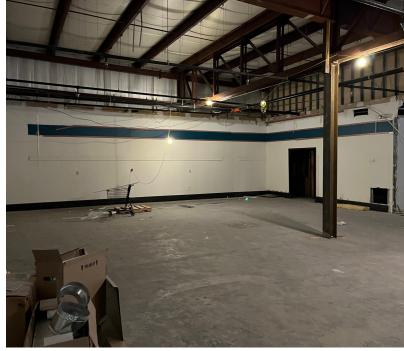

510 Williamstown Road Sicklerville, NJ 08081

**WAREHOUSE** 

**6,600+/- SF** 

- 15ft. ceiling heights
- · 2 loading docks
- Located behind the Winslow **Shopping Center**
- Minutes to the Atlantic City Expressway
- Only half an hour from Philadelphia, 1 hour to Lakewood, NJ, 2 hours to Monsey, NY
- Available immediately

# **NA**IMertz

NAI Mertz | 21 Roland Avenue Mount Laurel, NJ 08054 856.234.9600 | naimertz.com

510 Williamstown Road Sicklerville, NJ 08081

**□** 6,600+/- SF