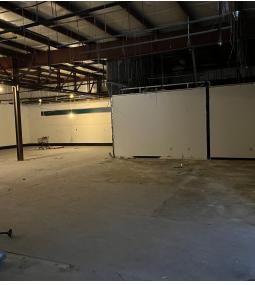

510 Williamstown Road Sicklerville, NJ 08081

**WAREHOUSE** 

**6,600+/- SF** 

- 15ft. ceiling heights
- · 2 loading docks
- Located behind the Winslow **Shopping Center**
- Minutes to the Atlantic City Expressway
- Only half an hour from Philadelphia, 1 hour to Lakewood, NJ, 2 hours to Monsey, NY
- Available immediately