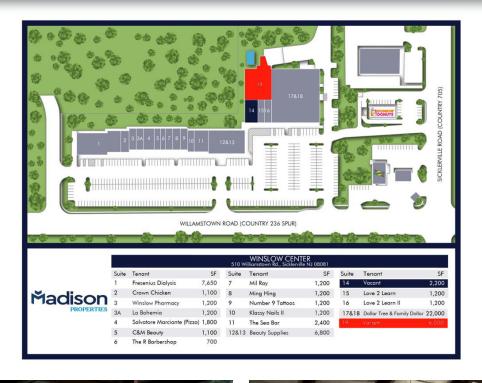

# **NA**IMertz

NAI Mertz | 21 Roland Avenue Mount Laurel, NJ 08054 856.234.9600 | naimertz.com

510 Williamstown Road Sicklerville, NJ 08081

**□** 6,600+/- SF