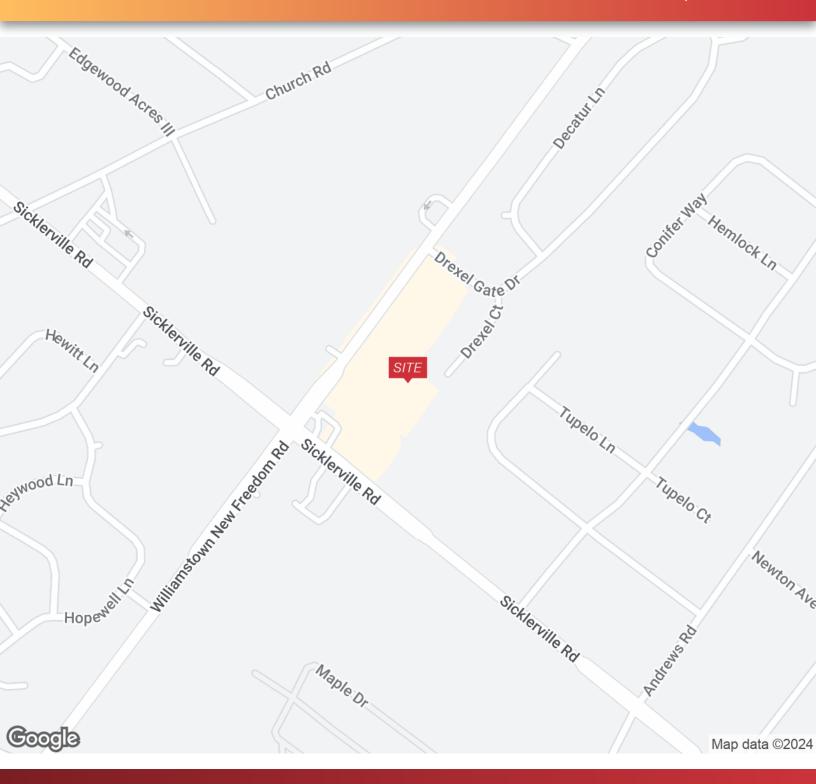

510 Williamstown Road Sicklerville, NJ 08081

**WAREHOUSE** 

**6,600+/- SF** 

- 15ft. ceiling heights
- · 2 loading docks
- Located behind the Winslow **Shopping Center**
- Minutes to the Atlantic City Expressway
- Only half an hour from Philadelphia, 1 hour to Lakewood, NJ, 2 hours to Monsey, NY
- Available immediately

# **NA**IMertz

NAI Mertz | 21 Roland Avenue Mount Laurel, NJ 08054 856.234.9600 | naimertz.com

510 Williamstown Road Sicklerville, NJ 08081

**□** 6,600+/- SF