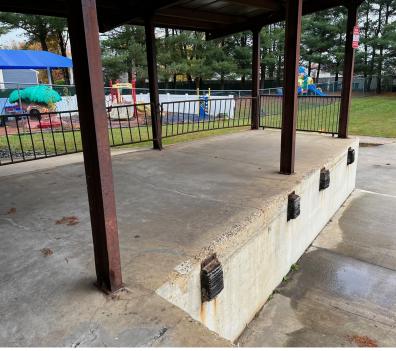

510 Williamstown Road Sicklerville, NJ 08081

**WAREHOUSE** 

**6,600+/- SF** 

- 15ft. ceiling heights
- · 2 loading docks
- Located behind the Winslow **Shopping Center**
- Minutes to the Atlantic City Expressway
- Only half an hour from Philadelphia, 1 hour to Lakewood, NJ, 2 hours to Monsey, NY
- Available immediately

# **N**/IMertz

510 Williamstown Road Sicklerville, NJ 08081

**WAREHOUSE** 

**6,600+/- SF** 