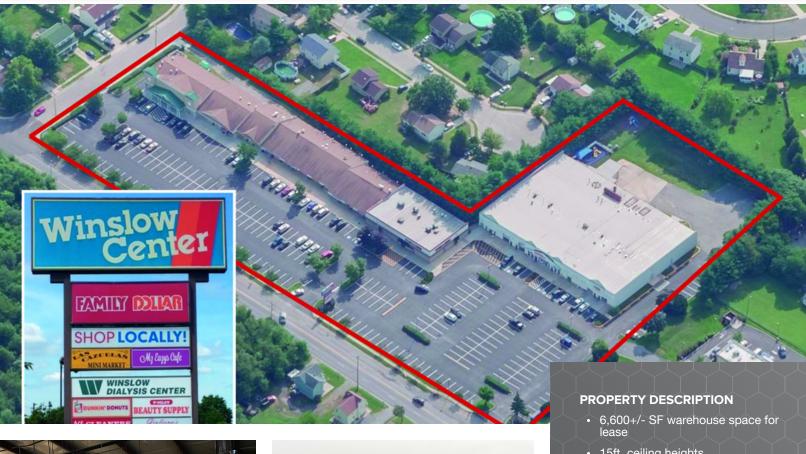

510 Williamstown Road Sicklerville, NJ 08081

**WAREHOUSE** 

**6,600+/- SF** 

- 15ft. ceiling heights
- · 2 loading docks
- Located behind the Winslow **Shopping Center**
- Minutes to the Atlantic City Expressway
- Only half an hour from Philadelphia, 1 hour to Lakewood, NJ, 2 hours to Monsey, NY
- Available immediately