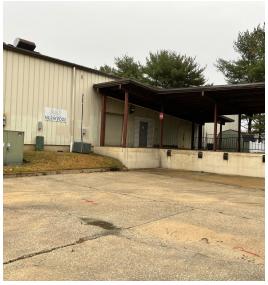

510 Williamstown Road Sicklerville, NJ 08081

**WAREHOUSE** 

**6,600+/- SF** 

- 15ft. ceiling heights
- · 2 loading docks
- Located behind the Winslow **Shopping Center**
- Minutes to the Atlantic City Expressway
- Only half an hour from Philadelphia, 1 hour to Lakewood, NJ, 2 hours to Monsey, NY
- Available immediately