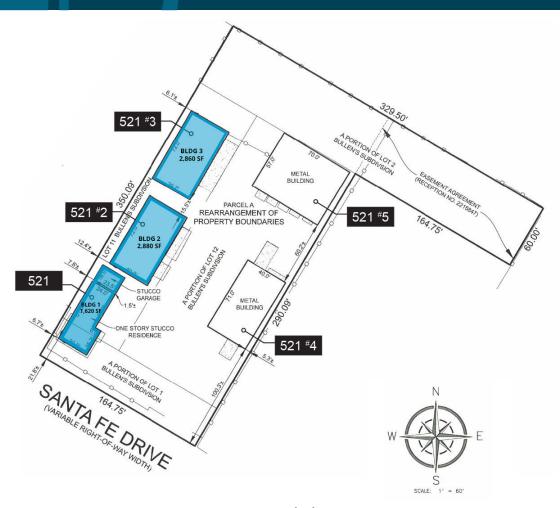

# **PROPERTY OVERVIEW**

| Building 1 (Office & Live/Work): | 1,620 RSF |
|----------------------------------|-----------|
| Building 2 (Industrial):         | 2,880 RSF |
| Building 3 (Industrial):         | 2,860 RSF |
| Building Size:                   | 11,054 SF |
| Total Lot Area:                  | 67,518 SF |
| NNN Expenses:                    | \$4.11/SF |

### **PROPERTY FEATURES**

- Huge Yard Available with all Three Buildings
- All Buildings Fully Renovated in 2023
- New Fencing
- Newly Resurfaced Parking Lot
- Approved for all Industrial and Auto uses
- Three Roll Up Doors on Buildings 2 & 3