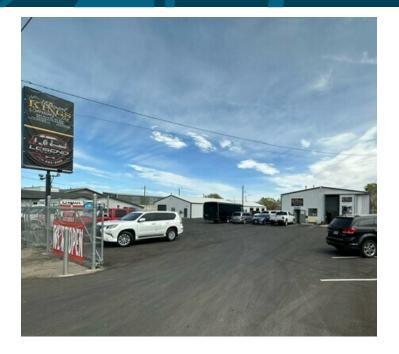

# **PROPERTY OVERVIEW**

| Building 1 (Office & Live/Work): | 1,620 RSF |
|----------------------------------|-----------|
| Building 2 (Industrial):         | 2,880 RSF |
| Building 3 (Industrial):         | 2,860 RSF |
| Building Size:                   | 11,054 SF |
| Total Lot Area:                  | 67,518 SF |
| NNN Expenses:                    | \$4.11/SF |

### **PROPERTY FEATURES**

- Huge Yard Available with all Three Buildings
- All Buildings Fully Renovated in 2023
- New Fencing
- Newly Resurfaced Parking Lot
- Approved for all Industrial and Auto uses
- Three Roll Up Doors on Buildings 2 & 3