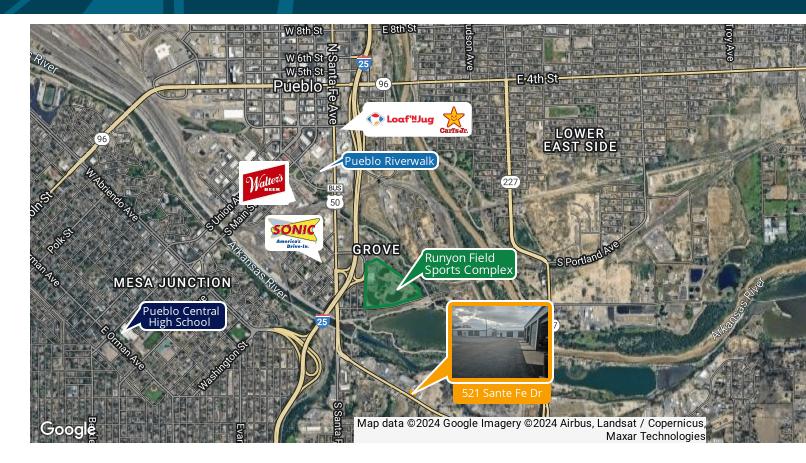

### **AREA DEMOGRAPHICS:**

Population

1 Mile4,8113 Mile26,2395 Mile60,545

Households

1 Mile 2,3913 Mile 12,3595 Mile 27,173

Average HH Income

1 Mile \$32,1353 Mile \$39,4735 Mile \$43,185