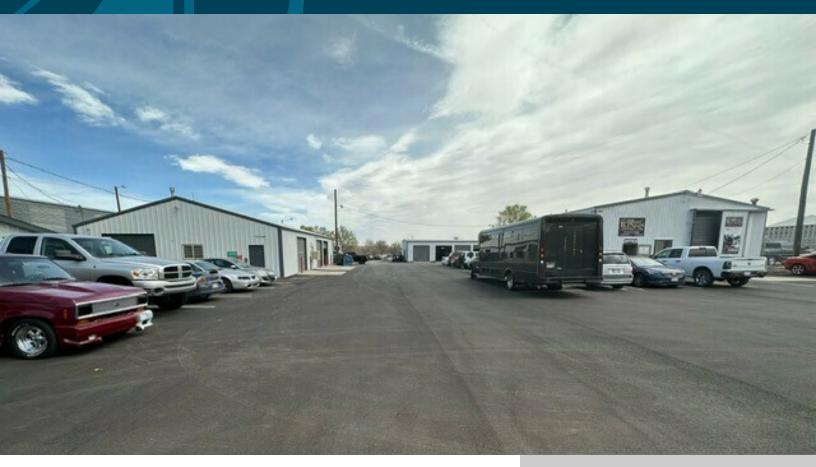

# **PROPERTY OVERVIEW**

| Building 1 (Office & Live/Work): | 1,620 RSF |
|----------------------------------|-----------|
| Building 2 (Industrial):         | 2,880 RSF |
| Building 3 (Industrial):         | 2,860 RSF |
| Building Size:                   | 11,054 SF |
| Total Lot Area:                  | 67,518 SF |
| NNN Expenses:                    | \$4.11/SF |

### **PROPERTY FEATURES**

- Huge Yard Available with all Three Buildings
- All Buildings Fully Renovated in 2023
- New Fencing
- Newly Resurfaced Parking Lot
- Approved for all Industrial and Auto uses
- Three Roll Up Doors on Buildings 2 & 3