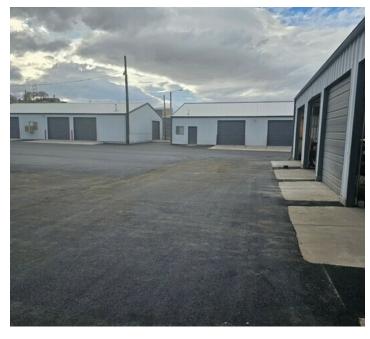

### **PROPERTY FEATURES**

- Huge Yard Available with all Three Buildings
- All Buildings Fully Renovated in 2023
- New Fencing
- Newly Resurfaced Parking Lot
- Approved for all Industrial and Auto uses
- Three Roll Up Doors on Buildings 2 & 3