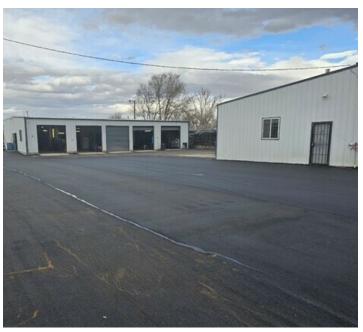

# **PROPERTY OVERVIEW**

| Building 1 (Office & Live/Work): | 1,620 RSF |
|----------------------------------|-----------|
| Building 2 (Industrial):         | 2,880 RSF |
| Building 3 (Industrial):         | 2,860 RSF |
| Building Size:                   | 11,054 SF |
| Total Lot Area:                  | 67,518 SF |
| NNN Expenses:                    | \$4.11/SF |

### **PROPERTY FEATURES**

- Huge Yard Available with all Three Buildings
- All Buildings Fully Renovated in 2023
- New Fencing
- Newly Resurfaced Parking Lot
- Approved for all Industrial and Auto uses
- Three Roll Up Doors on Buildings 2 & 3