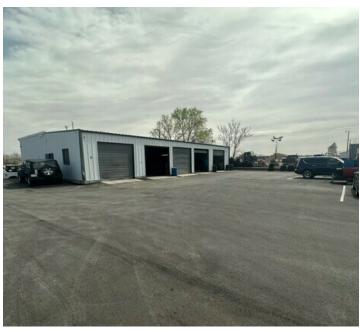

# **PROPERTY OVERVIEW**

| Building 1 (Office & Live/Work): | 1,620 RSF |
|----------------------------------|-----------|
| Building 2 (Industrial):         | 2,880 RSF |
| Building 3 (Industrial):         | 2,860 RSF |
| Building Size:                   | 11,054 SF |
| Total Lot Area:                  | 67,518 SF |
| NNN Expenses:                    | \$4.11/SF |

### **PROPERTY FEATURES**

- Huge Yard Available with all Three Buildings
- All Buildings Fully Renovated in 2023
- New Fencing
- Newly Resurfaced Parking Lot
- Approved for all Industrial and Auto uses
- Three Roll Up Doors on Buildings 2 & 3